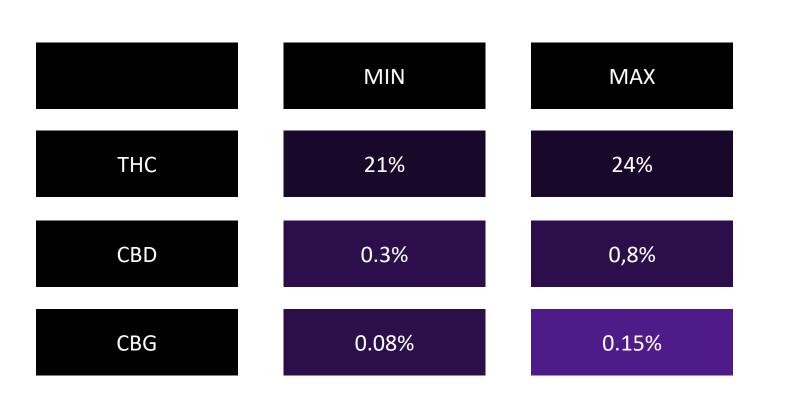

g sweet and spicy aroma. Medical marijuana patients say they smoke this strain when experiencing mild pain.

Grapefruit

Smell:

Citrus

Berries

Spicy

Gassy

Fruity

Taste:

Fruity

Berries

Sour Citrus



#### Barcelona, Pilsen, Montevideo, Toronto we are global!

# SOWING SOWING SOWING SERVICES Sowing cannabis market with global Solutions

# Medicinal Cannabis

# **SW-TAL-002**



#### www.sowing.global

#### **GENERAL INFORMATION**

| Strain:  | SW-TAL-002                       |
|----------|----------------------------------|
| Parents: | OG Kush x Fire OG                |
| Type:    | Indica dominant hybrid           |
| Product: | Trimed - air-dried inflorecences |

This product is available in multiple compositions pending your product specifications.

## **CANNABINOID PROFILE**





Smell:

Sugary

Vanilla

Earthy

Lemon

Frost

Taste:

Lemon

Earthy

Pepper

Frosty

ENERGIZING

CALMING

ERTIFI

### **DOMINANT TERPENES**



# LIMONENE

Properties: Anti-microbial Anti-oxidant Anti-fungal Uplifting

Short description:

Medical Uses: Reflux esophagitis. Cancer. Depression. Inmunity Support.



Properties: Relaxing. Sedating. Gastro-protective. Mood regulation.

Medical Uses: Inflamations. Insomnia. Spasm. Pain control.

**B-MYRCENE** 

**Properties**: Cell membrane permeability Anti-cancer. Neuro regulation.

Medical Uses: Anti cancer.. Sedation relaxation. Anti-inflamatory. Neuro-protection.

#### **DOMINANT TERPENES**



SW-TAL-002, is a potent type of indica hybrid. This strain provides relaxing and euphoric effects that calm the body and

mind. This strain yields