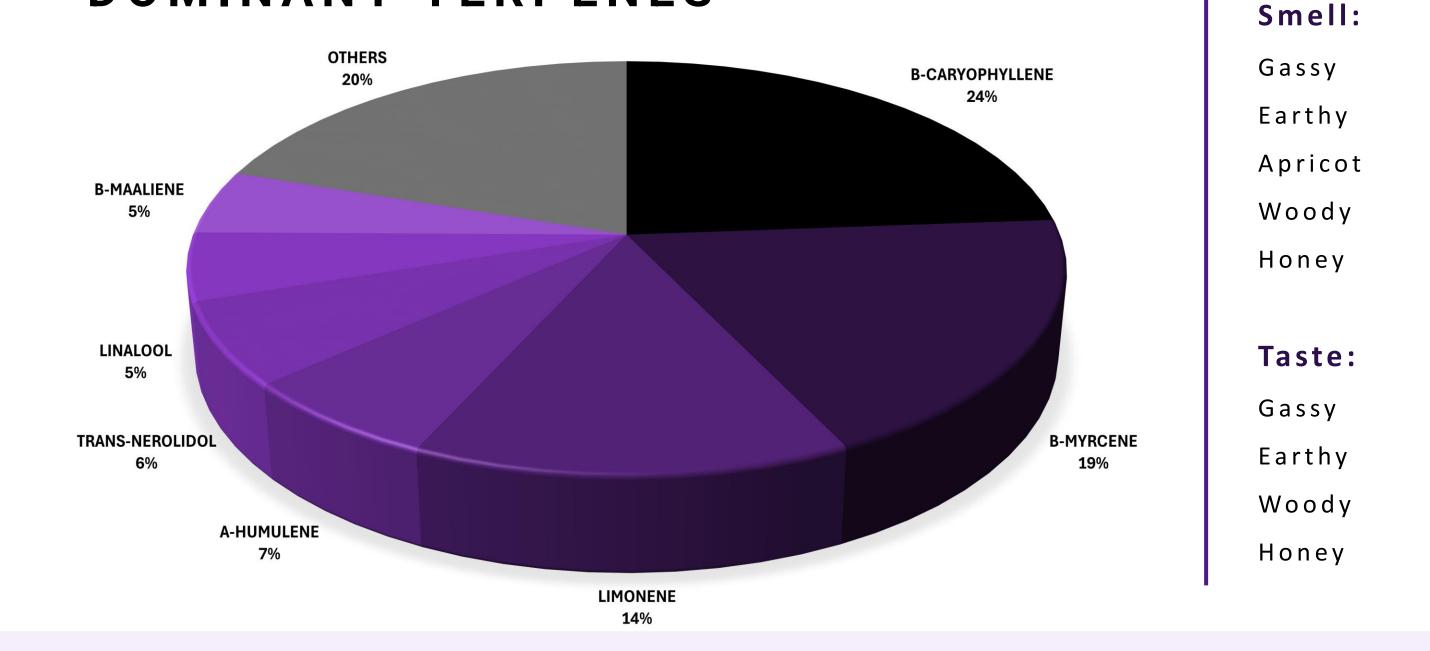

### **DOMINANT TERPENES**

Grapefruit

Smell:

Citrus

Berries

Spicy

Gassy

Fruity

Taste:

Fruity

Berries

Sour Citrus