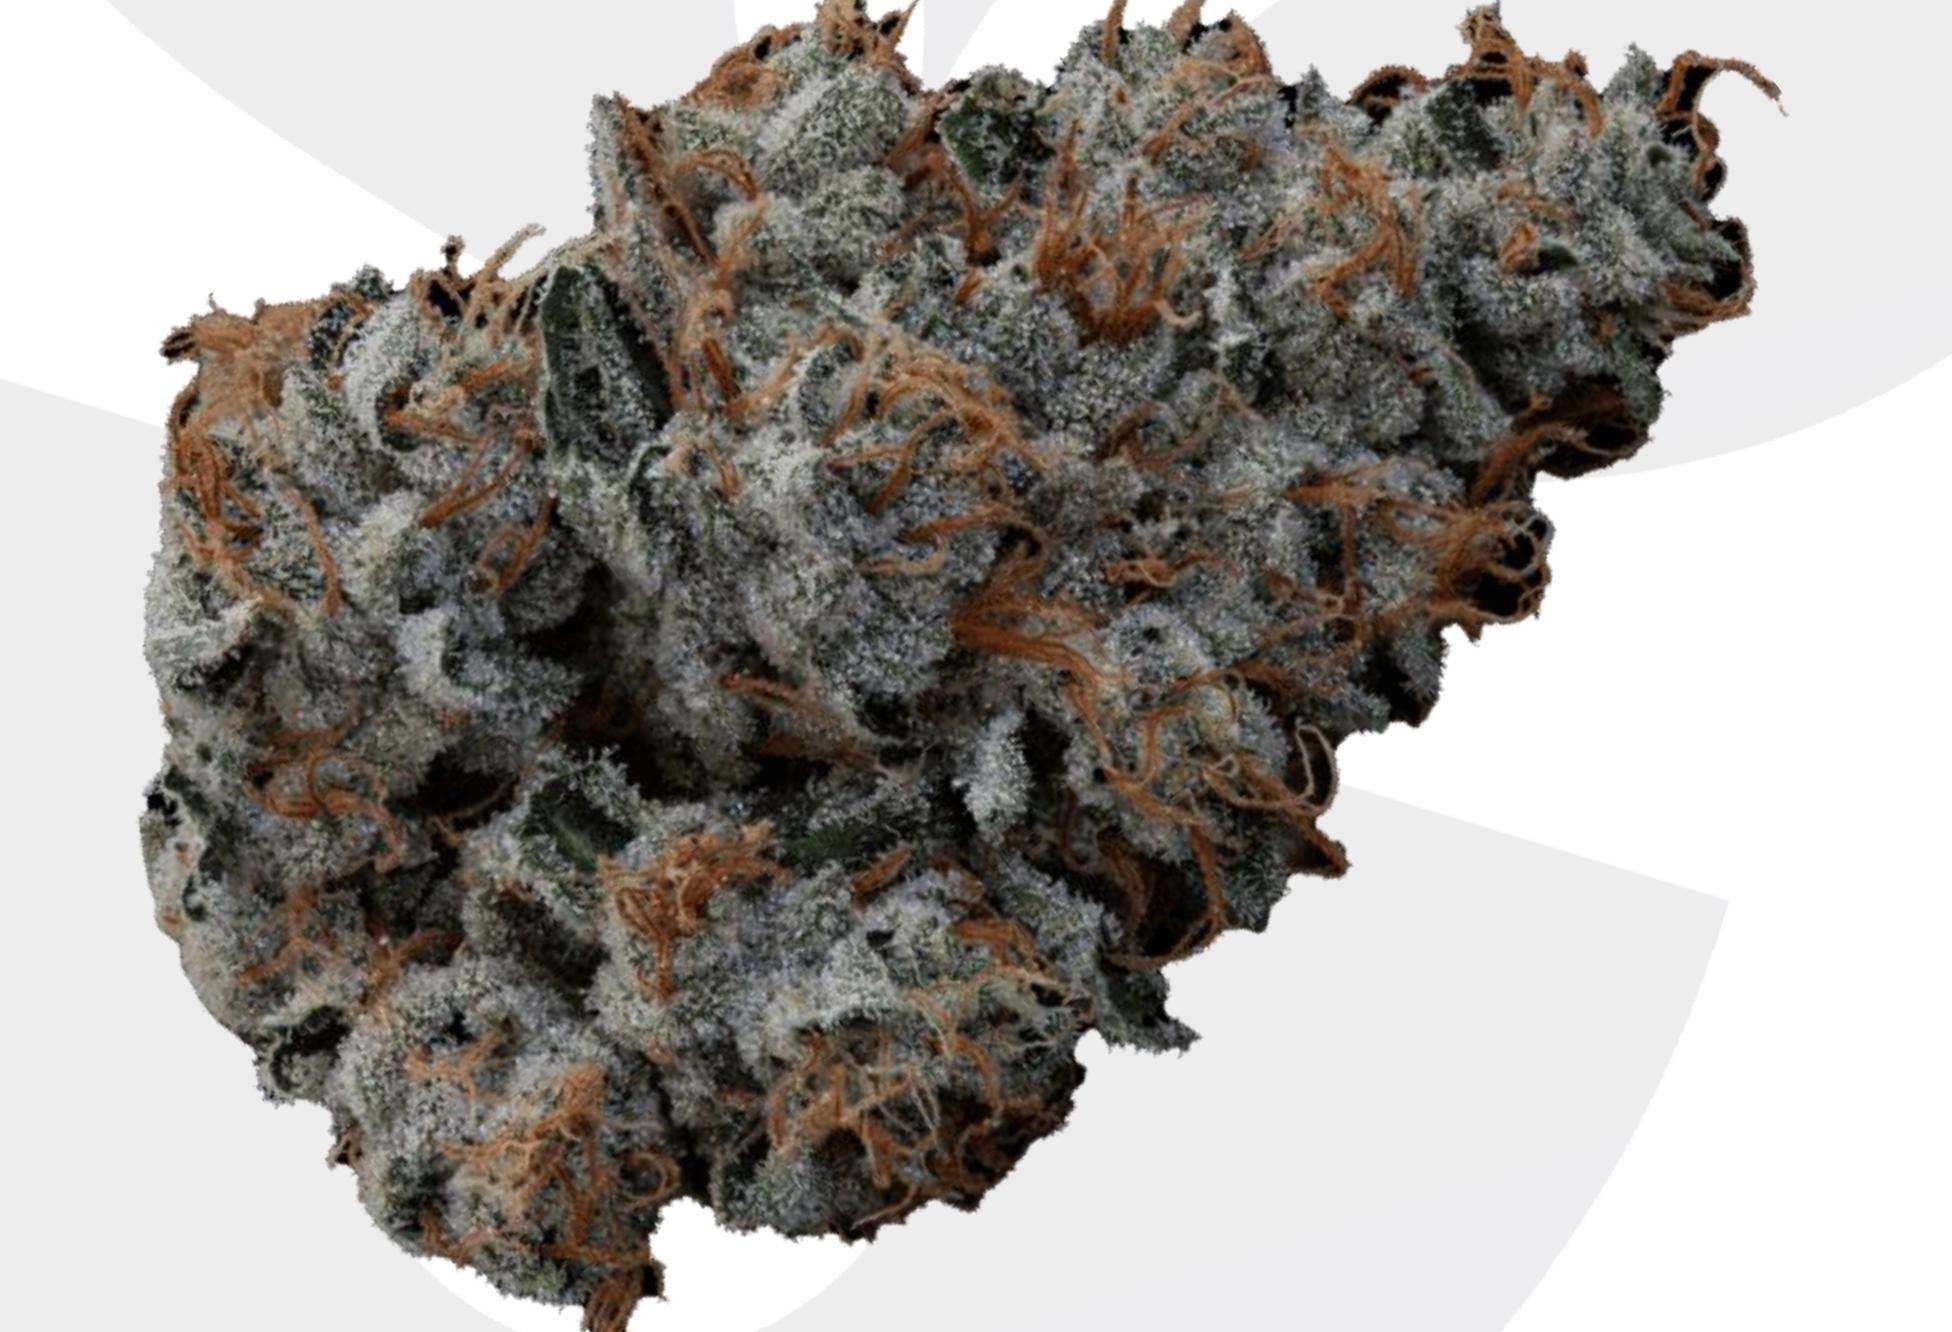

#### **GENERAL INFORMATION**

| SW-TAL-001                        |
|-----------------------------------|
| <mark>Grapefruit</mark> x OZ Kush |
| Indica dominant hybrid            |
| Trimed - air-dried inflorecences  |
|                                   |

#### Short description:

SW-TAL-001, is a hybrid, more relaxing than energizing. Consumers who have smoked this strain report feeling calm, and sedated, but still mentally alert. The flavor profile is extra fruity with hints of sour citrus. This genetic flower provides a smooth smoke and a lingering sweet and spicy aroma. Medical marijuana patients say they smoke this strain when experiencing mild pain.