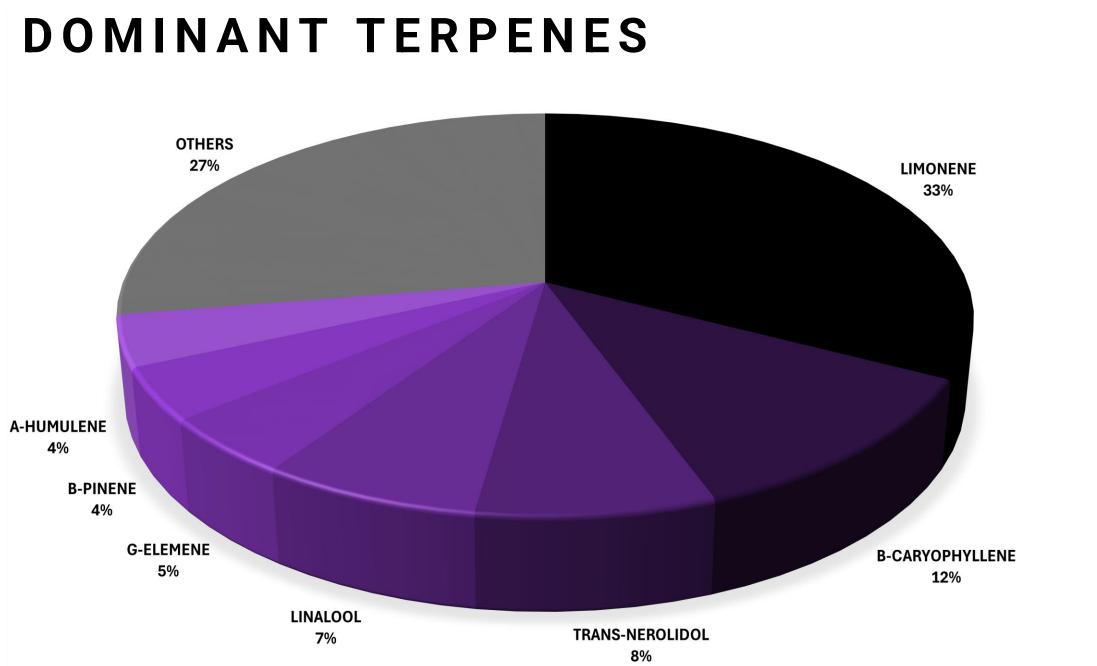

### **DOMINANT TERPENES**

# LIMONENE

Properties: Anti-microbial Anti-oxidant Anti-fungal Uplifting

Medical Uses: Reflux esophagitis. Cancer. Depression. Inmunity Support.

Properties: Relaxing. Sedating. Gastro-protective. Mood regulation.

Medical Uses: Inflamations. Insomnia. Spasm. Pain control.

Properties: Anti-inflammatory. Anti-cancer. Sedation-relaxation. Insect-repelent.

Medical Uses: Stress Relief. Insomnia. Anti-mocrobial. Depression.

ENERGIZING

CALMING