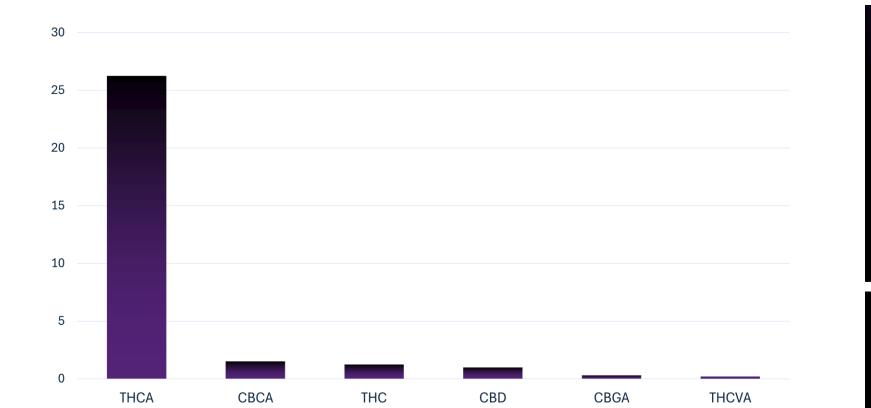

slightly Indica-dominant (60/40) and has a fantastic flavor as it settles into your mind first and your body next, spreading like fruit-flavored wildfire. The strain is well-known for its effects on spasms, pain, and stress.

Barcelona, Pilsen, Montevideo, Toronto we are global!

# SOWING SOWING SOWING SERVICES Sowing cannabis market with global Solutions

# Medicinal Cannabis

# **SW-TAL-008**



#### www.sowing.global

#### **GENERAL INFORMATION**

| SW-TAL-008                       |
|----------------------------------|
| Chem Dawg – Hindu Kush           |
| Indica dominant hybrid           |
| Trimed - air-dried inflorecences |
|                                  |

This product is available in multiple compositions pending your product specifications.



## **CANNABINOID PROFILE**





### **DOMINANT TERPENES**



#### **Properties**:

Cell membrane permeability Anti-cancer. Neuro regulation. Medical Uses: Anti cancer.. Sedation relaxation. Anti-inflamatory. Neuro-protection.



**Properties**: Anti-microbial Anti-oxidant Anti-fungal Uplifting

Medical Uses: Reflux esophagitis. Cancer. Depression. Inmunity Support.

Properties: Relaxing. Sedating.

Gastro-protective.

Mood regulation.

Smell:

Spicy

Earthy

Bitter

Taste:

Gassy

Earthy

Spice

Sour

Medical Uses: Inflamations. Insomnia. Spasm. Pain control.

**B-CARYOPHYLLENE** 

ENERGIZING

CALMING

#### **DOMINANT TERPENES**



SOWING GLOBAL SERVICES Sowing cannabis market with global Solutions Sandalwood +34 644 46 25 32  $\boxtimes$ services@sowing.global Sour citrus 

#### Short description:

A interesting hybri