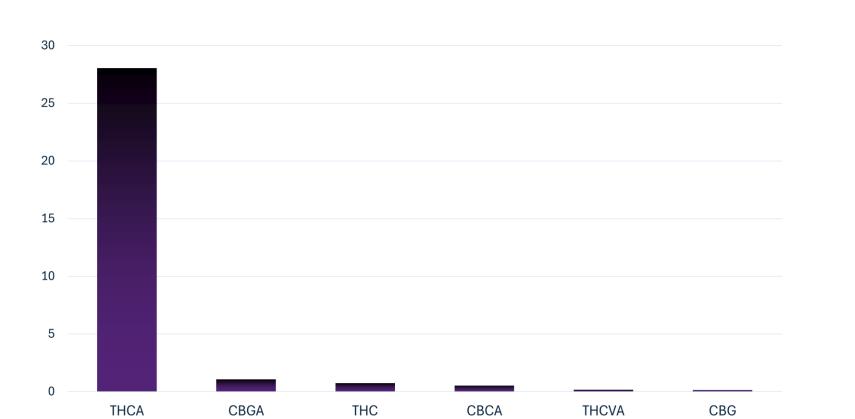

# SOWING SOWING SOWING SERVICES Sowing cannabis market with global Solutions

# Medicinal Cannabis

# **SW-TAL-001**



#### www.sowing.global

#### **GENERAL INFORMATION**

| SW-TAL-001                        |
|-----------------------------------|
| <mark>Grapefruit</mark> x OZ Kush |
| Indica dominant hybrid            |
| Trimed - air-dried inflorecences  |
|                                   |

This product is available in multiple compositions pending your product specifications.

## **CANNABINOID PROFILE**







### **DOMINANT TERPENES**



# LIMONENE

Properties: Anti-microbial Anti-oxidant Anti-fungal Uplifting

Medical Uses: Reflux esophagitis. Cancer. Depression. Inmunity Support.



Properties: Relaxing. Sedating. Gastro-protective. Mood regulation.

Medical Uses: Inflamations. Insomnia. Spasm. Pain control.



Properties: Anti-inflammatory. Anti-cancer. Sedation-relaxation. Insect-repelent.

Medical Uses: Stress Relief. Insomnia. Anti-mocrobial. Depression.

ENERGIZING

CALMING





#### Short description:

SW-TAL-001, is a hybrid, more relaxing than energizing. Consumers who have smoked this strain report feeling calm, and sedated, but still mentally alert. The flavor profile is extra fruity with hints of sour citrus. This genetic flower provides a smooth smoke and a lingering sweet and