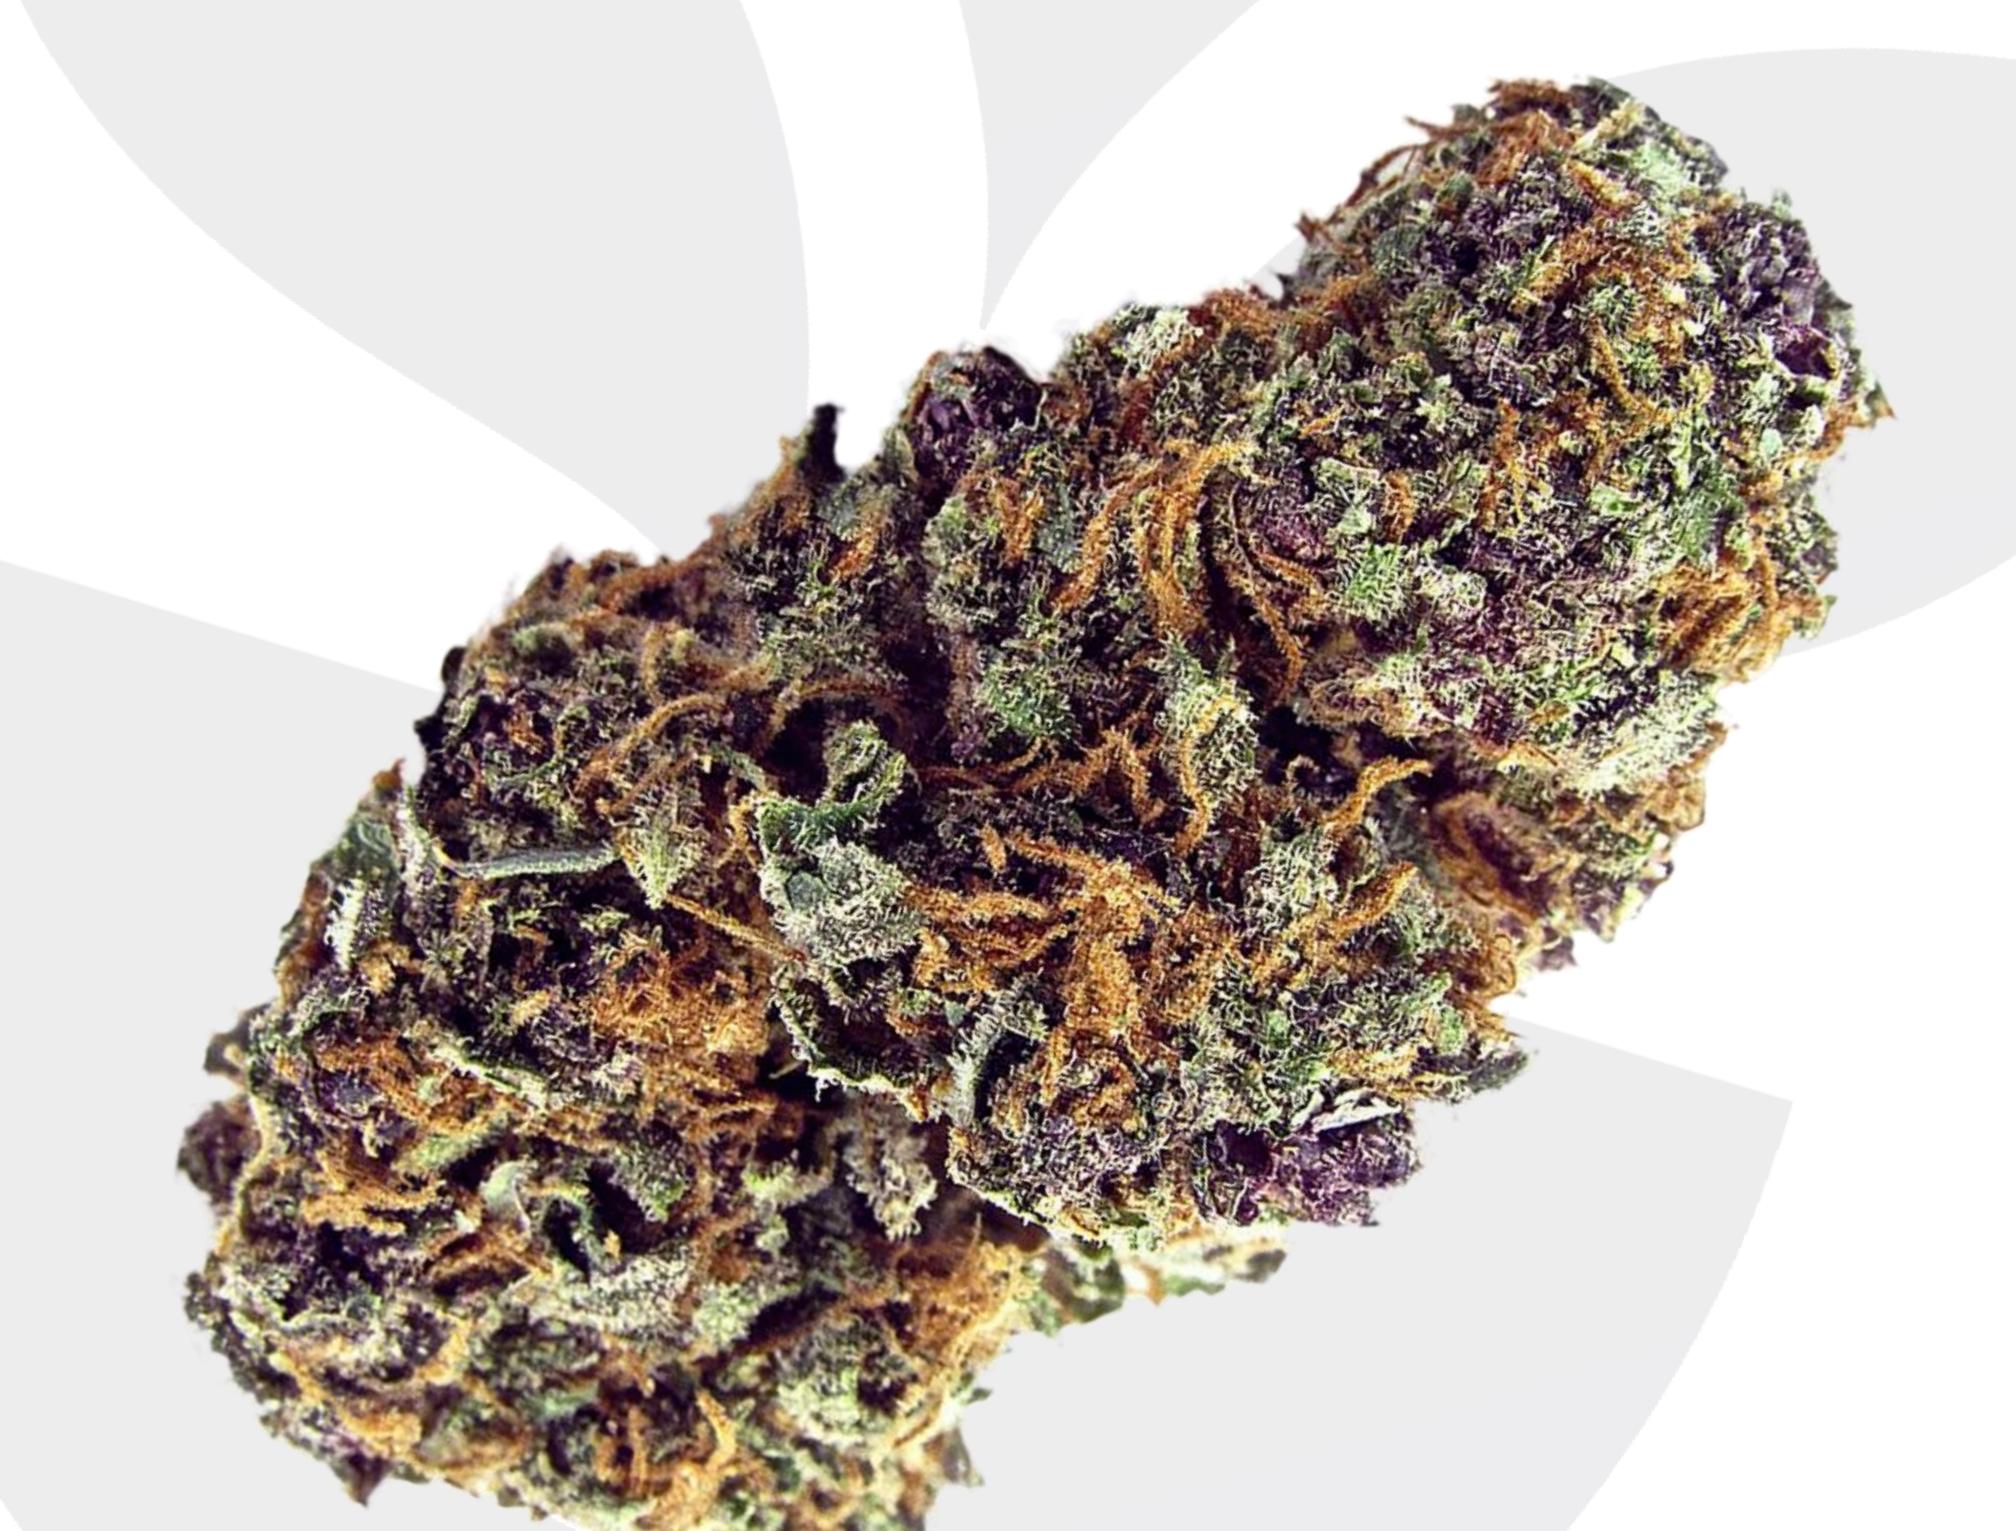

#### Short description:

SW-TAL-003, is an indica-dominant strain that smells like vanilla and has an earthy peppermint taste. This is a beautiful flower, with green and purple buds covered in frosty trichomes. It's great for relaxing and medical use, Being one of the most THC concentration genetics in the market right now.