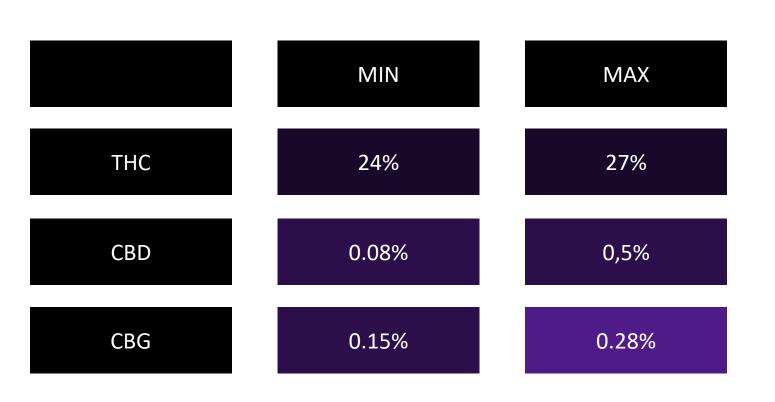

#### Short description:

SW-TAL-004is an indica-dominant cannabis strain bred from og Kush and Tangie. Her average THC concentration is very high, reaching between 24–27% depending on the phenotype and how she was grown. This genetic develops thick and super resinous flowers, typical of a high-quality indica. Her aroma is fruit-dominated, and her effects combine a fast mental euphoria and long-lasting, deep physical sedation.