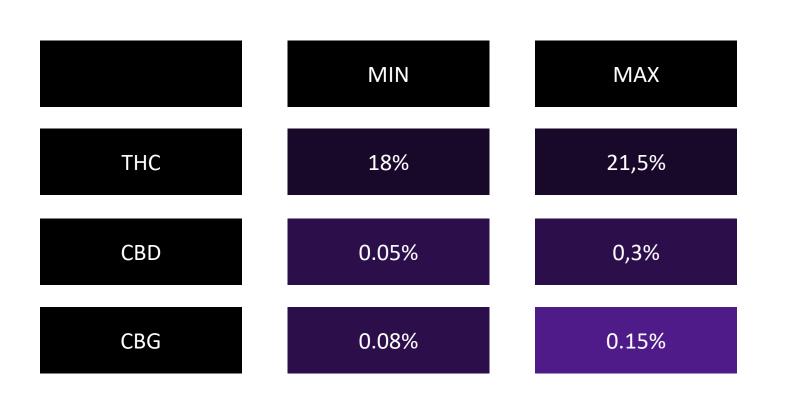

a great production. The other parental factor, , is famous for a fruity and tropical flavour with a mental focus and body relaxation effect. This genetic has a flowering period of about 9 weeks, producing large, compact and resinous buds that emanate a powerful aroma.

# SOWING SOWING SOWING SERVICES Sowing cannabis market with global Solutions

# Medicinal Cannabis

# **SW-TAL-010**



#### www.sowing.global

#### **GENERAL INFORMATION**

| Strain:  | SW-TAL-010                       |
|----------|----------------------------------|
| Parents: | Durban-OG-Kush                   |
| Type:    | Indica dominant hybrid           |
| Product: | Trimed - air-dried inflorecences |

This product is available in multiple compositions pending your product specifications.



## CANNABINOID PROFILE





### **DOMINANT TERPENES**



## LIMONENE

Properties: Anti-microbial Anti-oxidant Anti-fungal Uplifting Medical Uses: Reflux esophagitis. Cancer. Depression. Inmunity Support.



**Properties**: Cell membrane permeability Anti-cancer. Neuro regulation. Medical Uses: Anti cancer.. Sedation relaxation. Anti-inflamatory. Neuro-protection.



Properties:Relaxing.Sedating.Gastro-protective.Mood regulation.

Medical Uses: Inflamations. Insomnia. Spasm. Pain control.

ENERGIZING

CALMING

# DOMINANT TERPENES

Smell: Berries Sugary Citrus Earthy Taste: Fruity Berries Earthy Citrus





#### Short description:

SW-TAL-010 forms large, dense flowers that are completely coated with a thick layer of aromatic trichomes. Its fragrance combines citrus notes on a sweet and earthy background, while its