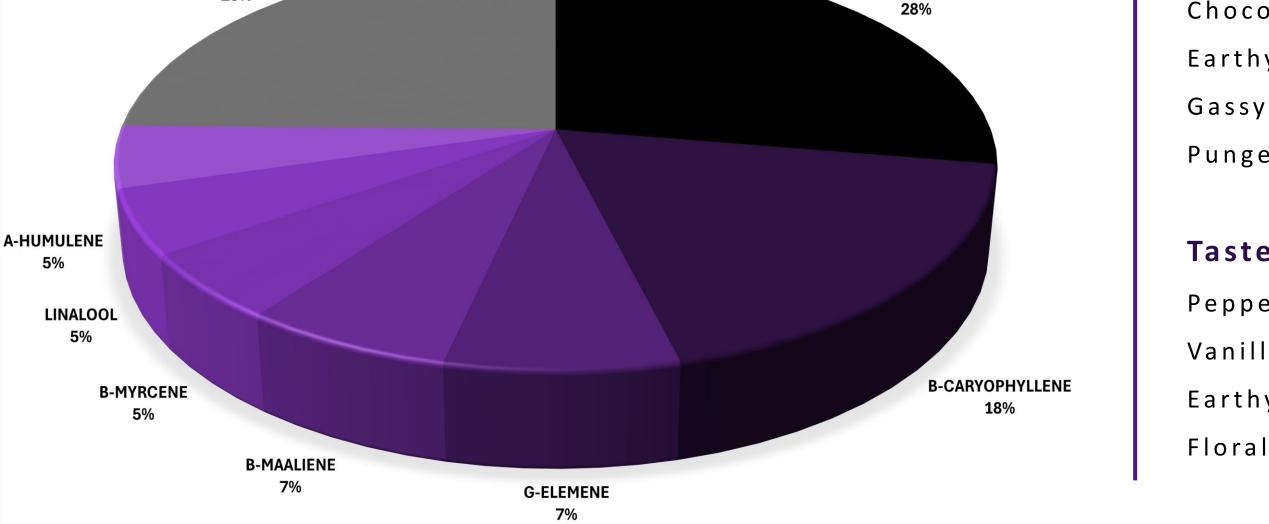

# **DOMINANT TERPENES** OTHERS 25%

Smell: Lemon Chocolate Earthy Gassy Pungent Taste: Peppermint Vanilla Earthy

#### Short description:

SW-TAL-003, is an indica-dominant strain that smells like vanilla and has an earthy peppermint taste. This is a beautiful flower, with green and purple buds covered in frosty trichomes. It's great for relaxing and medical use, Being one of the most THC concentration genetics in the market right now.