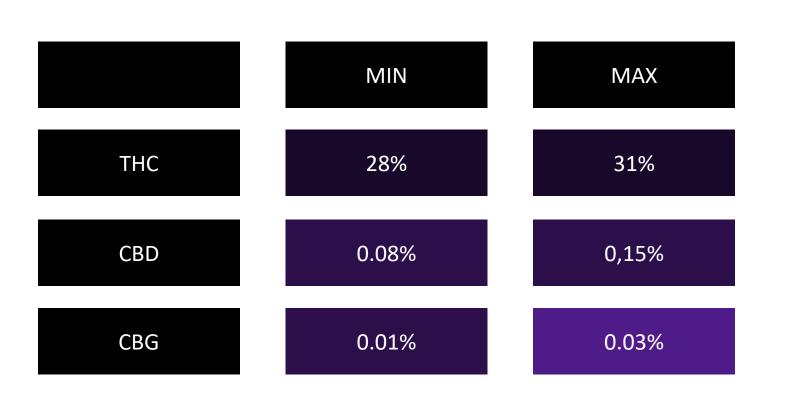

# SOWING SOWING SOWING SERVICES Sowing cannabis market with global Solutions

# Medicinal Cannabis

# **SW-TAL-001**



#### www.sowing.global

#### **GENERAL INFORMATION**

| SW-TAL-001                        |
|-----------------------------------|
| <mark>Grapefruit</mark> x OZ Kush |
| Indica dominant hybrid            |
| Trimed - air-dried inflorecences  |
|                                   |

This product is available in multiple compositions pending your product specifications.

## **CANNABINOID PROFILE**







### **DOMINANT TERPENES**



# LIMONENE

Properties: Anti-microbial Anti-oxidant Anti-fungal Uplifting

Medical Uses: Reflux esophagitis. Cancer. Depression. Inmunity Support.



Properties: Relaxing. Sedating. Gastro-protective. Mood regulation.

Medical Uses: Inflamations. Insomnia. Spasm. Pain control.



Properties: Anti-inflammatory. Anti-cancer. Sedation-relaxation. Insect-repelent.

Medical Uses: Stress Relief. Insomnia. Anti-mocrobial. Depression.

ENERGIZING

CALMING





#### Short description:

SW-TAL-001, is a hybrid, more relaxing than energizing. Consumers who have smoked this strain report feeling calm, and sedated, but still mentally alert. The flavor profile is extra fruity with hints of sour citrus. This genetic flower provides a smooth smoke and a lingering sweet a