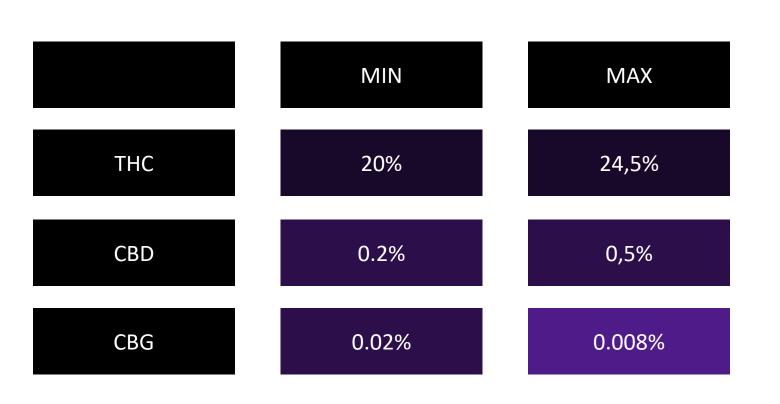

bis Afghanica have been combined in this fast and easy strain. This genetic expresses desirable features from the elite Indica genotypes Northern Lights, Ortega, Hash Plant and Afghani SA, making her the choice of ganja gourmets.

# SOWING SOWING SOWING SERVICES Sowing cannabis market with global Solutions

# Medicinal Cannabis

# **SW-TAL-007**



#### www.sowing.global

#### **GENERAL INFORMATION**

| Strain:  | SW-TAL-007                             |
|----------|----------------------------------------|
| Parents: | Sherbet - Hindu Kush – New York Diesel |
| Type:    | Indica dominant hybrid                 |
| Product: | Trimed - air-dried inflorecences       |

This product is available in multiple compositions pending your product specifications.

# <image>

## CANNABINOID PROFILE





ENERGIZING

CALMING

#### **DOMINANT TERPENES**



#### B-CARYOPHYLLENE

Properties: Relaxing. Sedating. Gastro-protective. Mood regulation. Medical Uses: Inflamations. Insomnia. Spasm. Pain control.

# B-MYRCENE

**Properties**: Cell membrane permeability Anti-cancer. Neuro regulation.

#### Medical Uses: Anti cancer.. Sedation relaxation. Anti-inflamatory. Neuro-protection.

LIMONENE

Properties: Anti-microbial Anti-oxidant Anti-fungal Uplifting Medical Uses: Reflux esophagitis. Cancer. Depression. Inmunity Support.

SOWING

GLOBAL

+34 644 46 25 32

 $\boxtimes$ 

services@sowing.global

www.sowing.global

SERVICES

Sowing cannabis market with global Solutions

#### DOMINANT TERPENES



#### Short description:

SW-TAL-007 is a cross between new candy genetics and old Hindu Kush. It'