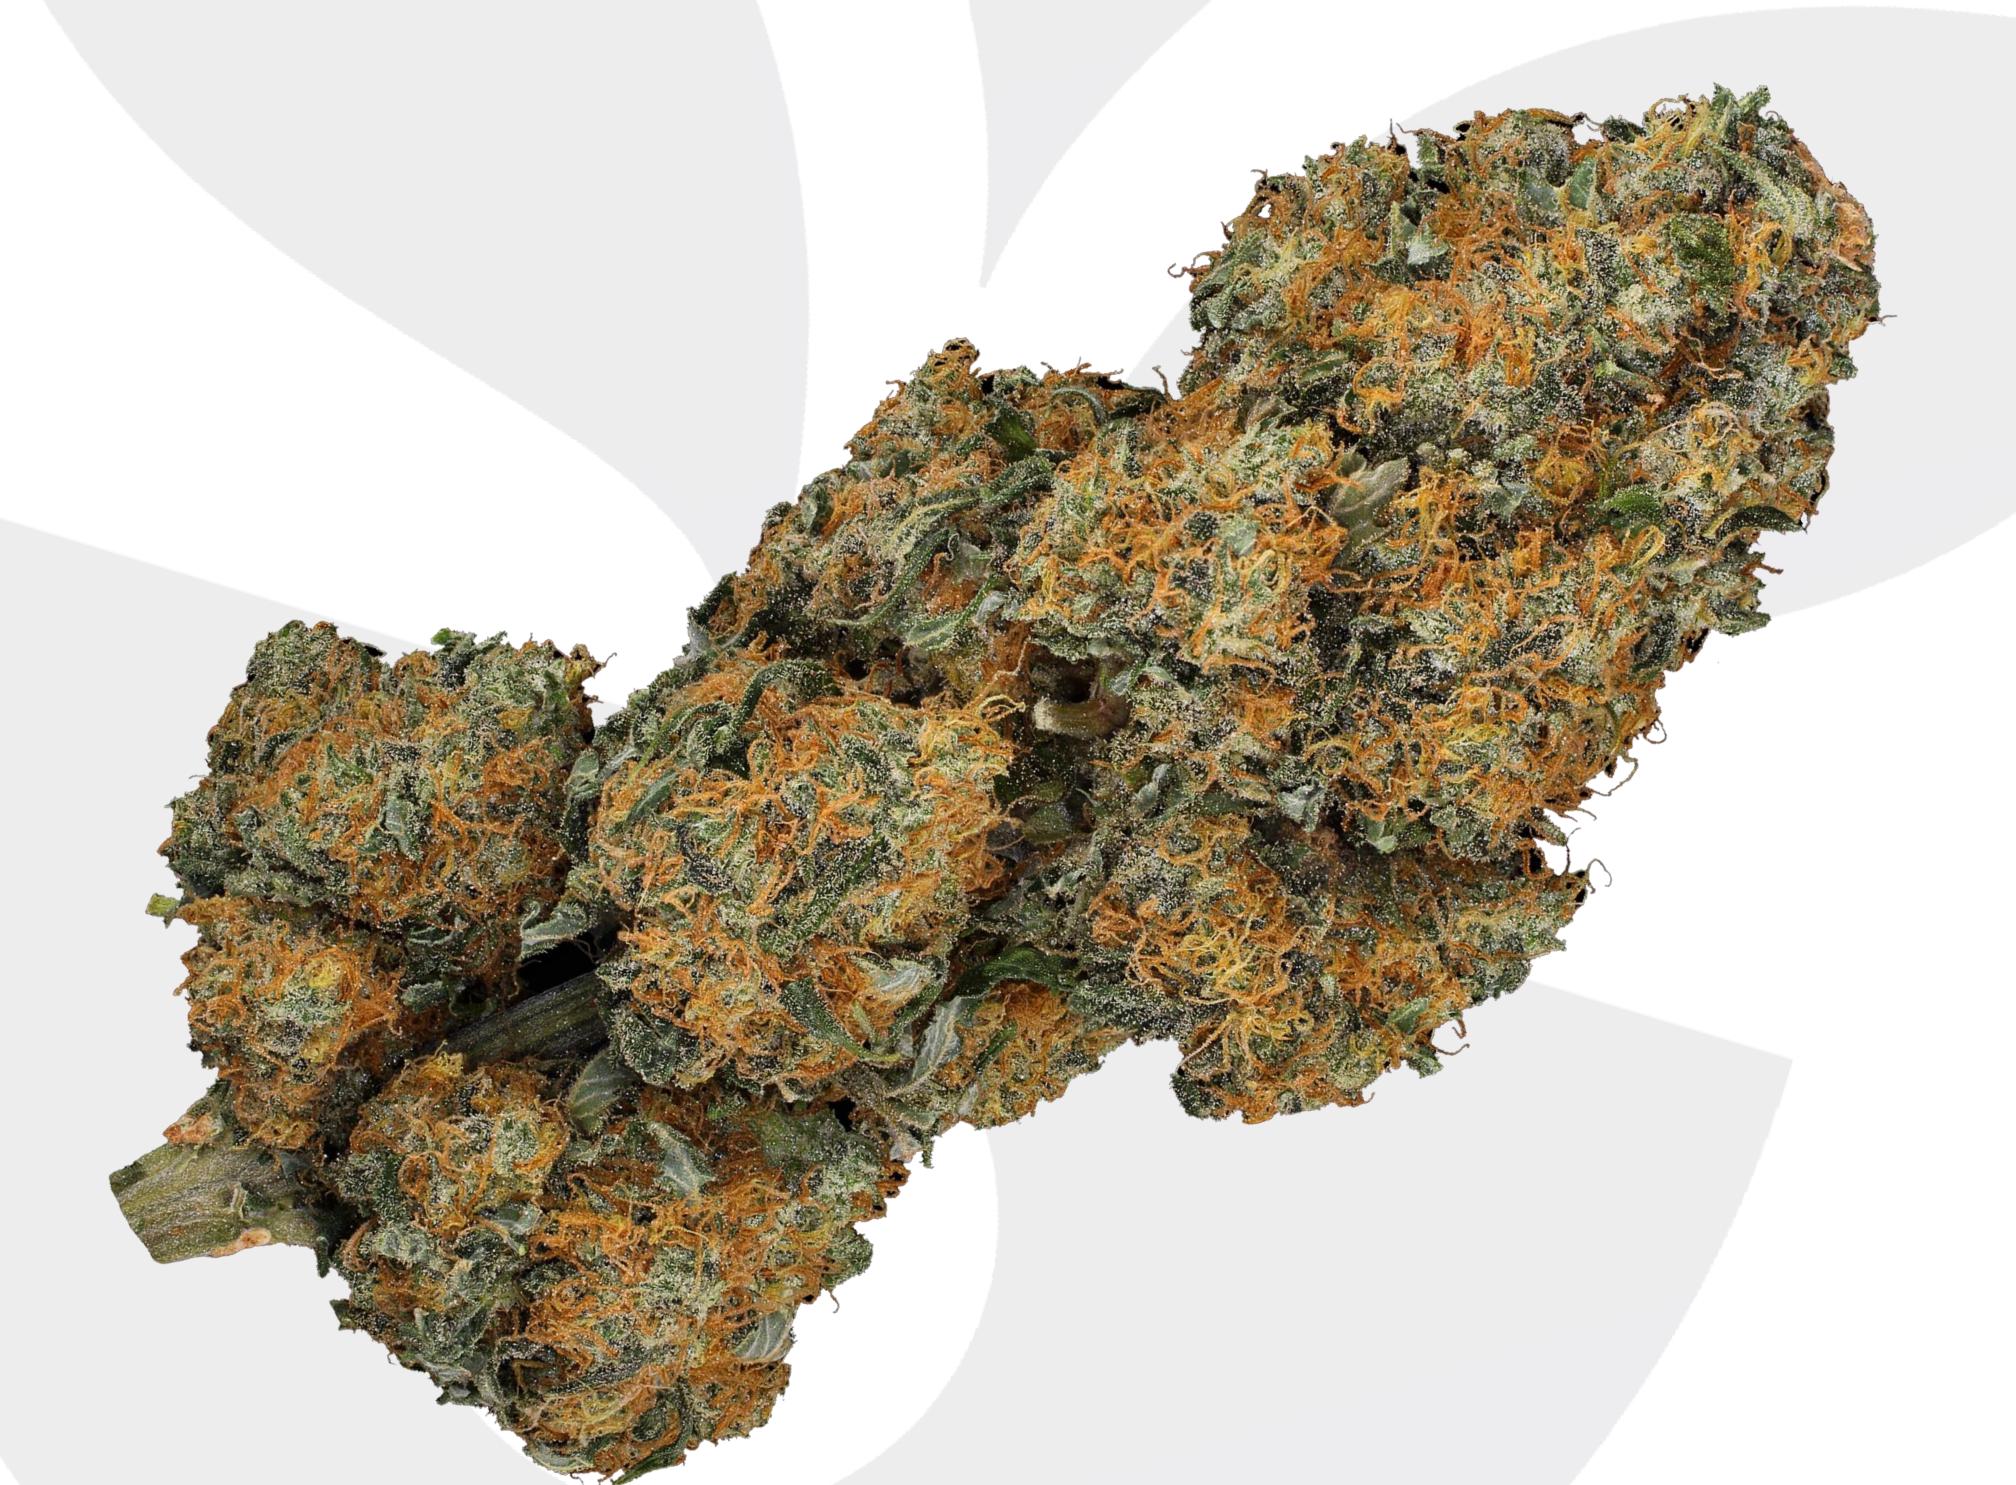

#### Short description:

SW-TAL-004is an indica-dominant cannabis strain bred from og Kush and Tangie. Her average THC concentration is very high, reaching between 24–27% depending on the phenotype and how she was grown. This genetic develops thick and super resinous flowers, typical of a high-quality indica. Her aroma is fruit-dominated, and her effects combine a fast mental euphoria and long-lasting, deep physical sedation.