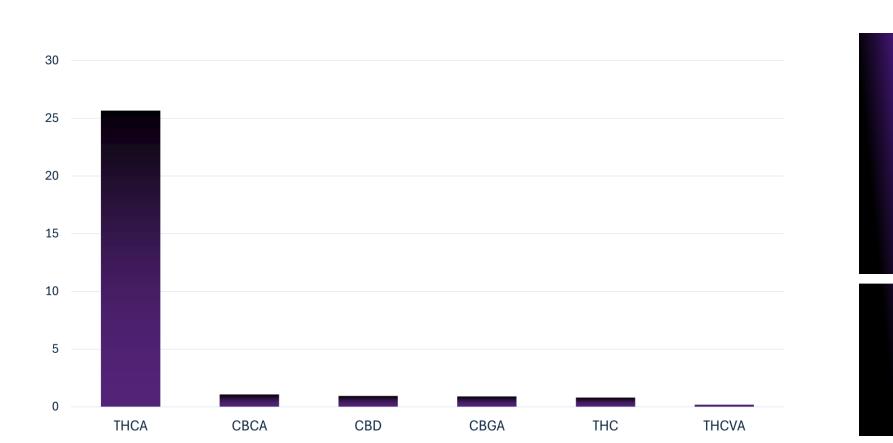

ves, thin red and orange hairs and chunky, purple-tinted white crystal trichomes. The effects make this genetic a great choice for treating a variety of conditions including chronic stress or anxiety, PTSD, bipolar disorder, chronic pain and neuro protective uses.

# SOWING SOWING SOWING SERVICES Sowing cannabis market with global Solutions

# Medicinal Cannabis

# **SW-TAL-006**



#### www.sowing.global

#### **GENERAL INFORMATION**

| Strain:  | SW-TAL-006                       |
|----------|----------------------------------|
| Parents: | Afghani Indica - Nothern Lights  |
| Type:    | Indica dominant hybrid           |
| Product: | Trimed - air-dried inflorecences |

This product is available in multiple compositions pending your product specifications.

## **CANNABINOID PROFILE**







### **DOMINANT TERPENES**



## **B-MYRCENE**

**Properties**: Cell membrane

permeability

Anti-cancer.

Neuro regulation.

Medical Uses: Anti cancer.. Sedation relaxation. Anti-inflamatory. Neuro-protection.



Properties: Bronchodilator. Antioxidant. Anti-inflamatory. Analgesic.

**Medical Uses:** Inflamations. Pain. Pulmonar Asma. Anto-oxidant.



**Properties**: Anti-Fungi. Bronchodilator. Anxiolytic. Neuroprotective. Medical Uses: Inflammation. Depresion. Bronchodilator. Anti-inflamatory

ENERGIZING

CALMING

#### **DOMINANT TERPENES**



Smell: Earthy Spicy Hash-like Pepper Fruity Taste: Earthy Pine Hash

Spice



#### www.sowing.global

#### 

#### Barcelona, Pilsen, Montevideo, Toronto we are global!

#### Short description:

SW-TAL-006 blends the world's finest Indica genetic