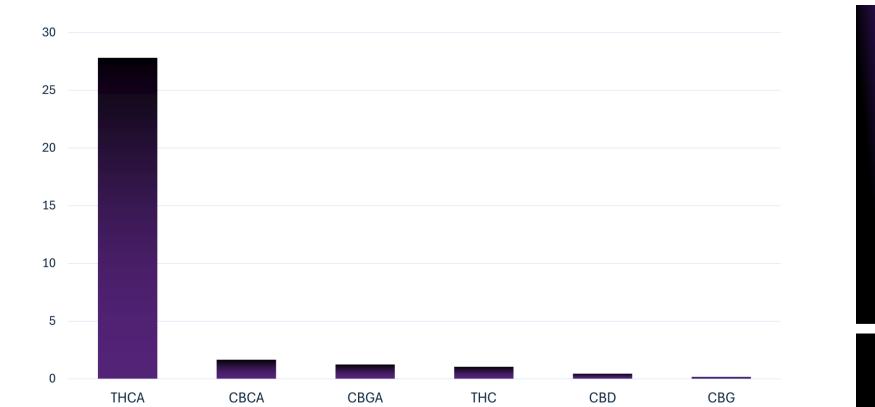

has become an one of the favorite genetics by the patients. This genetic has extremely pungent gassy flavor and smell, this strain produces flavorful notes of fuel, earth, and citrus. SW-TAL-008 is an OG's OG and is recommended for new medical patients.



#### Barcelona, Pilsen, Montevideo, Toronto we are global!

# SOWING GLOBAL SERVICES

# Medicinal Cannabis

# **SW-TAL-009**



#### www.sowing.global

#### **GENERAL INFORMATION**

| Strain:  | SW-TAL-009                       |
|----------|----------------------------------|
| Parents: | Runtz - Runtz                    |
| Type:    | Indica dominant hybrid           |
| Product: | Trimed - air-dried inflorecences |

This product is available in multiple compositions pending your product specifications.

## **CANNABINOID PROFILE**





ENERGIZING

CALMING

### **DOMINANT TERPENES**



# LIMONENE

Properties: Anti-microbial Anti-oxidant Anti-fungal Uplifting

Medical Uses: Reflux esophagitis. Cancer. Depression. Inmunity Support.



Properties: Relaxing. Sedating. Gastro-protective. Mood regulation.

Medical Uses: Inflamations. Insomnia. Spasm. Pain control.

**B-MYRCENE** 

**Properties**: Cell membrane permeability Anti-cancer. Neuro regulation.

Medical Uses: Anti cancer.. Sedation relaxation. Anti-inflamatory. Neuro-protection.

#### **DOMINANT TERPENES**



Smell:





#### 

#### Barcelona, Pilsen, Montevideo, Toronto we are global!

#### Short description:

SW-TAL-009, has become very popular for its elegant and potent flavour together with a great production. The other parental factor, , is famous for a fruity a