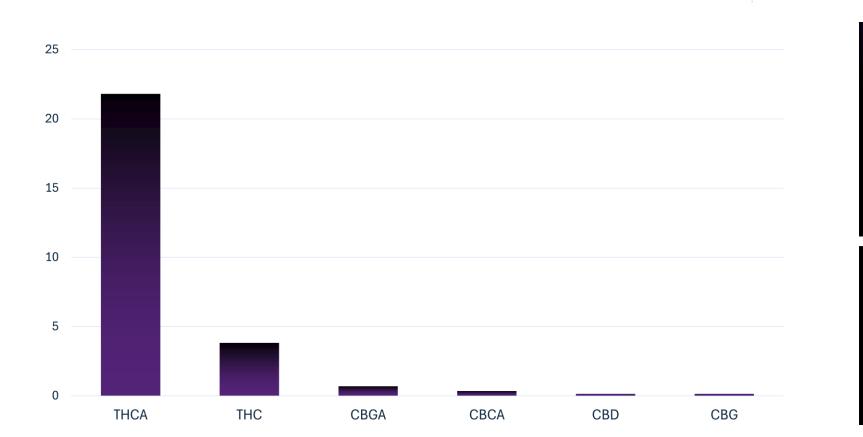

great production. The other parental factor, , is famous for a fruity and tropical flavour with a mental focus and body relaxation effect. This genetic has a flowering period of about 9 weeks, producing large, compact and resinous buds that emanate a powerful aroma.

# SOWING SOWING SOWING SERVICES Sowing cannabis market with global Solutions

# Medicinal Cannabis

# **SW-TAL-010**



#### www.sowing.global

#### **GENERAL INFORMATION**

| Strain:  | SW-TAL-010                       |
|----------|----------------------------------|
| Parents: | Durban-OG-Kush                   |
| Type:    | Indica dominant hybrid           |
| Product: | Trimed - air-dried inflorecences |

This product is available in multiple compositions pending your product specifications.



## CANNABINOID PROFILE





### **DOMINANT TERPENES**



## LIMONENE

Properties: Anti-microbial Anti-oxidant Anti-fungal Uplifting Medical Uses: Reflux esophagitis. Cancer. Depression. Inmunity Support.



**Properties**: Cell membrane permeability Anti-cancer. Neuro regulation. Medical Uses: Anti cancer.. Sedation relaxation. Anti-inflamatory. Neuro-protection.



Properties:Relaxing.Sedating.Gastro-protective.Mood regulation.

Medical Uses: Inflamations. Insomnia. Spasm. Pain control.

ENERGIZING

CALMING

# DOMINANT TERPENES

Smell: Berries Sugary Citrus Earthy Taste: Fruity Berries Earthy Citrus





#### Short description:

SW-TAL-010 forms large, dense flowers that are completely coated with a thick layer of aromatic trichomes. Its fragrance combines citrus notes on a sweet and earthy background, while its e