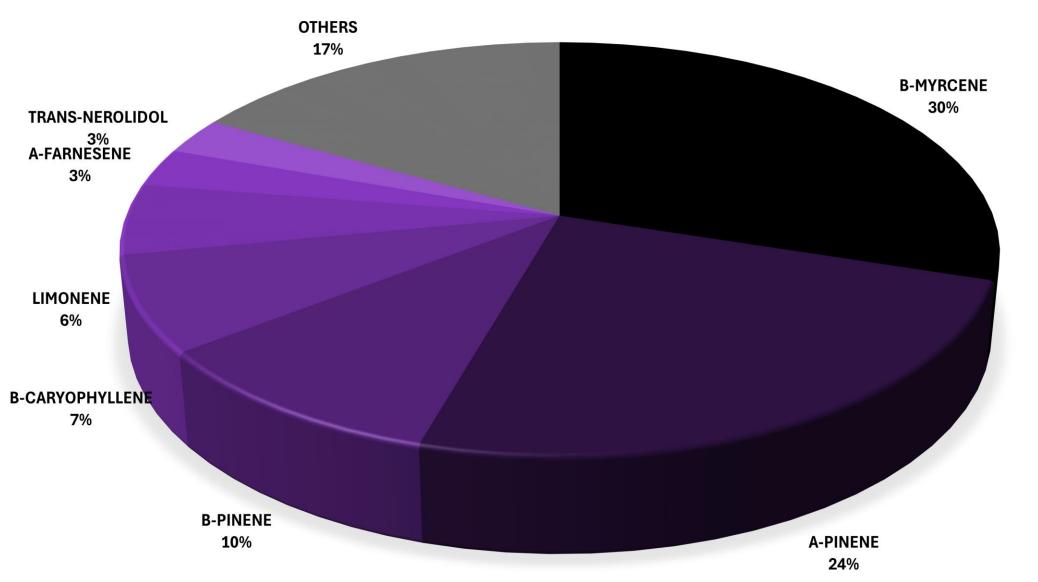

ani Indica - Nothern Lights  |
| Type:    | Indica dominant hybrid           |
| Product: | Trimed - air-dried inflorecences |

This product is available in multiple compositions pending your product specifications.

## **CANNABINOID PROFILE**







### **DOMINANT TERPENES**



## **B-MYRCENE**

**Properties**: Cell membrane

permeability

Anti-cancer.

Neuro regulation.

Medical Uses: Anti cancer.. Sedation relaxation. Anti-inflamatory. Neuro-protection.



Properties: Bronchodilator. Antioxidant. Anti-inflamatory. Analgesic.

**Medical Uses:** Inflamations. Pain. Pulmonar Asma. Anto-oxidant.



**Properties**: Anti-Fungi. Bronchodilator. Anxiolytic. Neuroprotective. Medical Uses: Inflammation. Depresion. Bronchodilator. Anti-inflamatory

ENERGIZING

CALMING

#### **DOMINANT TERPENES**



Smell: Earthy Spicy Hash-like Pepper Fruity Taste: Earthy Pine Hash

Spice



#### www.sowing.global

#### 

#### Barcelona, Pilsen, Montevideo, Toronto we are global!

#### Short description:

SW-TAL-006 blends the world's finest Indica genetics into a rapid-flowering, crystal-coated hybrid whose distinct looks set her apart. Four prime examples of Cannabis Afghanica have been combined in this fast and easy strain. This genetic expresses desirable features from the elite Indica genotypes Northern Lights, Ortega, Hash Plant and Afghani SA, making her the choice of ganja gourmets.

# SOWING SOWING SOWING SERVICES Sowing cannabis market with global Solutions

# Medicinal Cannabis

# **SW-TAL-007**



#### www.sowing.global

#### **GENERAL INFORMATION**

| Strain:  | SW-TAL-007