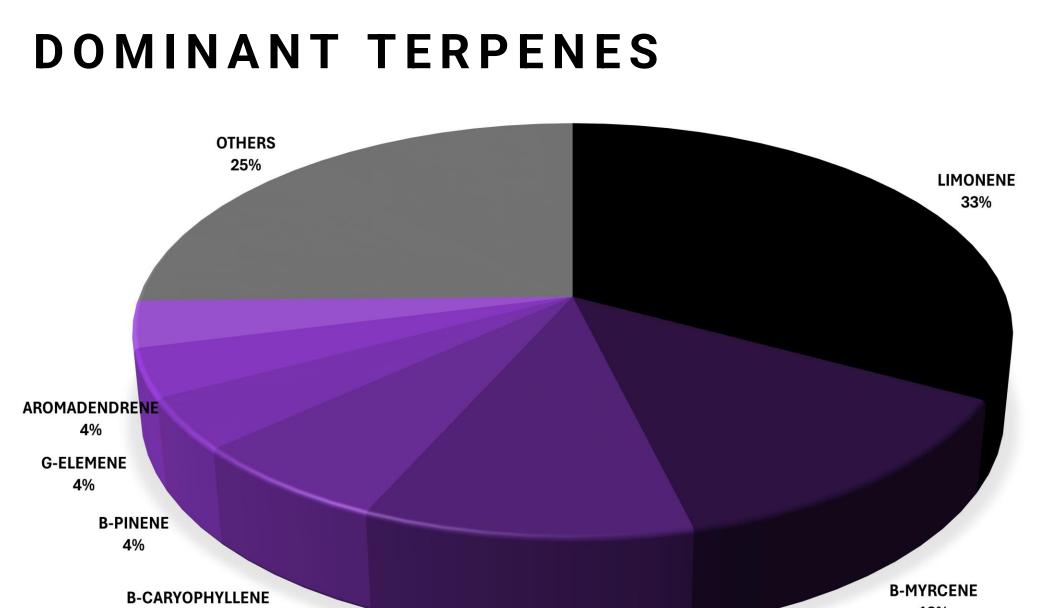

### **DOMINANT TERPENES**

#### Short description:

SW-TAL-004is an indica-dominant cannabis strain bred from og Kush and Tangie. Her average THC concentration is very high, reaching between 24–27% depending on the phenotype and how she was grown. This genetic develops thick and super resinous flowers, typical of a high-quality indica. Her aroma is fruit-dominated, and her effects combine a fast mental euphoria and long-lasting, deep physical sedation.