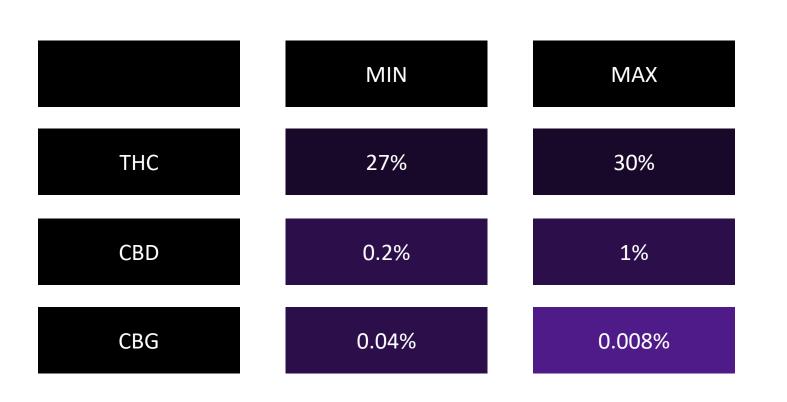

y flavor profile with undertones of earthy pepper. Medical marijuana patients choose

this genetic to help relieve symptoms associated with pain, insomnia and appetite lost.



#### www.sowing.global

#### 

#### Barcelona, Pilsen, Montevideo, Toronto we are global!

# SOWING SOWING SOWING SERVICES Sowing cannabis market with global Solutions

# Medicinal Cannabis

# **SW-TAL-003**



#### www.sowing.global

#### **GENERAL INFORMATION**

| Strain:  | SW-TAL-003                       |
|----------|----------------------------------|
| Parents: | Weeding Cake x Kush Mints        |
| Type:    | Indica dominant hybrid           |
| Product: | Trimed - air-dried inflorecences |

This product is available in multiple compositions pending your product specifications.

## **CANNABINOID PROFILE**





ENERGIZING

CALMING

ğ

RTIF

### **DOMINANT TERPENES**



# LIMONENE

Properties: Anti-microbial Anti-oxidant Anti-fungal Uplifting

Medical Uses: Reflux esophagitis. Cancer. Depression. Inmunity Support.



Properties: Relaxing. Sedating. Gastro-protective. Mood regulation.

**Medical Uses:** Inflamations. Insomnia. Spasm. Pain control.

LIMONENE



**Properties**: Anti-inflammatory. Anti-oxidant. Anxiolytic. Neuroprotective.

Medical Uses:

Inflammation. Insomnia. Antioxidant. Anxiolytic.

# **DOMINANT TERPENES** OTHERS 25%



Smell: Lemon Chocolate Earthy Gassy Pungent Taste: Peppermint Vanilla Earthy



#### Short description:

SW-TAL-003, is an indica-dominant strain that smells like vanilla and has an earthy peppermint taste. This is a beautiful flower, with green and purple bud