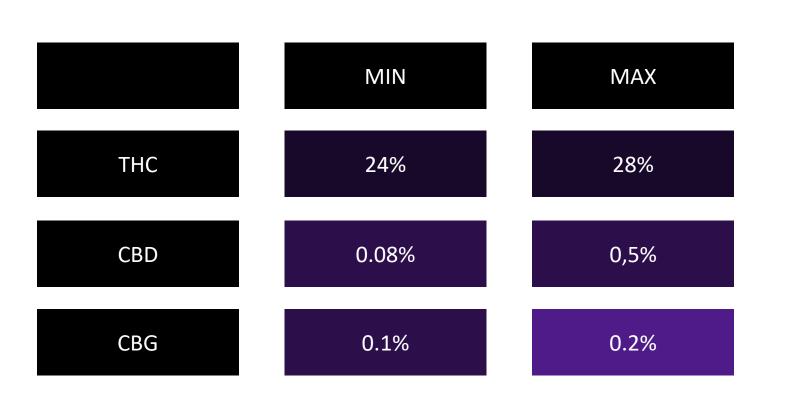

nd has become an one of the favorite genetics by the patients. This genetic has extremely pungent gassy flavor and smell, this strain produces flavorful notes of fuel, earth, and citrus. SW-TAL-008 is an OG's OG and is recommended for new medical patients.



#### Barcelona, Pilsen, Montevideo, Toronto we are global!

# SOWING GLOBAL SERVICES

# Medicinal Cannabis

# **SW-TAL-009**



#### www.sowing.global

#### **GENERAL INFORMATION**

| Strain:  | SW-TAL-009                       |
|----------|----------------------------------|
| Parents: | Runtz - Runtz                    |
| Type:    | Indica dominant hybrid           |
| Product: | Trimed - air-dried inflorecences |

This product is available in multiple compositions pending your product specifications.

## **CANNABINOID PROFILE**





ENERGIZING

CALMING

### **DOMINANT TERPENES**



# LIMONENE

Properties: Anti-microbial Anti-oxidant Anti-fungal Uplifting

Medical Uses: Reflux esophagitis. Cancer. Depression. Inmunity Support.



Properties: Relaxing. Sedating. Gastro-protective. Mood regulation.

Medical Uses: Inflamations. Insomnia. Spasm. Pain control.

**B-MYRCENE** 

**Properties**: Cell membrane permeability Anti-cancer. Neuro regulation.

Medical Uses: Anti cancer.. Sedation relaxation. Anti-inflamatory. Neuro-protection.

#### **DOMINANT TERPENES**



Smell:





#### 

#### Barcelona, Pilsen, Montevideo, Toronto we are global!

#### Short description:

SW-TAL-009, has become very popular for its elegant and potent flavour together with a great production. The other parental factor, , is famous for a fruity