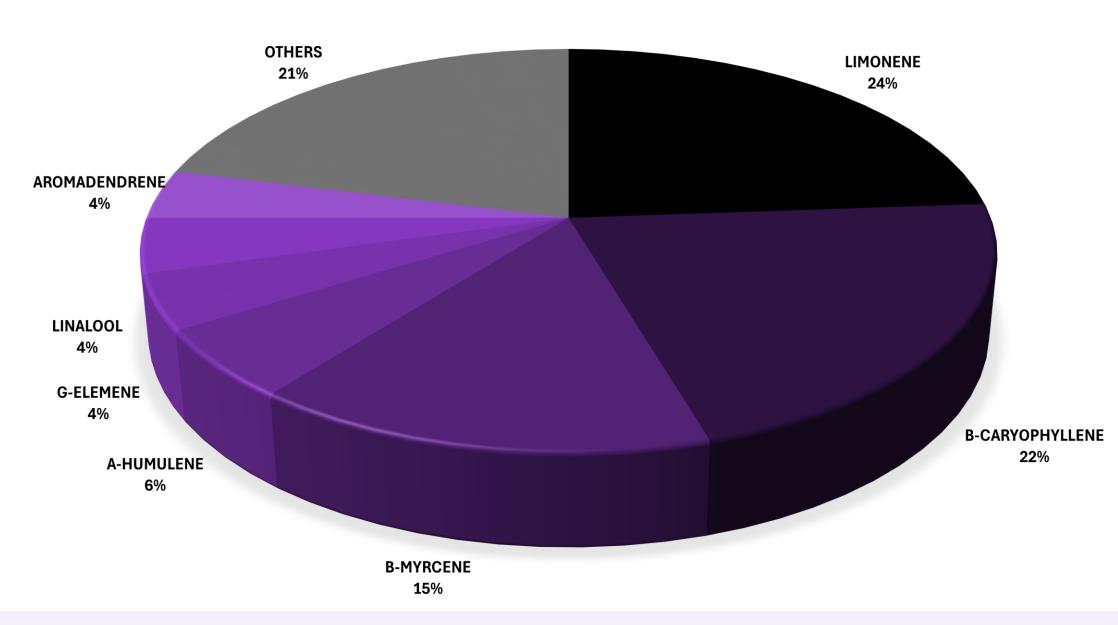

### **DOMINANT TERPENES**

# LIMONENE

Properties: Anti-microbial Anti-oxidant Anti-fungal Uplifting

Medical Uses: Reflux esophagitis. Cancer. Depression. Inmunity Support.

Properties: Relaxing. Sedating. Gastro-protective. Mood regulation.

Medical Uses: Inflamations. Insomnia. Spasm. Pain control.

Properties: Anti-inflammatory. Anti-cancer. Sedation-relaxation. Insect-repelent.

Medical Uses: Stress Relief. Insomnia. Anti-mocrobial. Depression.

ENERGIZING

CALMING