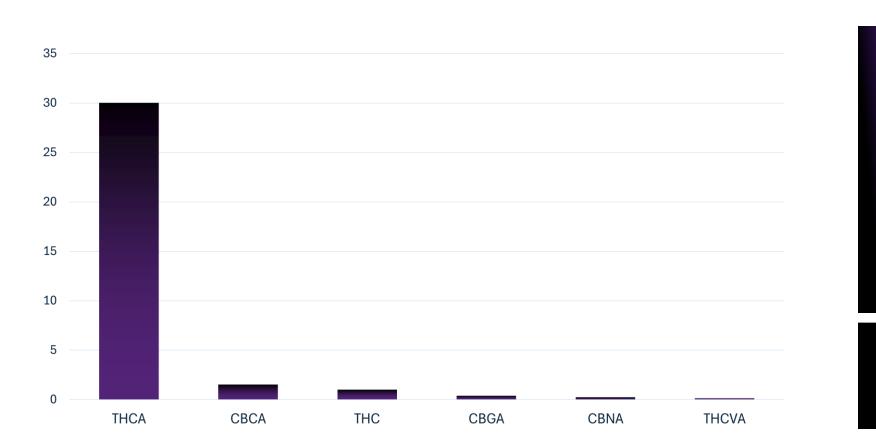

flavor profile with undertones of earthy pepper. Medical marijuana patients choose

this genetic to help relieve symptoms associated with pain, insomnia and appetite lost.



#### www.sowing.global

#### 

#### Barcelona, Pilsen, Montevideo, Toronto we are global!

# SOWING SOWING SOWING SERVICES Sowing cannabis market with global Solutions

# Medicinal Cannabis

# **SW-TAL-003**



#### www.sowing.global

#### **GENERAL INFORMATION**

| Strain:  | SW-TAL-003                       |
|----------|----------------------------------|
| Parents: | Weeding Cake x Kush Mints        |
| Type:    | Indica dominant hybrid           |
| Product: | Trimed - air-dried inflorecences |

This product is available in multiple compositions pending your product specifications.

## **CANNABINOID PROFILE**





ENERGIZING

CALMING

ğ

RTIF

### **DOMINANT TERPENES**



# LIMONENE

Properties: Anti-microbial Anti-oxidant Anti-fungal Uplifting

Medical Uses: Reflux esophagitis. Cancer. Depression. Inmunity Support.



Properties: Relaxing. Sedating. Gastro-protective. Mood regulation.

**Medical Uses:** Inflamations. Insomnia. Spasm. Pain control.

LIMONENE



**Properties**: Anti-inflammatory. Anti-oxidant. Anxiolytic. Neuroprotective.

Medical Uses:

Inflammation. Insomnia. Antioxidant. Anxiolytic.

# **DOMINANT TERPENES** OTHERS 25%



Smell: Lemon Chocolate Earthy Gassy Pungent Taste: Peppermint Vanilla Earthy



#### Short description:

SW-TAL-003, is an indica-dominant strain that smells like vanilla and has an earthy peppermint taste. This is a beautiful flower, with green and purple buds