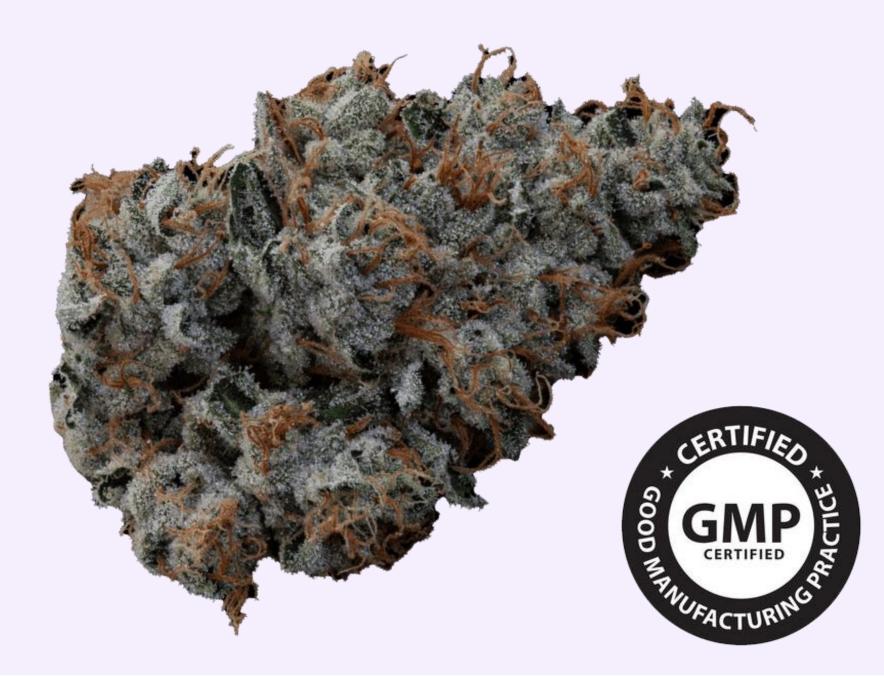

#### **GENERAL INFORMATION**

| SW-TAL-001                        |
|-----------------------------------|
| <mark>Grapefruit</mark> x OZ Kush |
| Indica dominant hybrid            |
| Trimed - air-dried inflorecences  |
|                                   |

#### Short description:

SW-TAL-001, is a hybrid, more relaxing than energizing. Consumers who have smoked this strain report feeling calm, and sedated, but still mentally alert. The flavor profile is extra fruity with hints of sour citrus. This genetic flower provides a smooth smoke and a lingering sweet and spicy aroma. Medical marijuana patients say they smoke this strain when experiencing mild pain.