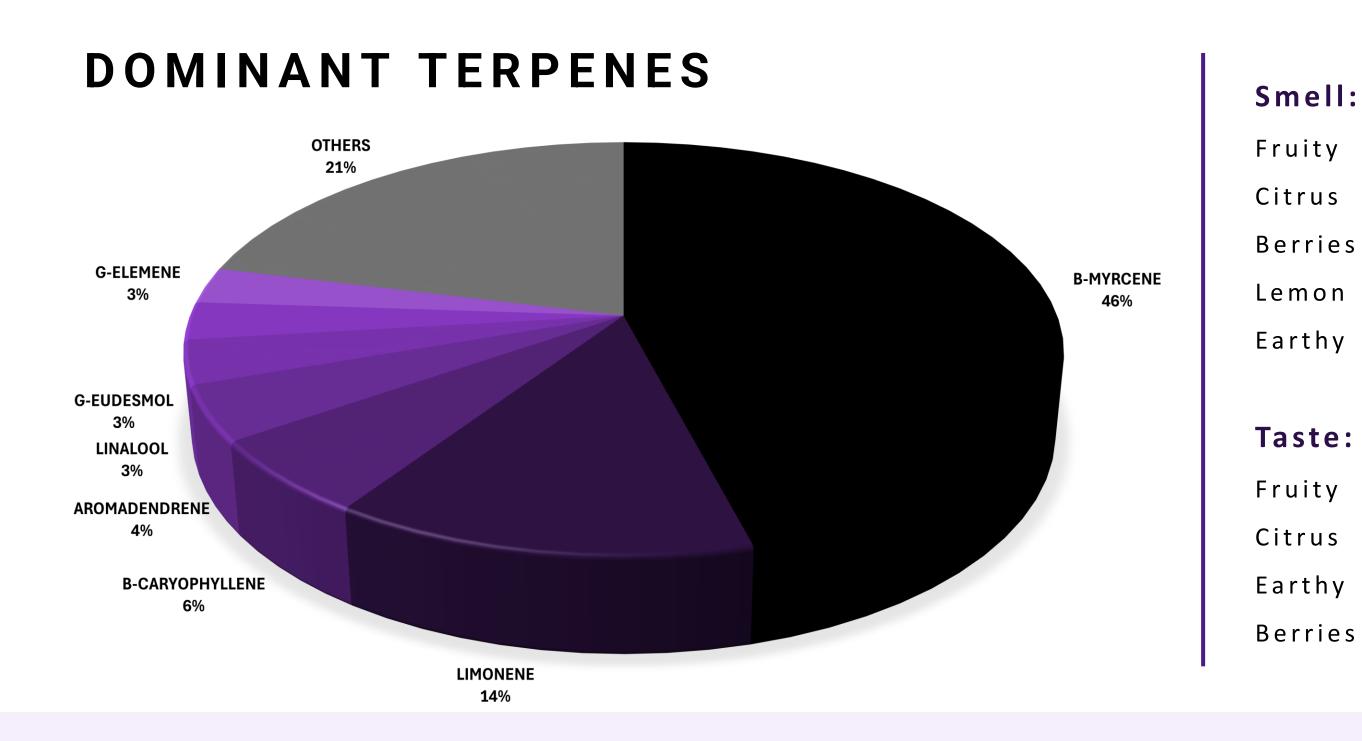

### **DOMINANT TERPENES**

Grapefruit

Smell:

Citrus

Berries

Spicy

Gassy

Fruity

Taste: