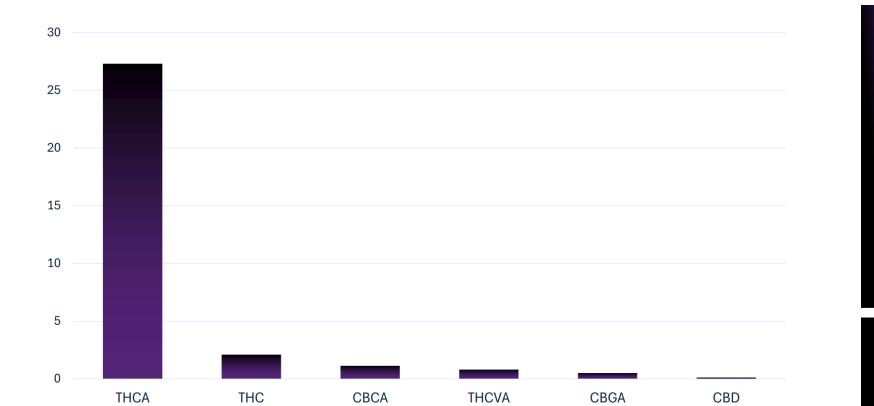

## **CANNABINOID PROFILE**

#### Short description:

SW-TAL-004is an indica-dominant cannabis strain bred from og Kush and Tangie. Her average THC concentration is very high, reaching between 24–27% depending on the phenotype and how she was grown. This genetic develops thick and super resinous flowers, typical of a high-quality indica. Her aroma is fruit-dominated, and her effects combine a fast mental euphoria and long-lasting, deep physical sedation.