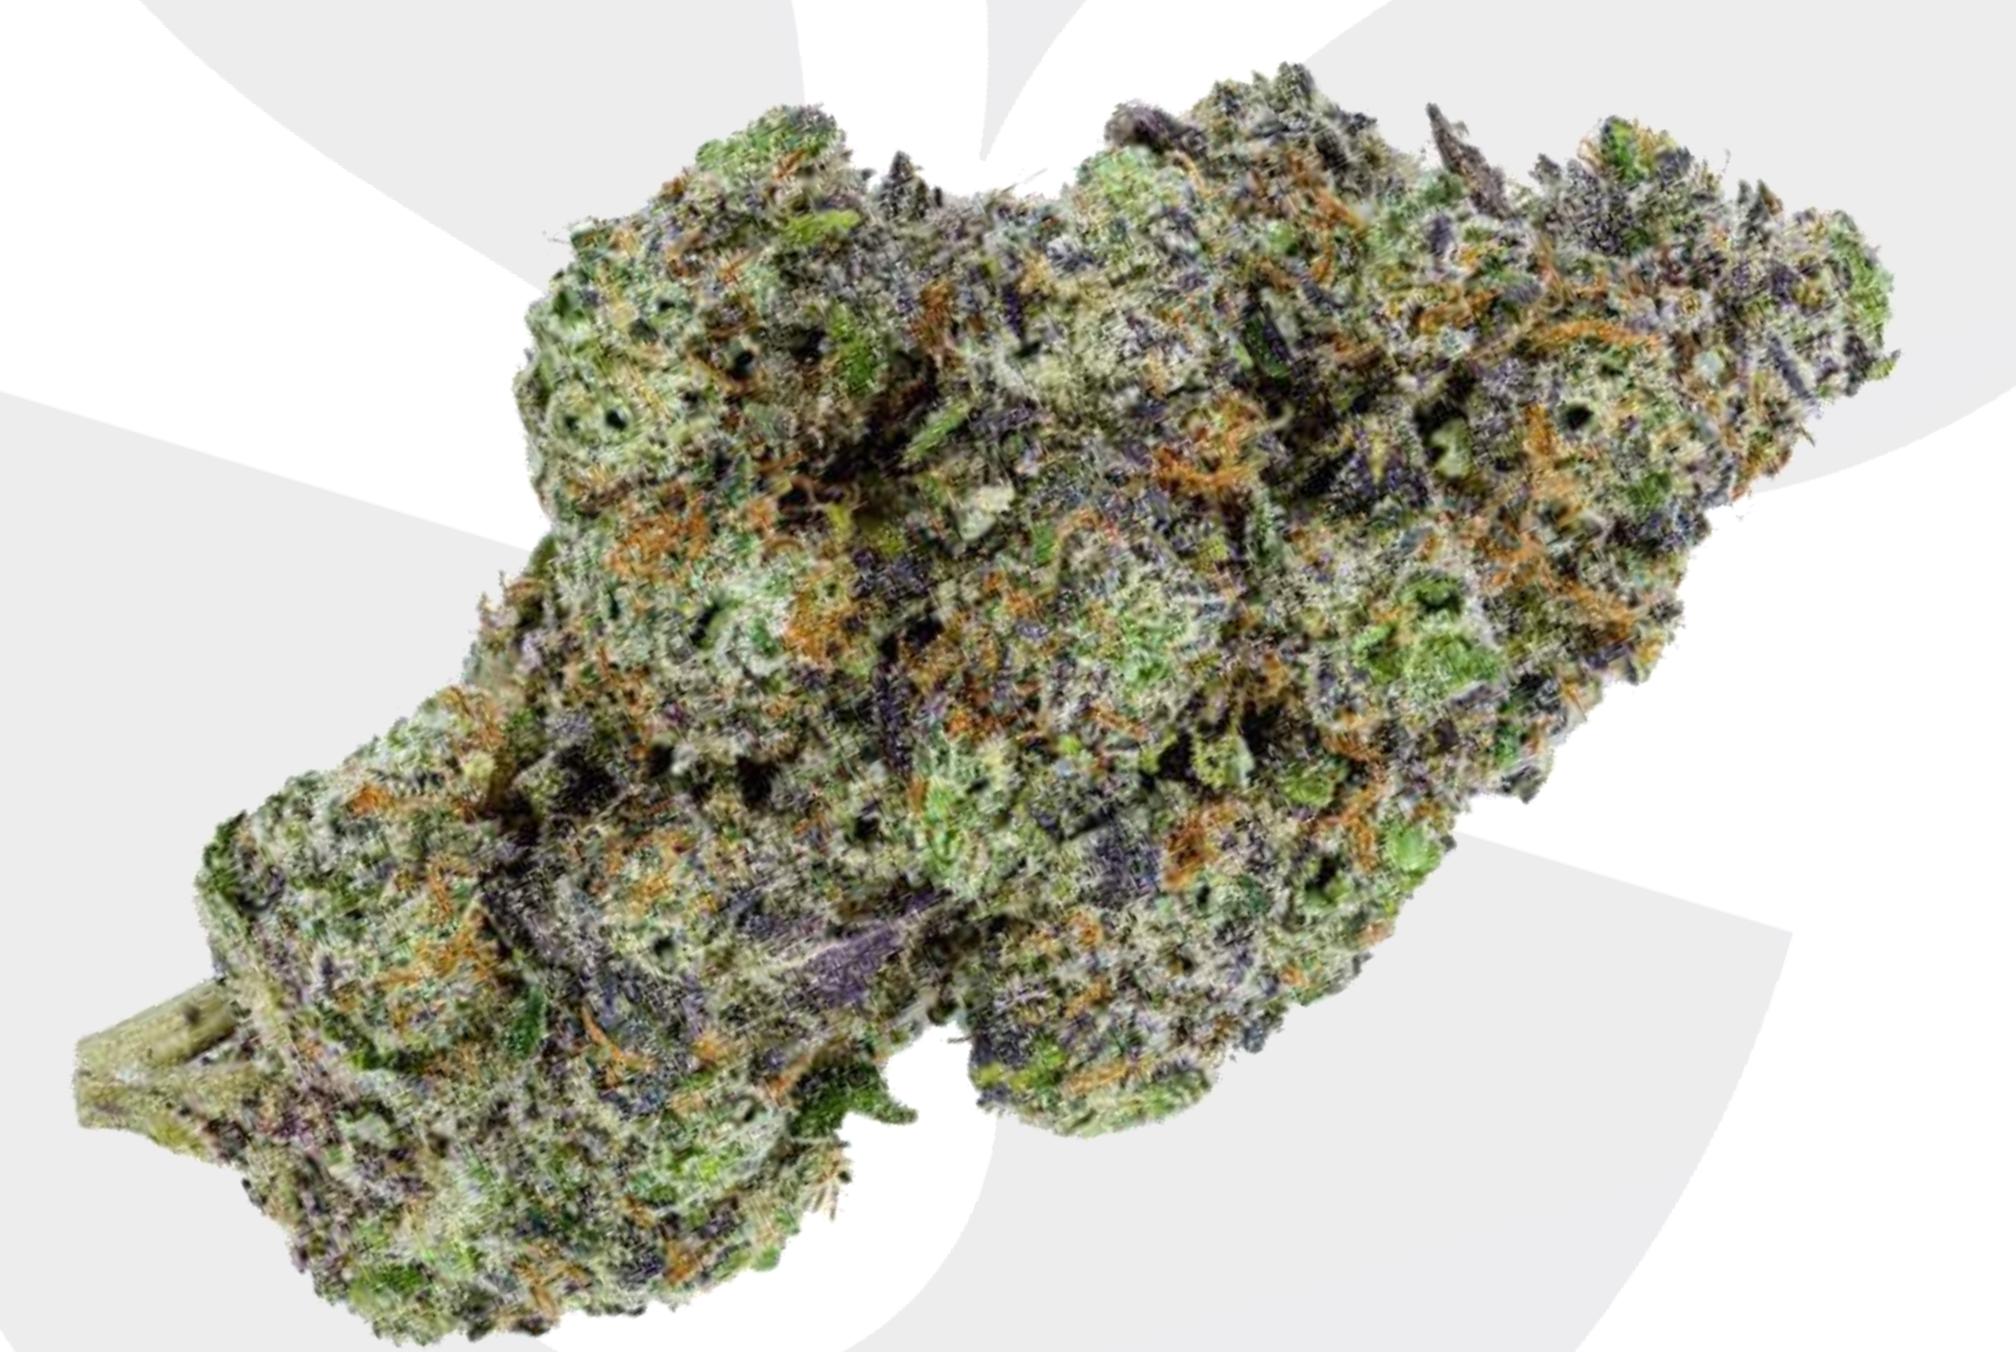

#### **GENERAL INFORMATION**

| SW-TAL-001                        |
|-----------------------------------|
| <mark>Grapefruit</mark> x OZ Kush |
| Indica dominant hybrid            |
| Trimed - air-dried inflorecences  |
|                                   |

#### Short description:

SW-TAL-001, is a hybrid, more relaxing than energizing. Consumers who have smoked this strain report feeling calm, and sedated, but still mentally alert. The flavor profile is extra fruity with hints of sour citrus. This genetic flower provides a smooth smoke and a lingering sweet and spicy aroma. Medical marijuana patients say they smoke this strain when experiencing mild pain.