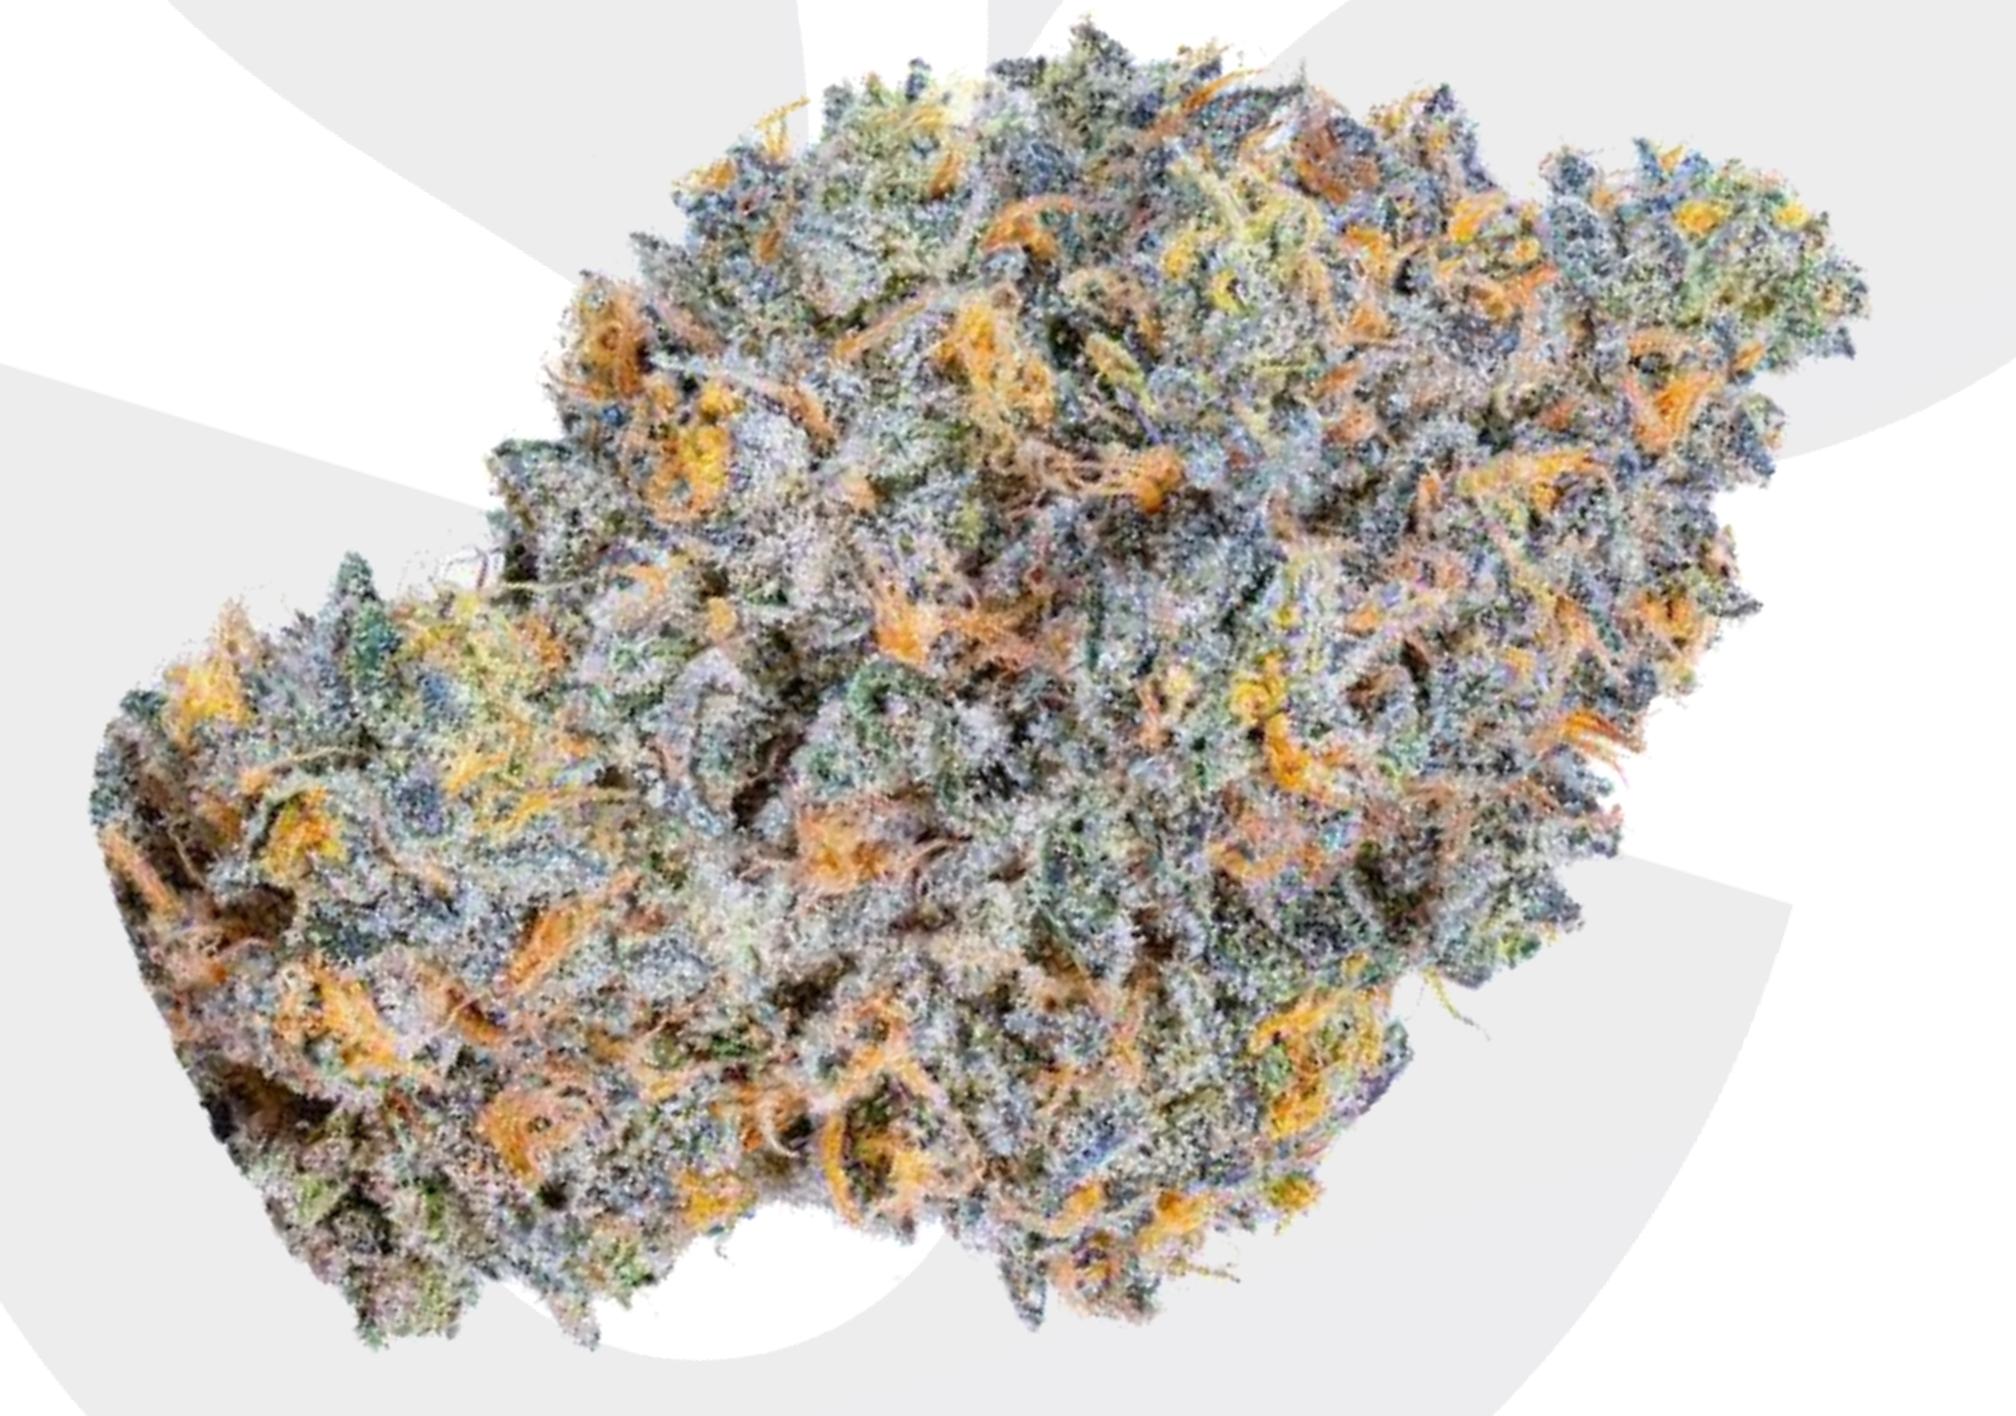

#### **GENERAL INFORMATION**

| SW-TAL-001                        |
|-----------------------------------|
| <mark>Grapefruit</mark> x OZ Kush |
| Indica dominant hybrid            |
| Trimed - air-dried inflorecences  |
|                                   |

#### Short description:

SW-TAL-001, is a hybrid, more relaxing than energizing. Consumers who have smoked this strain report feeling calm, and sedated, but still mentally alert. The flavor profile is extra fruity with hints of sour citrus. This genetic flower provides a smooth smoke and a lingering sweet and spicy aroma. Medical marijuana patients say they smoke this strain when experiencing mild pain.