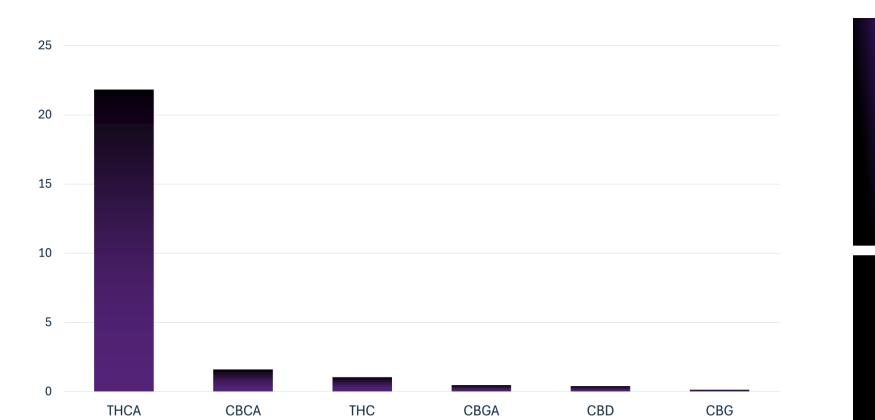

sweet and spicy aroma. Medical marijuana patients say they smoke this strain when experiencing mild pain.

Grapefruit

Smell:

Citrus

Berries

Spicy

Gassy

Fruity

Taste:

Fruity

Berries

Sour Citrus



#### Barcelona, Pilsen, Montevideo, Toronto we are global!

# SOWING SOWING SOWING SERVICES Sowing cannabis market with global Solutions

# Medicinal Cannabis

# **SW-TAL-002**



#### www.sowing.global

#### **GENERAL INFORMATION**

| Strain:  | SW-TAL-002                       |
|----------|----------------------------------|
| Parents: | OG Kush x Fire OG                |
| Type:    | Indica dominant hybrid           |
| Product: | Trimed - air-dried inflorecences |

This product is available in multiple compositions pending your product specifications.

## **CANNABINOID PROFILE**





Smell:

Sugary

Vanilla

Earthy

Lemon

Frost

Taste:

Lemon

Earthy

Pepper

Frosty

ENERGIZING

CALMING

ERTIFI

### **DOMINANT TERPENES**



# LIMONENE

Properties: Anti-microbial Anti-oxidant Anti-fungal Uplifting

Short description:

Medical Uses: Reflux esophagitis. Cancer. Depression. Inmunity Support.



Properties: Relaxing. Sedating. Gastro-protective. Mood regulation.

Medical Uses: Inflamations. Insomnia. Spasm. Pain control.

**B-MYRCENE** 

**Properties**: Cell membrane permeability Anti-cancer. Neuro regulation.

Medical Uses: Anti cancer.. Sedation relaxation. Anti-inflamatory. Neuro-protection.

#### **DOMINANT TERPENES**



SW-TAL-002, is a potent type of indica hybrid. This strain provides relaxing and euphoric effects that calm the body and

mind. This strain yields a