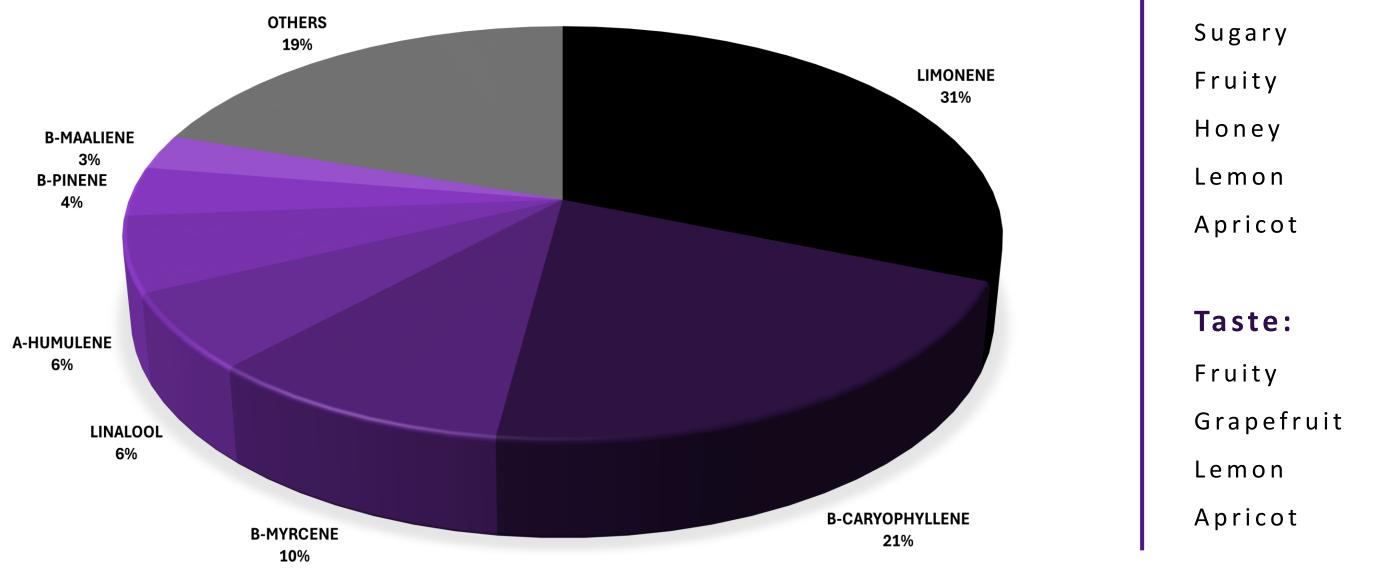

### **DOMINANT TERPENES**

Grapefruit

Smell:

Citrus

Berries

Spicy

Gassy

Fruity

Taste:

Fruity

Berries

Sour Citrus