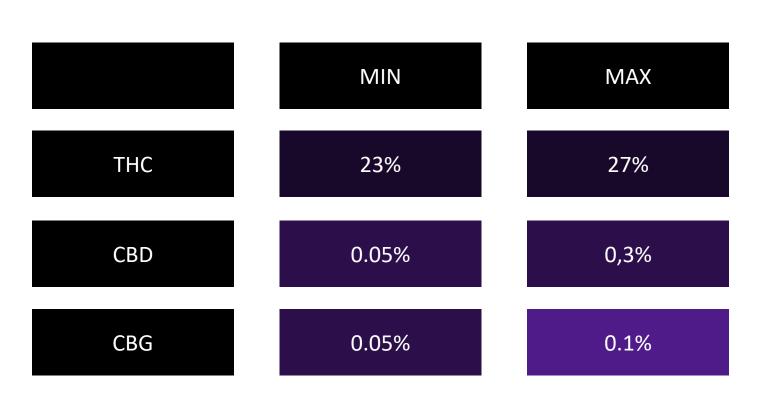

#### Short description:

SW-TAL-004is an indica-dominant cannabis strain bred from og Kush and Tangie. Her average THC concentration is very high, reaching between 24–27% depending on the phenotype and how she was grown. This genetic develops thick and super resinous flowers, typical of a high-quality indica. Her aroma is fruit-dominated, and her effects combine a fast mental euphoria and long-lasting, deep physical sedation.