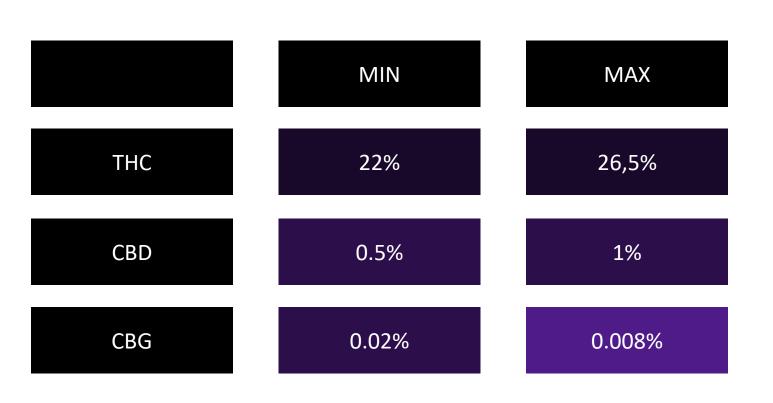

's slightly Indica-dominant (60/40) and has a fantastic flavor as it settles into your mind first and your body next, spreading like fruit-flavored wildfire. The strain is well-known for its effects on spasms, pain, and stress.

Barcelona, Pilsen, Montevideo, Toronto we are global!

# SOWING SOWING SOWING SERVICES Sowing cannabis market with global Solutions

# Medicinal Cannabis

# **SW-TAL-008**



#### www.sowing.global

#### **GENERAL INFORMATION**

| SW-TAL-008                       |
|----------------------------------|
| Chem Dawg – Hindu Kush           |
| Indica dominant hybrid           |
| Trimed - air-dried inflorecences |
|                                  |

This product is available in multiple compositions pending your product specifications.



## **CANNABINOID PROFILE**





### **DOMINANT TERPENES**



#### **Properties**:

Cell membrane permeability Anti-cancer. Neuro regulation. Medical Uses: Anti cancer.. Sedation relaxation. Anti-inflamatory. Neuro-protection.



**Properties**: Anti-microbial Anti-oxidant Anti-fungal Uplifting

Medical Uses: Reflux esophagitis. Cancer. Depression. Inmunity Support.

Properties: Relaxing. Sedating.

Gastro-protective.

Mood regulation.

Smell:

Spicy

Earthy

Bitter

Taste:

Gassy

Earthy

Spice

Sour

Medical Uses: Inflamations. Insomnia. Spasm. Pain control.

**B-CARYOPHYLLENE** 

ENERGIZING

CALMING

#### **DOMINANT TERPENES**



SOWING GLOBAL SERVICES Sowing cannabis market with global Solutions Sandalwood +34 644 46 25 32  $\boxtimes$ services@sowing.global Sour citrus 

#### Short description:

A interesting hyb