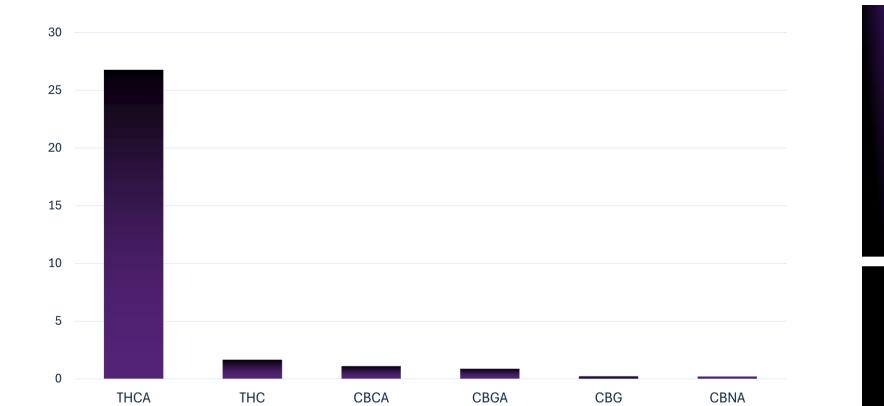

#### Short description:

SW-TAL-004is an indica-dominant cannabis strain bred from og Kush and Tangie. Her average THC concentration is very high, reaching between 24–27% depending on the phenotype and how she was grown. This genetic develops thick and super resinous flowers, typical of a high-quality indica. Her aroma is fruit-dominated, and her effects combine a fast mental euphoria and long-lasting, deep physical sedation.