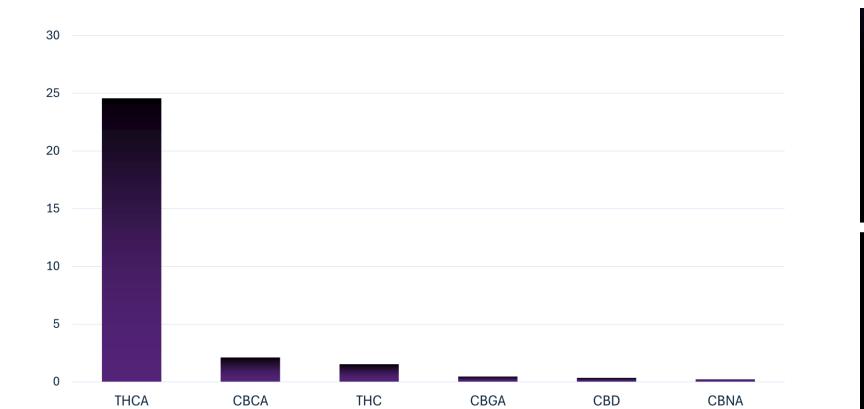

s Afghanica have been combined in this fast and easy strain. This genetic expresses desirable features from the elite Indica genotypes Northern Lights, Ortega, Hash Plant and Afghani SA, making her the choice of ganja gourmets.

# SOWING SOWING SOWING SERVICES Sowing cannabis market with global Solutions

# Medicinal Cannabis

# **SW-TAL-007**



#### www.sowing.global

#### **GENERAL INFORMATION**

| Strain:  | SW-TAL-007                             |
|----------|----------------------------------------|
| Parents: | Sherbet - Hindu Kush – New York Diesel |
| Type:    | Indica dominant hybrid                 |
| Product: | Trimed - air-dried inflorecences       |

This product is available in multiple compositions pending your product specifications.

# <image>

## CANNABINOID PROFILE





ENERGIZING

CALMING

#### **DOMINANT TERPENES**



#### B-CARYOPHYLLENE

Properties: Relaxing. Sedating. Gastro-protective. Mood regulation. Medical Uses: Inflamations. Insomnia. Spasm. Pain control.

# B-MYRCENE

**Properties**: Cell membrane permeability Anti-cancer. Neuro regulation.

#### Medical Uses: Anti cancer.. Sedation relaxation. Anti-inflamatory. Neuro-protection.

LIMONENE

Properties: Anti-microbial Anti-oxidant Anti-fungal Uplifting Medical Uses: Reflux esophagitis. Cancer. Depression. Inmunity Support.

SOWING

GLOBAL

+34 644 46 25 32

 $\boxtimes$ 

services@sowing.global

www.sowing.global

SERVICES

Sowing cannabis market with global Solutions

#### DOMINANT TERPENES



#### Short description:

SW-TAL-007 is a cross between new candy genetics and old Hindu Kush. It's