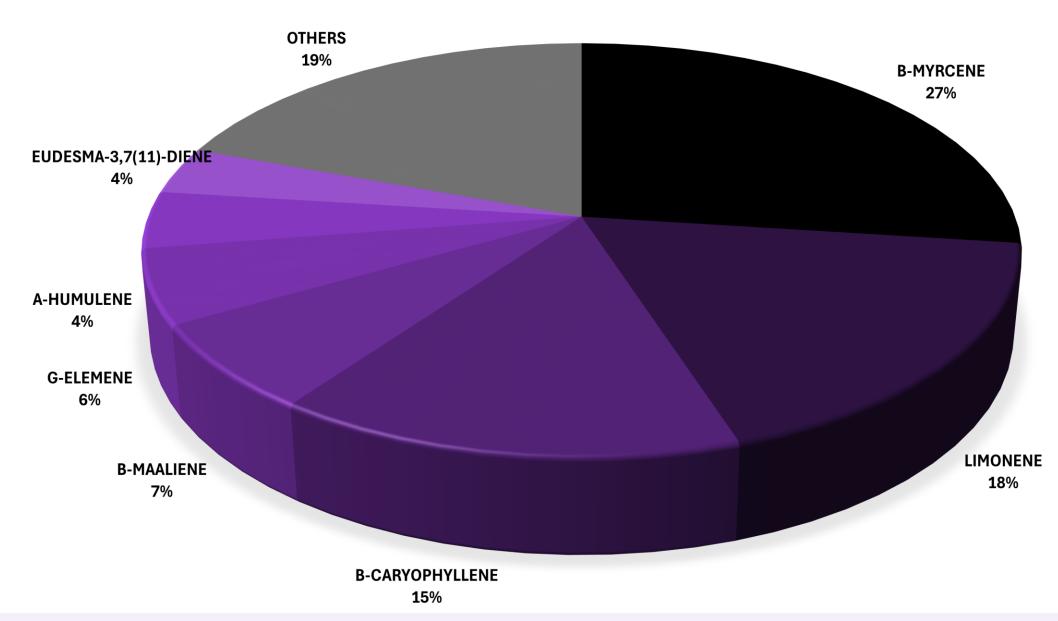

imed - air-dried inflorecences |
|                                  |

This product is available in multiple compositions pending your product specifications.



## **CANNABINOID PROFILE**





### **DOMINANT TERPENES**



#### **Properties**:

Cell membrane permeability Anti-cancer. Neuro regulation. Medical Uses: Anti cancer.. Sedation relaxation. Anti-inflamatory. Neuro-protection.



**Properties**: Anti-microbial Anti-oxidant Anti-fungal Uplifting

Medical Uses: Reflux esophagitis. Cancer. Depression. Inmunity Support.

Properties: Relaxing. Sedating.

Gastro-protective.

Mood regulation.

Smell:

Spicy

Earthy

Bitter

Taste:

Gassy

Earthy

Spice

Sour

Medical Uses: Inflamations. Insomnia. Spasm. Pain control.

**B-CARYOPHYLLENE** 

ENERGIZING

CALMING

#### **DOMINANT TERPENES**



SOWING GLOBAL SERVICES Sowing cannabis market with global Solutions Sandalwood +34 644 46 25 32  $\boxtimes$ services@sowing.global Sour citrus 

#### Short description:

A interesting hybrid between making this genetic a lot of waves in the medical cannabis industry right now and has become an one of the favorite genetics by the patients. This genetic has extremely pungent gassy flavor and smell, this strain produces flavorful notes of fuel, earth, and citrus. SW-TAL-008 is an OG's OG and is recommended for new medical patients.



#### Barcelona, Pilsen, Montevideo, Toronto we are global!

# SOWING GLOBAL SERVICES

# Medicinal Cannabis

# **SW-TAL-009**



#### www.sowing.global

#### **GENERAL INFORMATION**

| Strain:  | SW-TAL-009                       |
|----------|-----------------