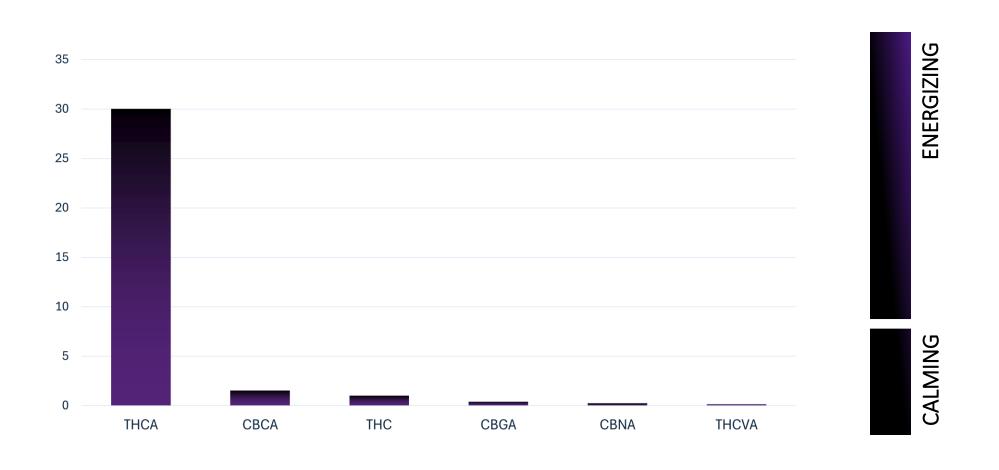

OL** Taste: 4% Lemon **G-ELEMENE** 4% Earthy **B-CARYOPHYLLENE A-HUMULENE** Pepper Frosty **B-MYRCENE 15**%

#### Short description:

Wedding Cake, is a potent type of indica hybrid. The Wedding Cake strain provides relaxing and euphoric effects that calm the body and mind. This strain yields a rich and tangy flavor profile with undertones of earthy pepper. Medical marijuana patients choose Wedding Cake to help relieve symptoms associated with pain, insomnia and appetite lost.





## LA Kush Cake



## LA Kush Cake

#### **GENERAL INFORMATION**

Strain: LA Kush Cake

Parents: Weeding Cake x Kush Mints Indica dominant hybrid Type:

Product: Trimed - air-dried inflorecences

This product is available in multiple compositions pending your product specifications.

#### CANNABINOID PROFILE





#### DOMINANT TERPENES



Properties: Anti-microbial Anti-oxidant Anti-fungal Uplifting

Medical Uses: Reflux esophagitis.

Cancer. Depression. Inmunity Support.



**B-CARYOPHYLLENE** 

Properties: Relaxing. Sedating. Gastro-protective. Mood regulation.

**Medical Uses:** Inflamations. Insomnia. Spasm. Pain control.



Properties: Anti-inflammatory. Anti-oxidant. Anxiolytic.

Neuroprotective.

Medical Uses: Inflammation. Insomnia. Antioxidant. Anxiolytic.

#### **DOMINANT TERPENES**



#### Smell:

Lemon

Chocolate

Earthy

Gassy

Pungent

#### Taste:

Peppermint

Vanilla

Earthy

Floral

## SOWING GLOBAL SERVICES +34 644 46 25 32 $\boxtimes$ services@sowing.global

#### Short description:

LA Kush Cake, also known as "Los Angeles Kush Cake" and "LA Kush Cake #11," is a hybrid marijuana