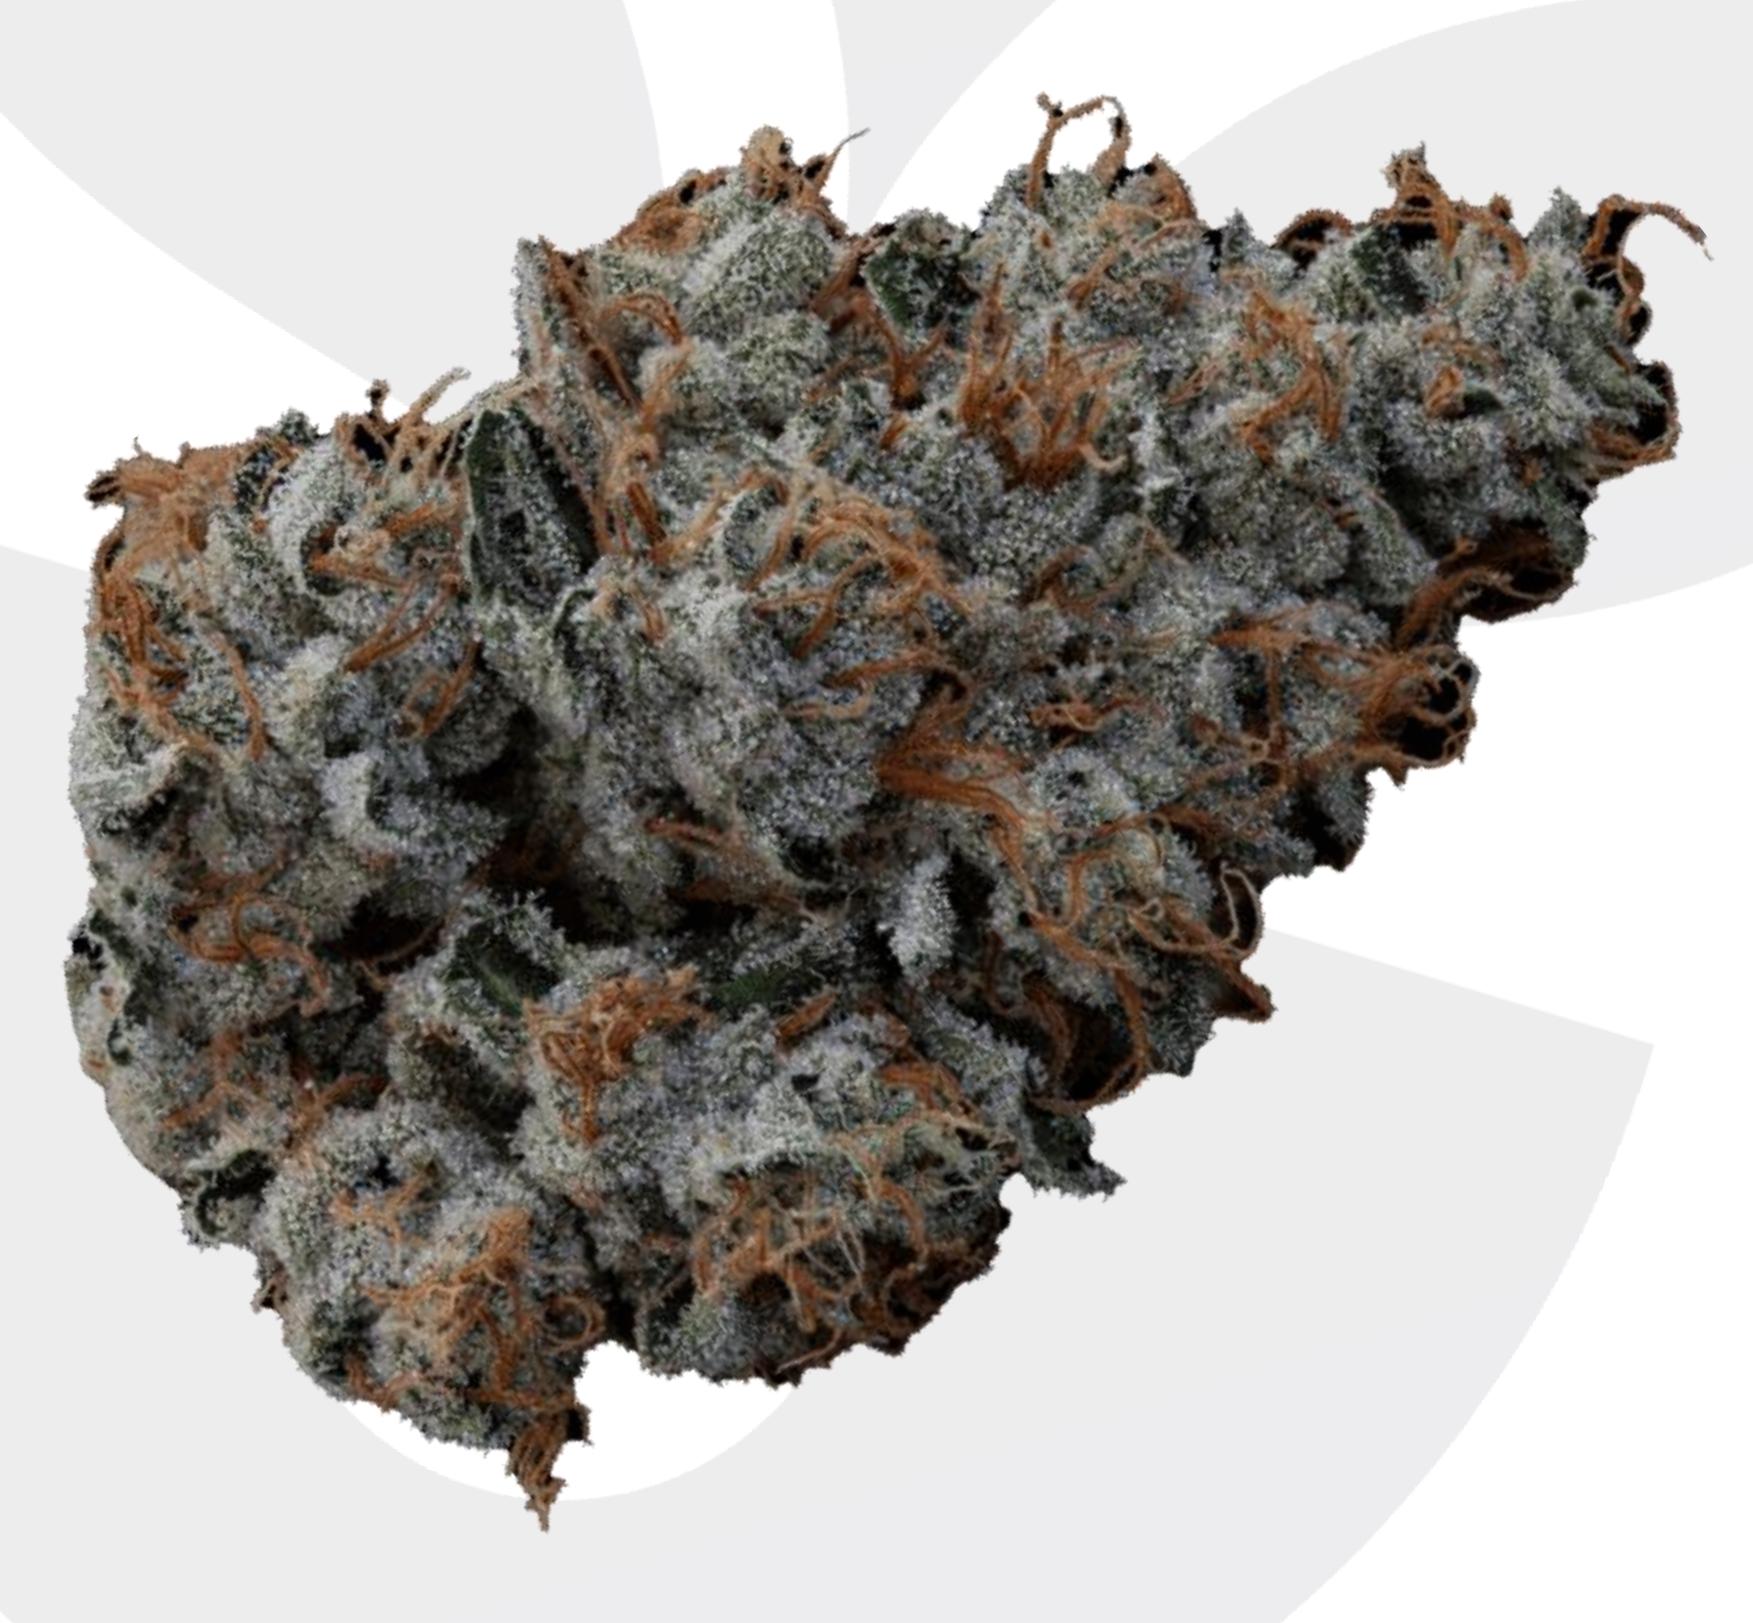

#### **GENERAL INFORMATION**

RS-11xG Strain:

Parents: Sunset Sherbet x OZ Kush Type: Indica dominant hybrid

Product: Trimed - air-dried inflorecences

This product is available in multiple compositions pending your product specifications.

#### Short description:

RS11, is a hybrid that Deo Farms made by crossing the OZ Kush with a Sunset Sherbet. RS-11 is more relaxing than energizing. Consumers who have smoked this strain report feeling calm, and sedated, but still mentally alert. The flavor profile is extra fruity with hints of sour citrus. RS11 flower provides a smooth smoke and a lingering sweet and spicy aroma. Medical marijuana patients say they smoke this strain when experiencing mild pain.