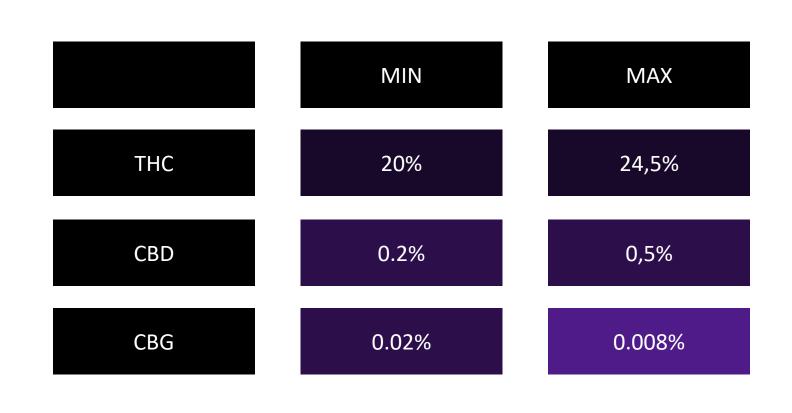

lobal



Barcelona, Pilsen, Montevideo, Toronto we are global!

#### Short description:

Black Domina blends the world's finest Indica genetics into a rapid-flowering, crystal-coated hybrid whose distinct looks set her apart. Four prime examples of Cannabis Afghanica have been combined in this fast and easy strain. Domina expresses desirable features from the elite Indica genotypes Northern Lights, Ortega, Hash Plant and Afghani SA, making her the choice of ganja gourmets.



## Kush Sorbet



## Kush Sorbet

#### **GENERAL INFORMATION**

Strain: Kush Sorbet

Parents: Sunset Sherbet - Triangle Kush Type: Indica dominant hybrid

**Product:** Trimed - air-dried inflorecences

This product is available in multiple compositions pending your product specifications.



#### CANNABINOID PROFILE





#### DOMINANT TERPENES



Properties:Medical Uses:Relaxing.Inflamations.Sedating.Insomnia.Gastro-protective.Spasm.Mood regulation.Pain control.



Properties:
Cell membrane
permeability
Anti-cancer.
Neuro regulation.

Medical Uses:
Anti cancer..
Sedation relaxation.
Anti-inflamatory.
Neuro-protection.



Properties:
Anti-microbial
Anti-oxidant
Anti-fungal
Uplifting

Medical Uses:
Reflux esophagitis.
Cancer.
Depression.
Inmunity Support.

#### DOMINANT TERPENES Smell: **OTHERS** Gassy **B-CARYOPHYLLENE** 20% Earthy Apricot **B-MAALIENE** Woody Honey LINALOOL Taste: Gassy TRANS-NEROLIDOL **B-MYRCENE** Earthy 6% 19% Woody **A-HUMULENE** Honey **LIMONENE**

#### Short description:

Kush Sorbet by Seed Junky Genetics was bred as a cross between Sunset Sherbet and Triangle Kush Bx3. It's sli