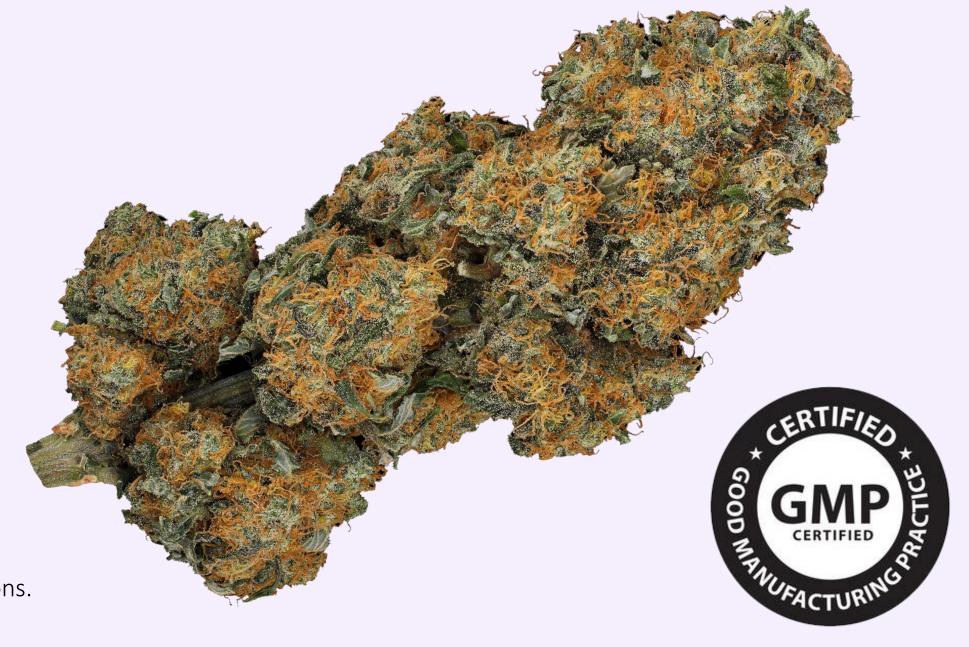

#### **GENERAL INFORMATION**

RS-11xG Strain:

Parents: Sunset Sherbet x OZ Kush Type: Indica dominant hybrid

Product: Trimed - air-dried inflorecences

This product is available in multiple compositions pending your product specifications.

#### Short description:

RS11, is a hybrid that Deo Farms made by crossing the OZ Kush with a Sunset Sherbet. RS-11 is more relaxing than energizing. Consumers who have smoked this strain report feeling calm, and sedated, but still mentally alert. The flavor profile is extra fruity with hints of sour citrus. RS11 flower provides a smooth smoke and a lingering sweet and spicy aroma. Medical marijuana patients say they smoke this strain when experiencing mild pain.