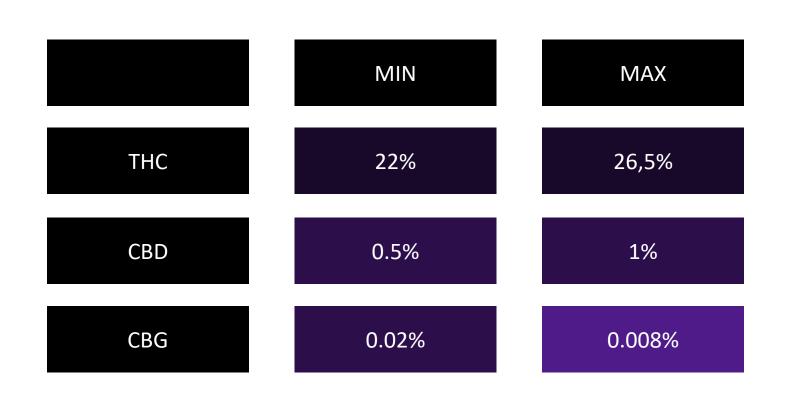

AALIENE** Woody Honey LINALOOL Taste: Gassy TRANS-NEROLIDOL **B-MYRCENE** Earthy 6% 19% Woody **A-HUMULENE** Honey **LIMONENE**

#### Short description:

Kush Sorbet by Seed Junky Genetics was bred as a cross between Sunset Sherbet and Triangle Kush Bx3. It's slightly Indicadominant (60/40) and has a fantastic flavor as it settles into your mind first and your body next, spreading like fruit-flavored wildfire. The strain is well-known for its effects on spasms, pain, and stress.





## Motor Breath



## Motor Breath

#### **GENERAL INFORMATION**

Strain: Motor Breath

Parents: Chem Dawg - SFV OG Kush Indica dominant hybrid Type:

Product: Trimed - air-dried inflorecences

This product is available in multiple compositions pending your product specifications.



#### CANNABINOID PROFILE





#### DOMINANT TERPENES



**Properties:** 

Medical Uses:

Cell membrane Anti cancer.. permeability Sedation relaxation. Anti-cancer. Anti-inflamatory. Neuro regulation. Neuro-protection.

LIMONENE

Properties: Anti-microbial Anti-oxidant

Anti-fungal Uplifting

Medical Uses:

Reflux esophagitis. Cancer. Depression. Inmunity Support.



Properties: Relaxing. Sedating. Gastro-protective.

Mood regulation.

Medical Uses: Inflamations. Insomnia. Spasm. Pain control.

#### DOMINANT TERPENES



#### Smell:

Spicy

Earthy

Sandalwood

Bitter

Sour

#### Taste:

Gassy

Earthy

Sour citrus

Spice

#### Short description:

A cross between SFV OG and Chem D, MotorBreath is making a lot of waves in the medical cannabis industry right now and has become an Ohio patient favorite. Named for its extr