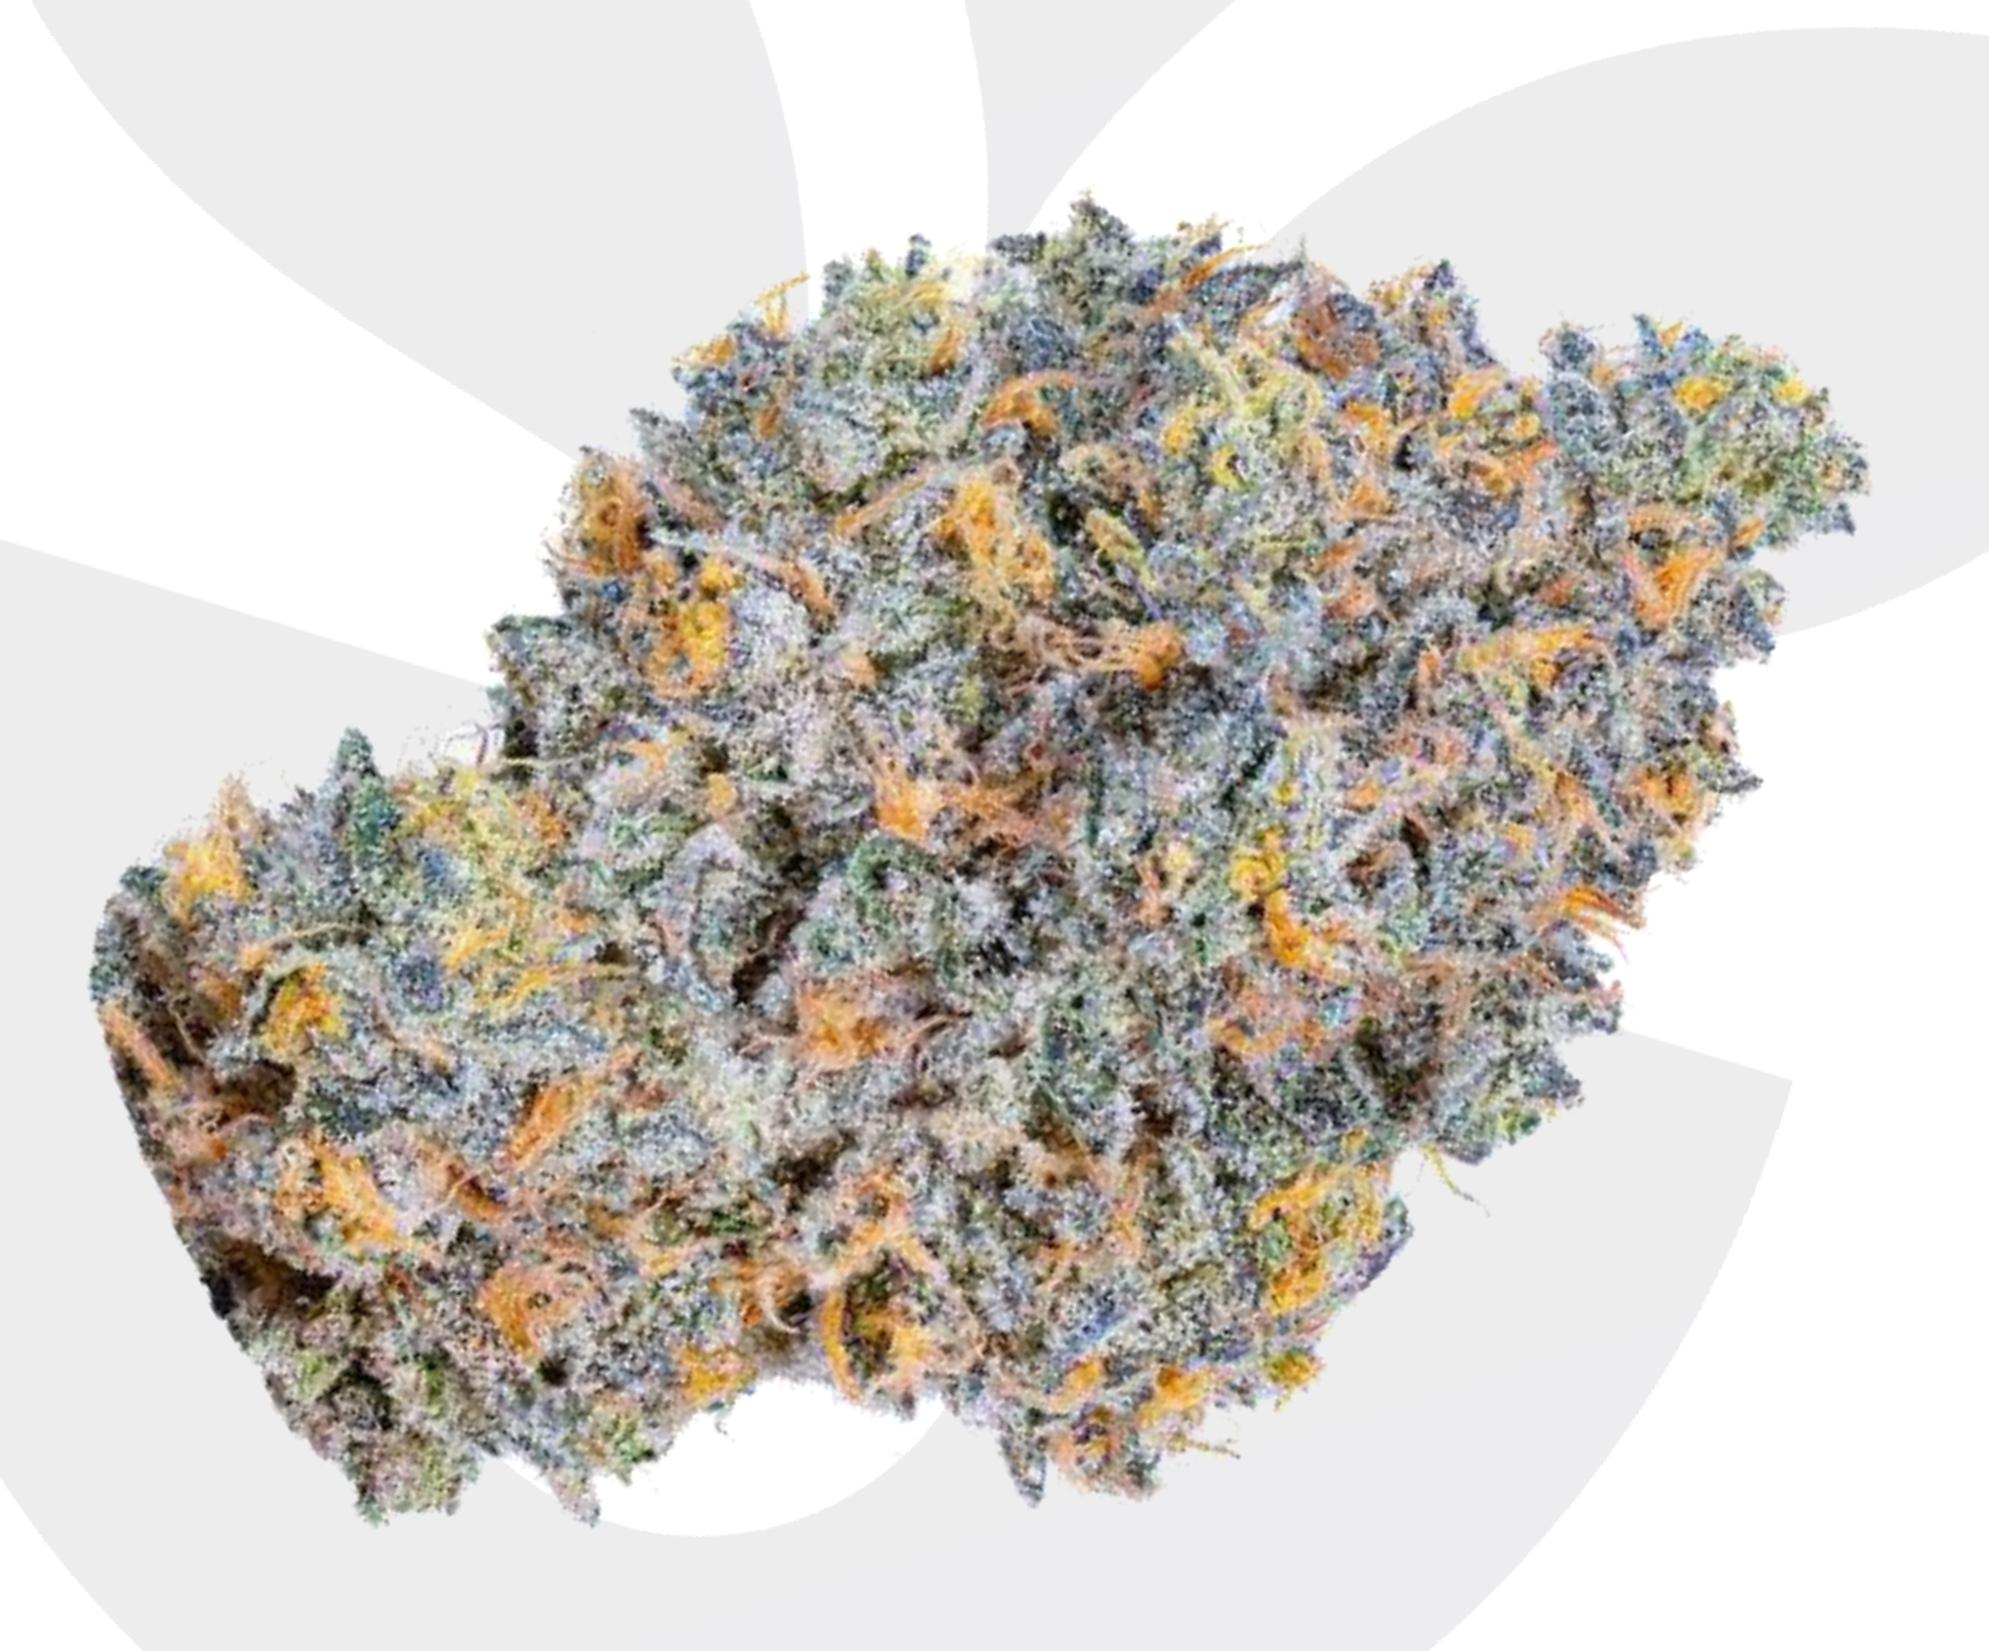

#### **GENERAL INFORMATION**

RS-11xG Strain:

Parents: Sunset Sherbet x OZ Kush Type: Indica dominant hybrid

Product: Trimed - air-dried inflorecences

This product is available in multiple compositions pending your product specifications.

#### Short description:

RS11, is a hybrid that Deo Farms made by crossing the OZ Kush with a Sunset Sherbet. RS-11 is more relaxing than energizing. Consumers who have smoked this strain report feeling calm, and sedated, but still mentally alert. The flavor profile is extra fruity with hints of sour citrus. RS11 flower provides a smooth smoke and a lingering sweet and spicy aroma. Medical marijuana patients say they smoke this strain when experiencing mild pain.