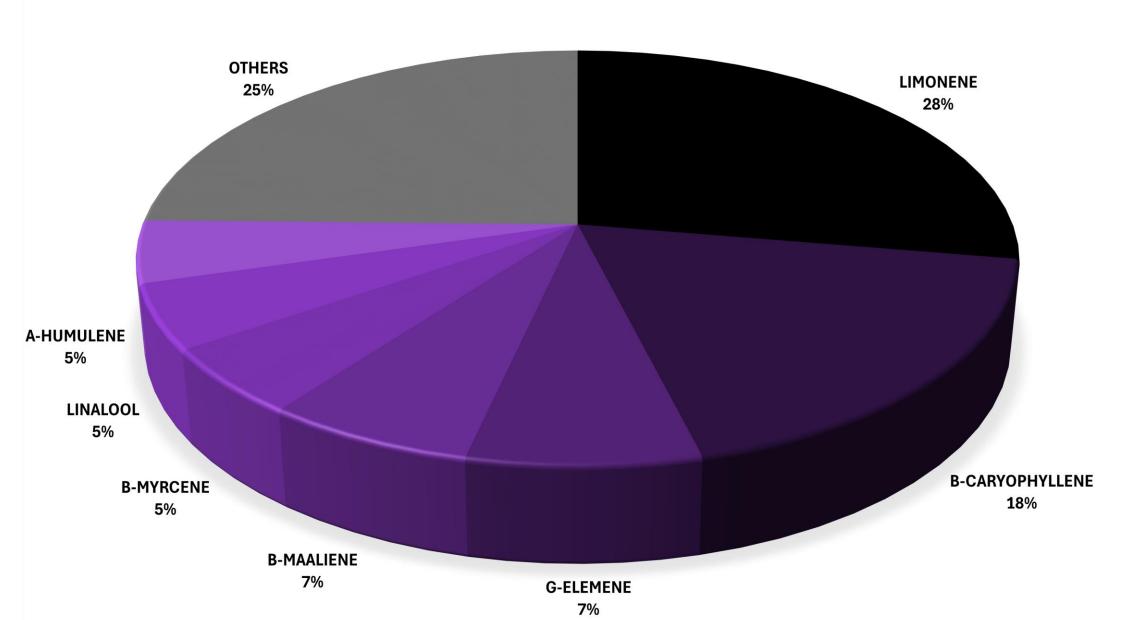

#### DOMINANT TERPENES

Properties: Anti-microbial Anti-oxidant Cancer. Anti-fungal Uplifting

Medical Uses: Reflux esophagitis.

Depression. Inmunity Support.

**B-CARYOPHYLLENE** 

Properties: Relaxing. Sedating. Gastro-protective. Mood regulation.

**Medical Uses:** Inflamations. Insomnia. Spasm. Pain control.

TRANS-NEROLIDOL

Properties: Anti-inflammatory. Anti-cancer. Sedation-relaxation. Insect-repelent.

Medical Uses: Stress Relief. Insomnia. Anti-mocrobial. Depression.

#### DOMINANT TERPENES

#### Smell:

Citrus

Berries

Spicy

Gassy

Fruity

#### Taste:

Fruity

Sour Citrus

Berries

Grapefruit