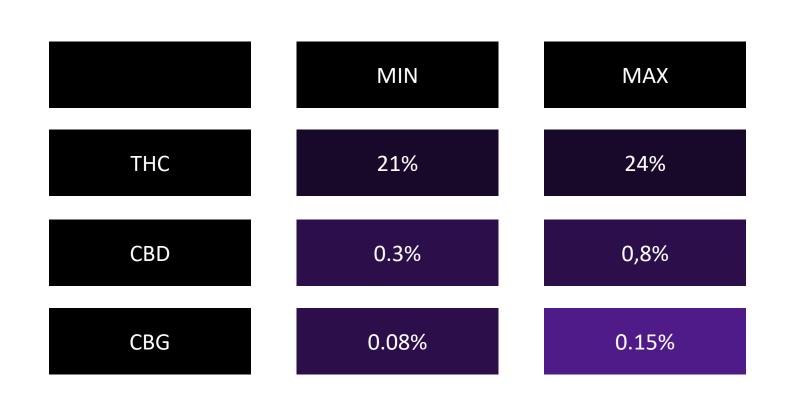

is more relaxing than energizing. Consumers who have smoked this strain report feeling calm, and sedated, but still mentally alert. The flavor profile is extra fruity with hints of sour citrus. RS11 flower provides a smooth smoke and a lingering sweet and spicy aroma. Medical marijuana patients say they smoke this strain when experiencing mild pain.





+34 644 46 25 32



services@sowing.global



www.sowing.global



Barcelona, Pilsen, Montevideo, Toronto we are global!



# Wedding Cake



Wedding Cake

#### **GENERAL INFORMATION**

Strain: Wedding Cake

Parents: Girl Scout Cookies x Cherry Pie Type: Indica dominant hybrid

**Product:** Trimed - air-dried inflorecences

This product is available in multiple compositions pending your product specifications.



#### CANNABINOID PROFILE





#### DOMINANT TERPENES



Properties:
Anti-microbial
Anti-oxidant
Anti-fungal
Uplifting

Medical Uses: Reflux esophagitis. Cancer.

Cancer.
Depression.
Inmunity Support.

### B-CARYOPHYLLENE

Properties:
Relaxing.
Sedating.
Gastro-protective.
Mood regulation.

Medical Uses: Inflamations. Insomnia. Spasm. Pain control.



Properties:
Cell membrane
permeability
Anti-cancer.
Neuro regulation.

Medical Uses:
Anti cancer..
Sedation relaxation.
Anti-inflamatory.
Neuro-protection.

#### DOMINANT TERPENES Smell: Sugary **OTHERS** LIMONENE **21**% **24**% Vanilla Earthy **AROMADENDRENE** Lemon **4**% Frost **LINALOOL** Taste: 4% Lemon **G-ELEMENE** 4% Earthy **B-CARYOPHYLLENE A-HUMULENE** Pepper Frosty **B-MYRCENE 15**%

#### Short description:

Wedding Cake, is a potent type of indica hybrid.