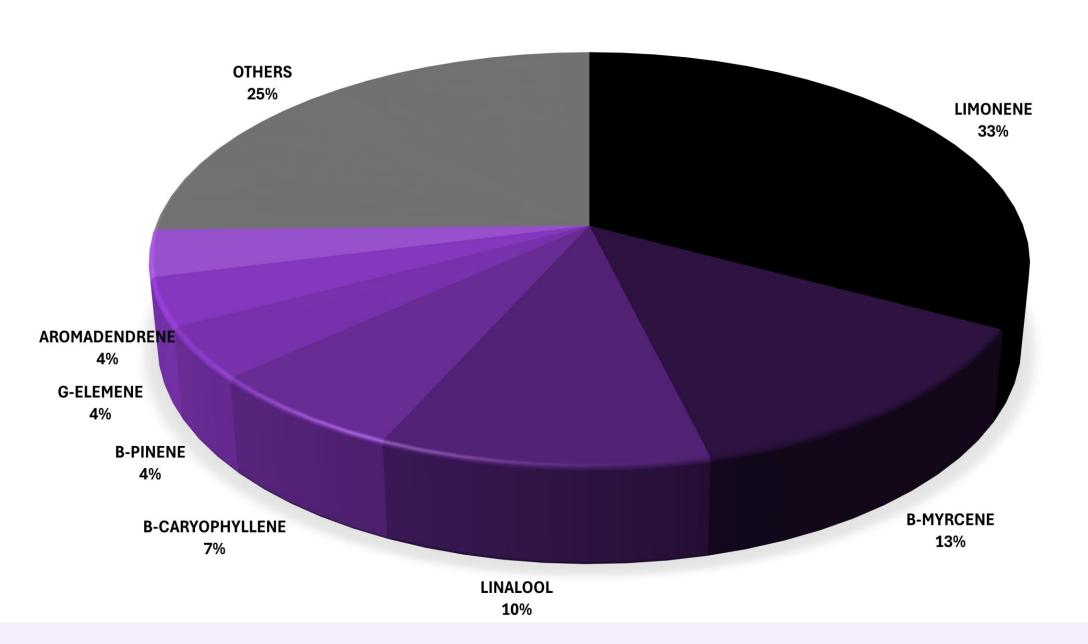

#### DOMINANT TERPENES

Properties: Anti-microbial Anti-oxidant Cancer. Anti-fungal Uplifting

Medical Uses: Reflux esophagitis.

Depression. Inmunity Support.

**B-CARYOPHYLLENE** 

Properties: Relaxing. Sedating. Gastro-protective. Mood regulation.

#### Smell:

Citrus

Berries

Spicy

Gassy

Fruity

#### Taste:

Fruity

Sour Citrus

Berries

Grapefruit