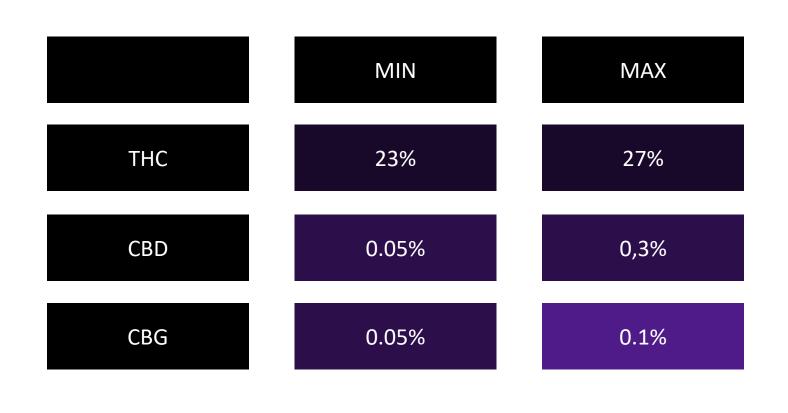

ilsen, Montevideo, Toronto we are global!

#### Short description:

Forbidden Fruit is an indica-dominant cannabis strain bred from Cherry Pie and Tangie. Her average THC concentration is very high, reaching between 21–23% depending on the phenotype and how she was grown. Forbidden Fruit develops thick and super resinous flowers, typical of a high-quality indica. Her aroma is fruit-dominated, and her effects combine a fast mental euphoria and long-lasting, deep physical sedation.



## Rainbow Skittles



Rainbow Skittles

#### **GENERAL INFORMATION**

Strain: Rainbow Skittles Parents: RS11 - Skittles

Type: Indica dominant hybrid

Trimed - air-dried inflorecences Product:

This product is available in multiple compositions pending your product specifications.



#### CANNABINOID PROFILE





#### DOMINANT TERPENES



Properties: Anti-microbial Anti-oxidant Anti-fungal Uplifting

Medical Uses: Reflux esophagitis. Cancer.

Depression. Inmunity Support.



**Properties:** Cell membrane permeability Anti-cancer. Neuro regulation.

Medical Uses: Anti cancer.. Sedation relaxation. Anti-inflamatory. Neuro-protection.



Properties: Neuro protective Sedating. Anticonvulsants. Anti-inflamatory.

Medical Uses: Neuro-protection. Insomnia. Spasm. Anxiolytic.

#### DOMINANT TERPENES



Fruity Citrus Berries Orange

Smell:

Apricot

Taste: Fruity Orange Citrus Apricot

### SOWING GLOBAL SERVICES



+34 644 46 25 32



services@sowing.global



www.sowing.global



Barcelona, Pilsen, Montevideo, Toronto we are global!

#### Short description:

Like its name implies, Rainbow Zkittlez buds