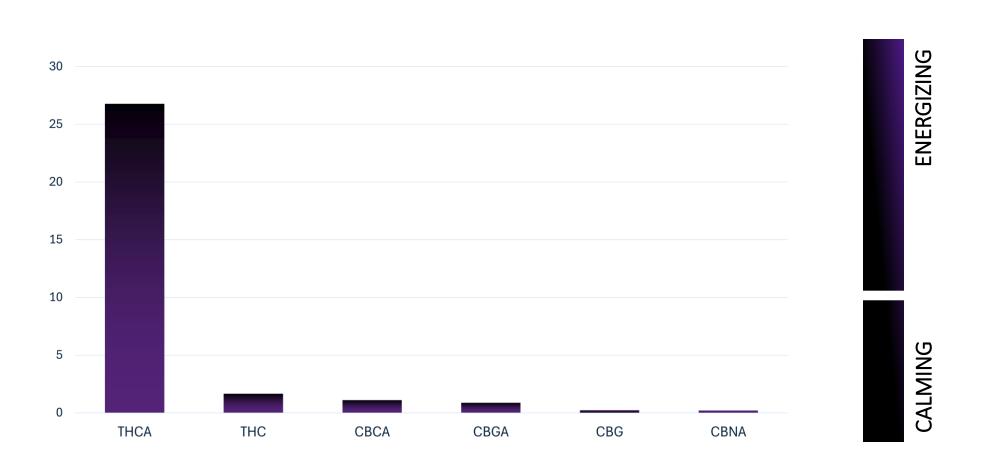

RVICES +34 644 46 25 32 $\boxtimes$ services@sowing.global

#### Short description:

LA Kush Cake, also known as "Los Angeles Kush Cake" and "LA Kush Cake #11," is a hybrid marijuana strain. La Kush Cake is an indica-dominant strain that smells like vanilla and has an earthy peppermint taste. This is a beautiful flower, with green and purple buds covered in frosty trichomes. It's great for relaxing and medical use.



Barcelona, Pilsen, Montevideo, Toronto we are global!



## Forbidden Fruit



## Forbidden Fruit

#### **GENERAL INFORMATION**

Strain: Forbidden Fruit
Parents: Cherry Pie - Tangie
Type: Indica dominant hybrid

**Product:** Trimed - air-dried inflorecences

This product is available in multiple compositions pending your product specifications.



#### CANNABINOID PROFILE





#### DOMINANT TERPENES



Properties:
Cell membrane
permeability
Anti-cancer.

Neuro regulation.

Medical Uses:
Anti cancer..

Sedation relaxation.
Anti-inflamatory.
Neuro-protection.



Properties:
Anti-microbial
Anti-oxidant
Anti-fungal
Uplifting

Medical Uses:
Reflux esophagitis.
Cancer.
Depression.
Inmunity Support.



Properties:
Relaxing.
Sedating.
Gastro-protective.
Mood regulation.

Medical Uses:
Inflamations.
Insomnia.
Spasm.
Pain control.

SOWING

GLOBAL

SERVICES

#### DOMINANT TERPENES



Taste: Fruity

Smell:

Fruity

Citrus

Berries

Lemon

Earthy

Citrus
Earthy

Berries

www.sowing.global

+34 644 46 25 32

 $\boxtimes$ 

services@sowing.global



Barcelona, Pilsen, Montevideo, Toronto we are global!

#### Short description:

Forbidden Fruit is an indica-dominant cannabis