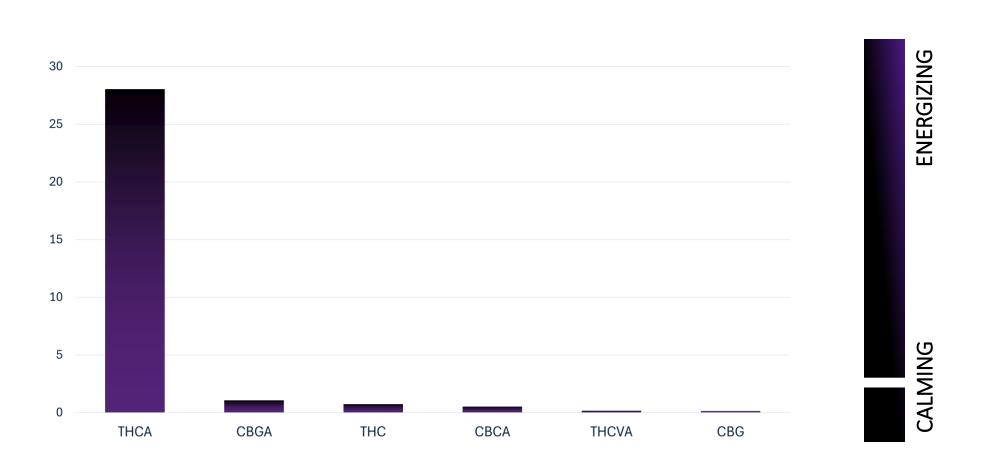

## RS-11XG



## RS-11xG

#### **GENERAL INFORMATION**

RS-11xG Strain:

Parents: Sunset Sherbet x OZ Kush Type: Indica dominant hybrid

Product: Trimed - air-dried inflorecences

This product is available in multiple compositions pending your product specifications.



#### CANNABINOID PROFILE





#### DOMINANT TERPENES



Properties: Anti-microbial Anti-oxidant Cancer. Anti-fungal Uplifting

Medical Uses: Reflux esophagitis.

Depression. Inmunity Support.

**B-CARYOPHYLLENE** 

Properties: Relaxing. Sedating. Gastro-protective. Mood regulation.

**Medical Uses:** Inflamations. Insomnia. Spasm. Pain control.



TRANS-NEROLIDOL

Properties: Anti-inflammatory. Anti-cancer. Sedation-relaxation. Insect-repelent.

Medical Uses: Stress Relief. Insomnia. Anti-mocrobial. Depression.

#### DOMINANT TERPENES



#### Smell:

Citrus

Berries

Spicy

Gassy

Fruity

#### Taste:

Fruity

Sour Citrus

Berries

Grapefruit

#### Short description:

RS11, is a hybrid that Deo Farms made by crossing the OZ Kush with a Sunset Sherbet. RS-11 is more relaxing than energizing. Consumers who have smoked t