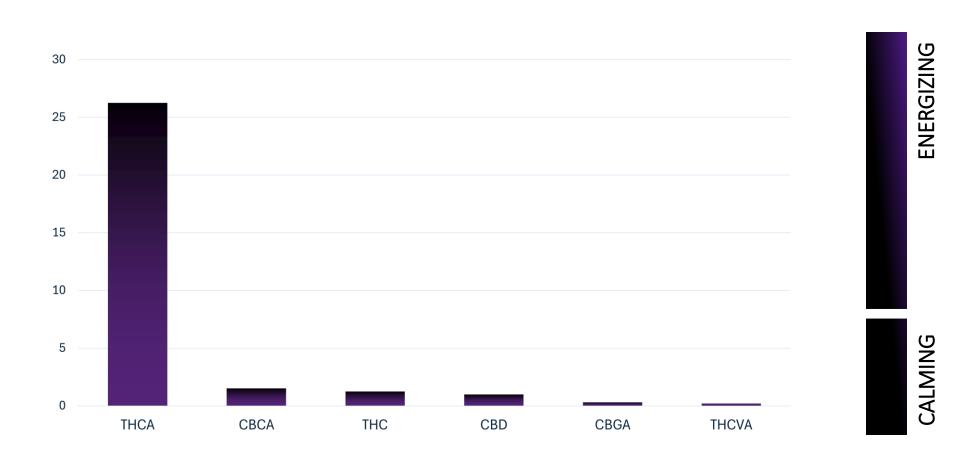

LIENE** Woody Honey LINALOOL Taste: Gassy TRANS-NEROLIDOL **B-MYRCENE** Earthy 6% 19% Woody **A-HUMULENE** Honey **LIMONENE**

#### Short description:

Kush Sorbet by Seed Junky Genetics was bred as a cross between Sunset Sherbet and Triangle Kush Bx3. It's slightly Indicadominant (60/40) and has a fantastic flavor as it settles into your mind first and your body next, spreading like fruit-flavored wildfire. The strain is well-known for its effects on spasms, pain, and stress.





## Motor Breath



## Motor Breath

#### **GENERAL INFORMATION**

Strain: Motor Breath

Parents: Chem Dawg - SFV OG Kush Indica dominant hybrid Type:

Product: Trimed - air-dried inflorecences

This product is available in multiple compositions pending your product specifications.



#### CANNABINOID PROFILE





#### DOMINANT TERPENES



**Properties:** 

Medical Uses:

Cell membrane Anti cancer.. permeability Sedation relaxation. Anti-cancer. Anti-inflamatory. Neuro regulation. Neuro-protection.

LIMONENE

Properties: Anti-microbial Anti-oxidant

Anti-fungal Uplifting

Medical Uses:

Reflux esophagitis. Cancer. Depression. Inmunity Support.



Properties: Relaxing. Sedating. Gastro-protective.

Mood regulation.

Medical Uses: Inflamations. Insomnia. Spasm. Pain control.

#### DOMINANT TERPENES



#### Smell:

Spicy

Earthy

Sandalwood

Bitter

Sour

#### Taste:

Gassy

Earthy

Sour citrus

Spice

#### Short description:

A cross between SFV OG and Chem D, MotorBreath is making a lot of waves in the medical cannabis industry right now and has become an Ohio patient favorite. Named for its extrem