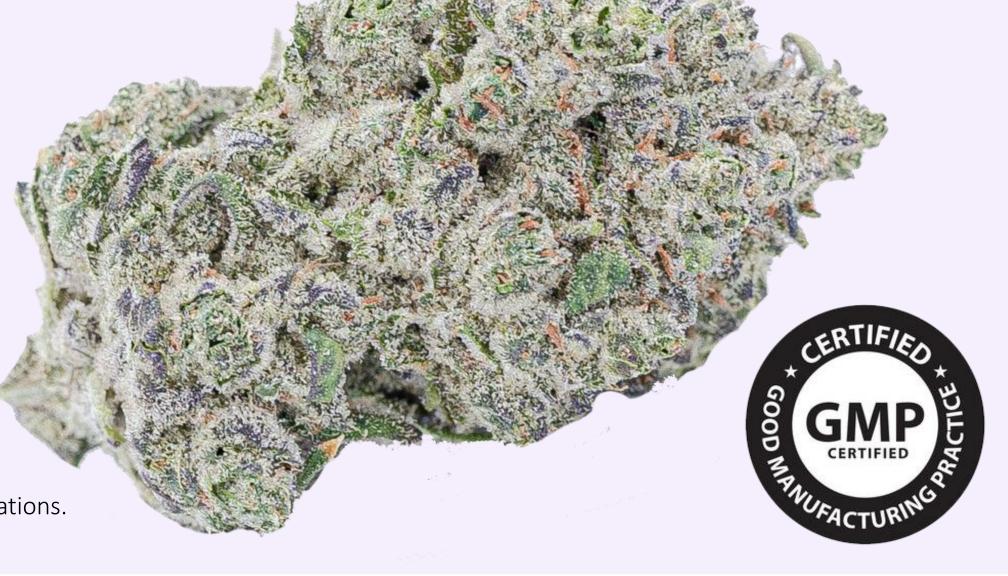

#### **GENERAL INFORMATION**

RS-11xG Strain:

Parents: Sunset Sherbet x OZ Kush Type: Indica dominant hybrid

Product: Trimed - air-dried inflorecences

This product is available in multiple compositions pending your product specifications.

#### Short description:

RS11, is a hybrid that Deo Farms made by crossing the OZ Kush with a Sunset Sherbet. RS-11 is more relaxing than energizing. Consumers who have smoked this strain report feeling calm, and sedated, but still mentally alert. The flavor profile is extra fruity with hints of sour citrus. RS11 flower provides a smooth smoke and a lingering sweet and spicy aroma. Medical marijuana patients say they smoke this strain when experiencing mild pain.