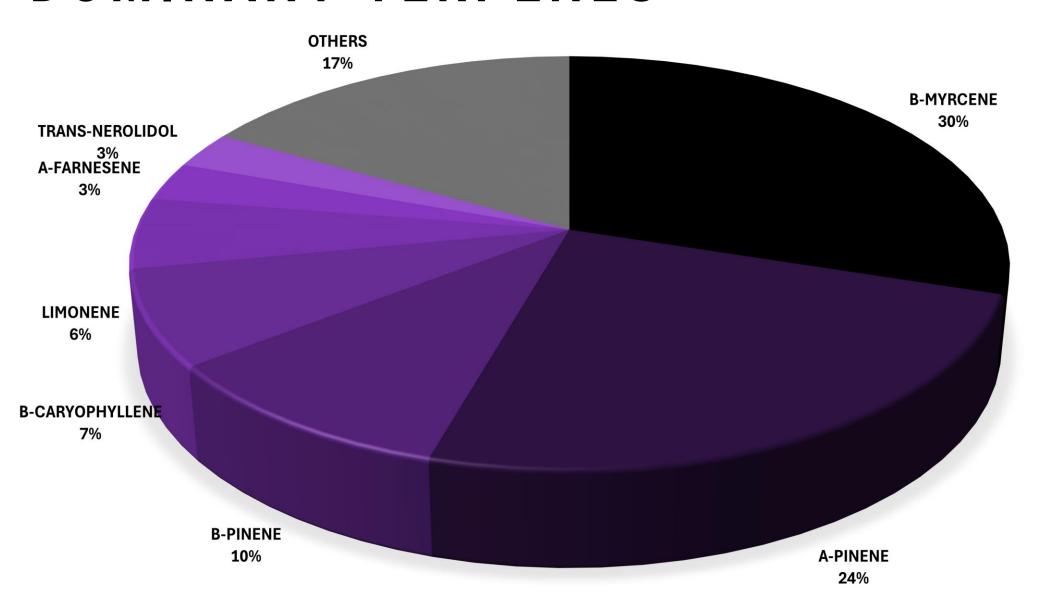

#### DOMINANT TERPENES

Properties: Anti-microbial Anti-oxidant Cancer. Anti-fungal Uplifting

Medical Uses: Reflux esophagitis.

Depression. Inmunity Support.

**B-CARYOPHYLLENE** 

Properties: Relaxing. Sedating. Gastro-protective. Mood regulation.

**Medical Uses:** Inflamations. Insomnia. Spasm. Pain control.

TRANS-NEROLIDOL

Properties: Anti-inflammatory. Anti-cancer. Sedation-relaxation. Insect-repelent.

Medical Uses: Stress Relief. Insomnia. Anti-mocrobial. Depression.

#### Short description:

RS11, is a hybrid that Deo Farms made by crossing the OZ Kush with a Sunset Sherbet. RS-11 is more relaxing than energizing. Consumers who have smoked this strain report feeling calm, and sedated, but still mentally alert. The flavor profile is extra fruity with hints of sour citrus. RS11 flower provides a smooth smoke and a lingering sweet and spicy aroma. Medical marijuana patients say they smoke this strain when experiencing mild pain.