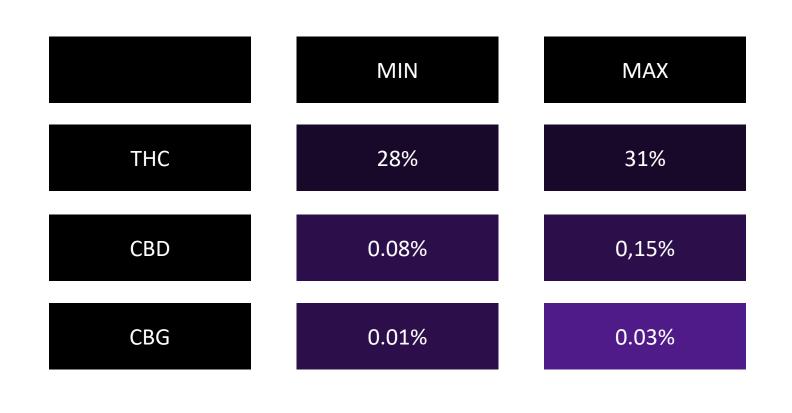

## RS-11XG



## RS-11xG

#### **GENERAL INFORMATION**

RS-11xG Strain:

Parents: Sunset Sherbet x OZ Kush Type: Indica dominant hybrid

Product: Trimed - air-dried inflorecences

This product is available in multiple compositions pending your product specifications.



#### CANNABINOID PROFILE





#### DOMINANT TERPENES



Properties: Anti-microbial Anti-oxidant Cancer. Anti-fungal Uplifting

Medical Uses: Reflux esophagitis.

Depression. Inmunity Support.

**B-CARYOPHYLLENE** 

Properties: Relaxing. Sedating. Gastro-protective. Mood regulation.

**Medical Uses:** Inflamations. Insomnia. Spasm. Pain control.



TRANS-NEROLIDOL

Properties: Anti-inflammatory. Anti-cancer. Sedation-relaxation. Insect-repelent.

Medical Uses: Stress Relief. Insomnia. Anti-mocrobial. Depression.

#### DOMINANT TERPENES



#### Smell:

Citrus

Berries

Spicy

Gassy

Fruity

#### Taste:

Fruity

Sour Citrus

Berries

Grapefruit

#### Short description:

RS11, is a hybrid that Deo Farms made by crossing the OZ Kush with a Sunset Sherbet. RS-11 is more relaxing than energizing. Consumers who have smoked