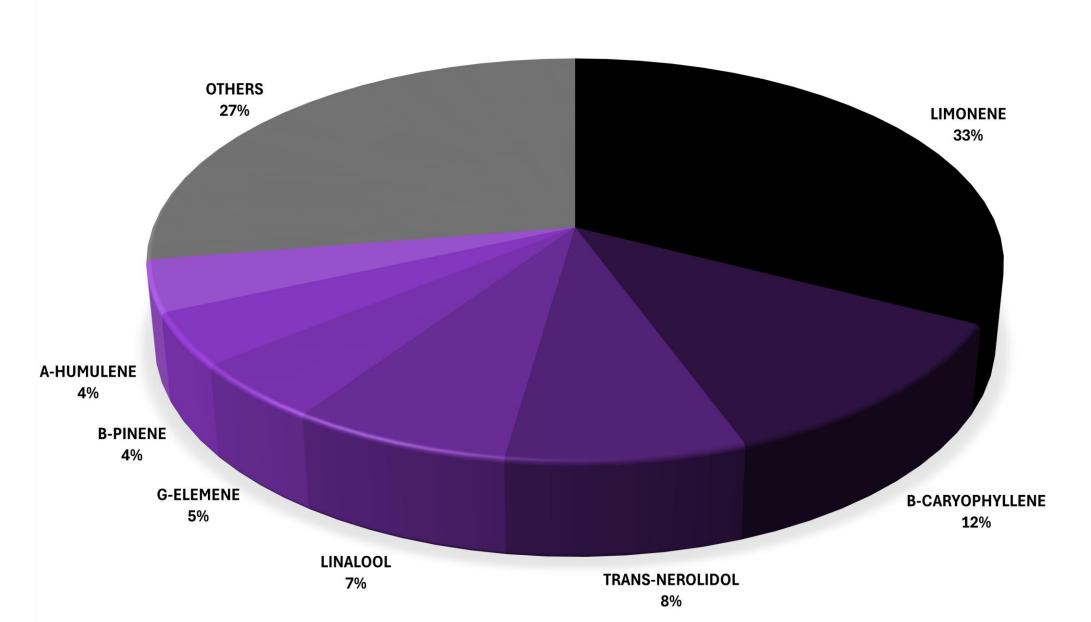

#### DOMINANT TERPENES

Properties: Anti-microbial Anti-oxidant Cancer. Anti-fungal Uplifting

Medical Uses: Reflux esophagitis.

Depression. Inmunity Support.

**B-CARYOPHYLLENE** 

Properties: Relaxing. Sedating. Gastro-protective. Mood regulation.

**Medical Uses:** Inflamations. Insomnia. Spasm. Pain control.

TRANS-NEROLIDOL

Properties: Anti-inflammatory. Anti-cancer. Sedation-relaxation. Insect-repelent.

Medical Uses: Stress Relief. Insomnia. Anti-mocrobial. Depression.

#### Smell:

Citrus

Berries

Spicy

Gassy

Fruity

#### Taste:

Fruity

Sour Citrus

Berries

Grapefruit