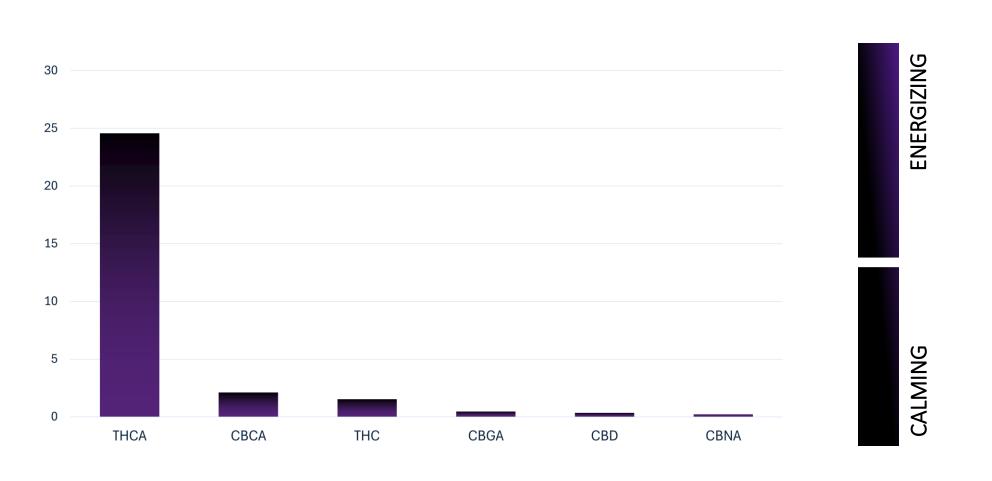

bal



Barcelona, Pilsen, Montevideo, Toronto we are global!

#### Short description:

Black Domina blends the world's finest Indica genetics into a rapid-flowering, crystal-coated hybrid whose distinct looks set her apart. Four prime examples of Cannabis Afghanica have been combined in this fast and easy strain. Domina expresses desirable features from the elite Indica genotypes Northern Lights, Ortega, Hash Plant and Afghani SA, making her the choice of ganja gourmets.



## Kush Sorbet



## Kush Sorbet

#### **GENERAL INFORMATION**

Strain: Kush Sorbet

Parents: Sunset Sherbet - Triangle Kush Type: Indica dominant hybrid

**Product:** Trimed - air-dried inflorecences

This product is available in multiple compositions pending your product specifications.



#### CANNABINOID PROFILE





#### DOMINANT TERPENES



Properties:Medical Uses:Relaxing.Inflamations.Sedating.Insomnia.Gastro-protective.Spasm.Mood regulation.Pain control.



Properties:
Cell membrane
permeability
Anti-cancer.
Neuro regulation.

Medical Uses:
Anti cancer..
Sedation relaxation.
Anti-inflamatory.
Neuro-protection.



Properties:
Anti-microbial
Anti-oxidant
Anti-fungal
Uplifting

Medical Uses:
Reflux esophagitis.
Cancer.
Depression.
Inmunity Support.

#### DOMINANT TERPENES Smell: **OTHERS** Gassy **B-CARYOPHYLLENE** 20% Earthy Apricot **B-MAALIENE** Woody Honey LINALOOL Taste: Gassy TRANS-NEROLIDOL **B-MYRCENE** Earthy 6% 19% Woody **A-HUMULENE** Honey **LIMONENE**

#### Short description:

Kush Sorbet by Seed Junky Genetics was bred as a cross between Sunset Sherbet and Triangle Kush Bx3. It's sligh