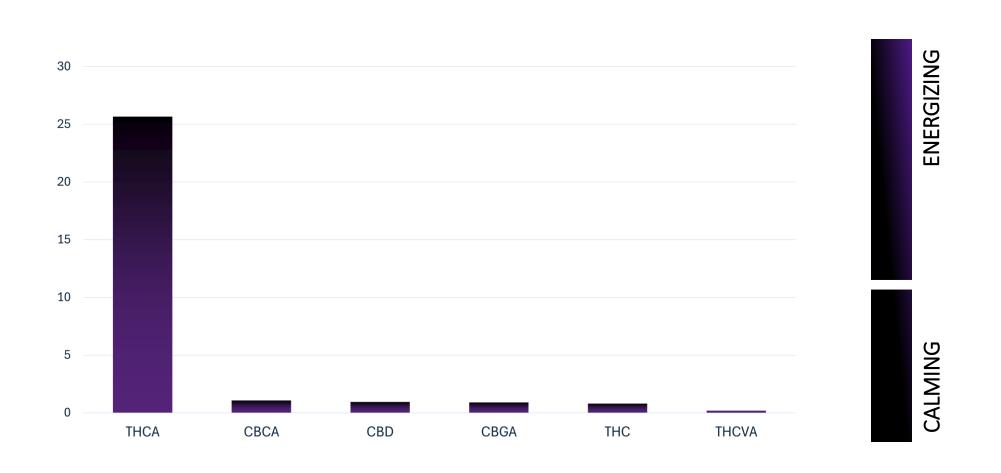

#### CANNABINOID PROFILE

#### Short description:

RS11, is a hybrid that Deo Farms made by crossing the OZ Kush with a Sunset Sherbet. RS-11 is more relaxing than energizing. Consumers who have smoked this strain report feeling calm, and sedated, but still mentally alert. The flavor profile is extra fruity with hints of sour citrus. RS11 flower provides a smooth smoke and a lingering sweet and spicy aroma. Medical marijuana patients say they smoke this strain when experiencing mild pain.