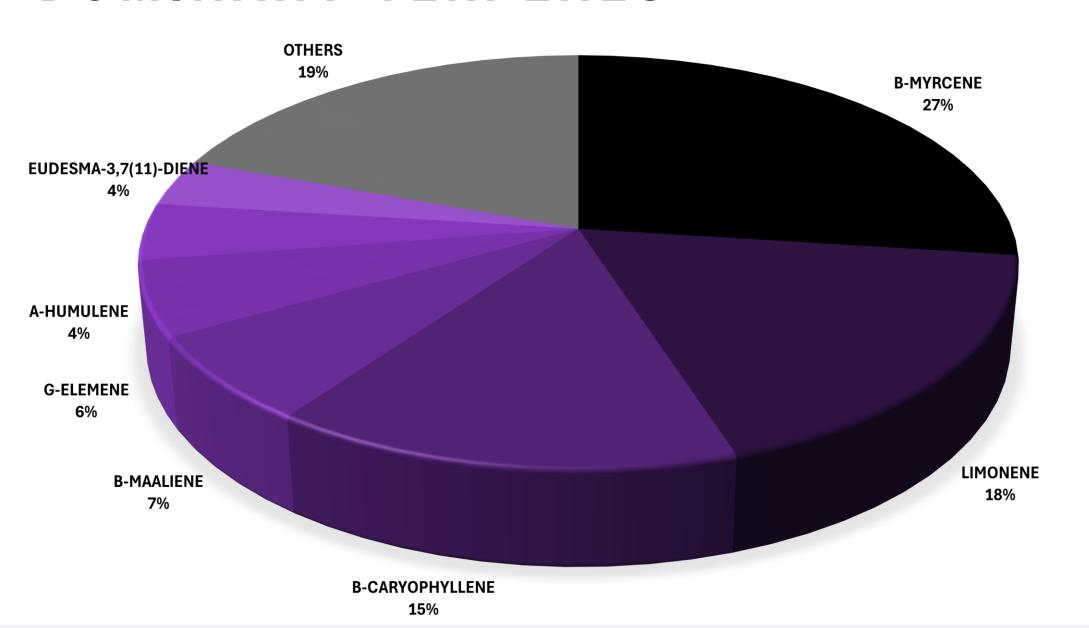

#### DOMINANT TERPENES

Properties: Anti-microbial Anti-oxidant Cancer. Anti-fungal Uplifting

Medical Uses: Reflux esophagitis.

Depression. Inmunity Support.

**B-CARYOPHYLLENE** 

Properties: Relaxing. Sedating. Gastro-protective. Mood regulation.

**Medical Uses:** Inflamations. Insomnia. Spasm. Pain control.

TRANS-NEROLIDOL

Properties: Anti-inflammatory. Anti-cancer. Sedation-relaxation. Insect-repelent.

Medical Uses: Stress Relief. Insomnia. Anti-mocrobial. Depression.

#### DOMINANT TERPENES

#### Smell:

Citrus

Berries

Spicy

Gassy

Fruity

#### Taste:

Fruity

Sour Citrus

Berries

Grapefruit