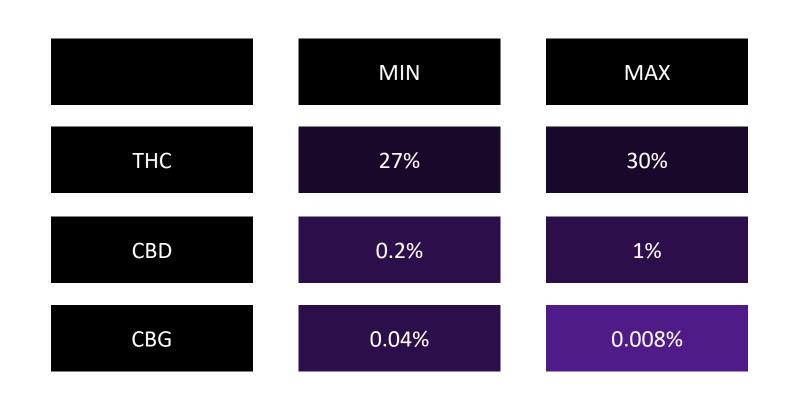

LOOL** Taste: 4% Lemon **G-ELEMENE** 4% Earthy **B-CARYOPHYLLENE A-HUMULENE** Pepper Frosty **B-MYRCENE 15**%

#### Short description:

Wedding Cake, is a potent type of indica hybrid. The Wedding Cake strain provides relaxing and euphoric effects that calm the body and mind. This strain yields a rich and tangy flavor profile with undertones of earthy pepper. Medical marijuana patients choose Wedding Cake to help relieve symptoms associated with pain, insomnia and appetite lost.





## LA Kush Cake



## LA Kush Cake

#### **GENERAL INFORMATION**

Strain: LA Kush Cake

Parents: Weeding Cake x Kush Mints Indica dominant hybrid Type:

Product: Trimed - air-dried inflorecences

This product is available in multiple compositions pending your product specifications.

#### CANNABINOID PROFILE





#### DOMINANT TERPENES



Properties: Anti-microbial Anti-oxidant Anti-fungal Uplifting

Medical Uses: Reflux esophagitis.

Cancer. Depression. Inmunity Support.



**B-CARYOPHYLLENE** 

Properties: Relaxing. Sedating. Gastro-protective. Mood regulation.

**Medical Uses:** Inflamations. Insomnia. Spasm. Pain control.



Properties: Anti-inflammatory. Anti-oxidant. Anxiolytic.

Neuroprotective.

Medical Uses: Inflammation. Insomnia. Antioxidant. Anxiolytic.

#### **DOMINANT TERPENES**



#### Smell:

Lemon

Chocolate

Earthy

Gassy

Pungent

#### Taste:

Peppermint

Vanilla

Earthy

Floral

## SOWING GLOBAL SERVICES +34 644 46 25 32 $\boxtimes$ services@sowing.global

#### Short description:

LA Kush Cake, also known as "Los Angeles Kush Cake" and "LA Kush Cake #11," is a hybrid marijua