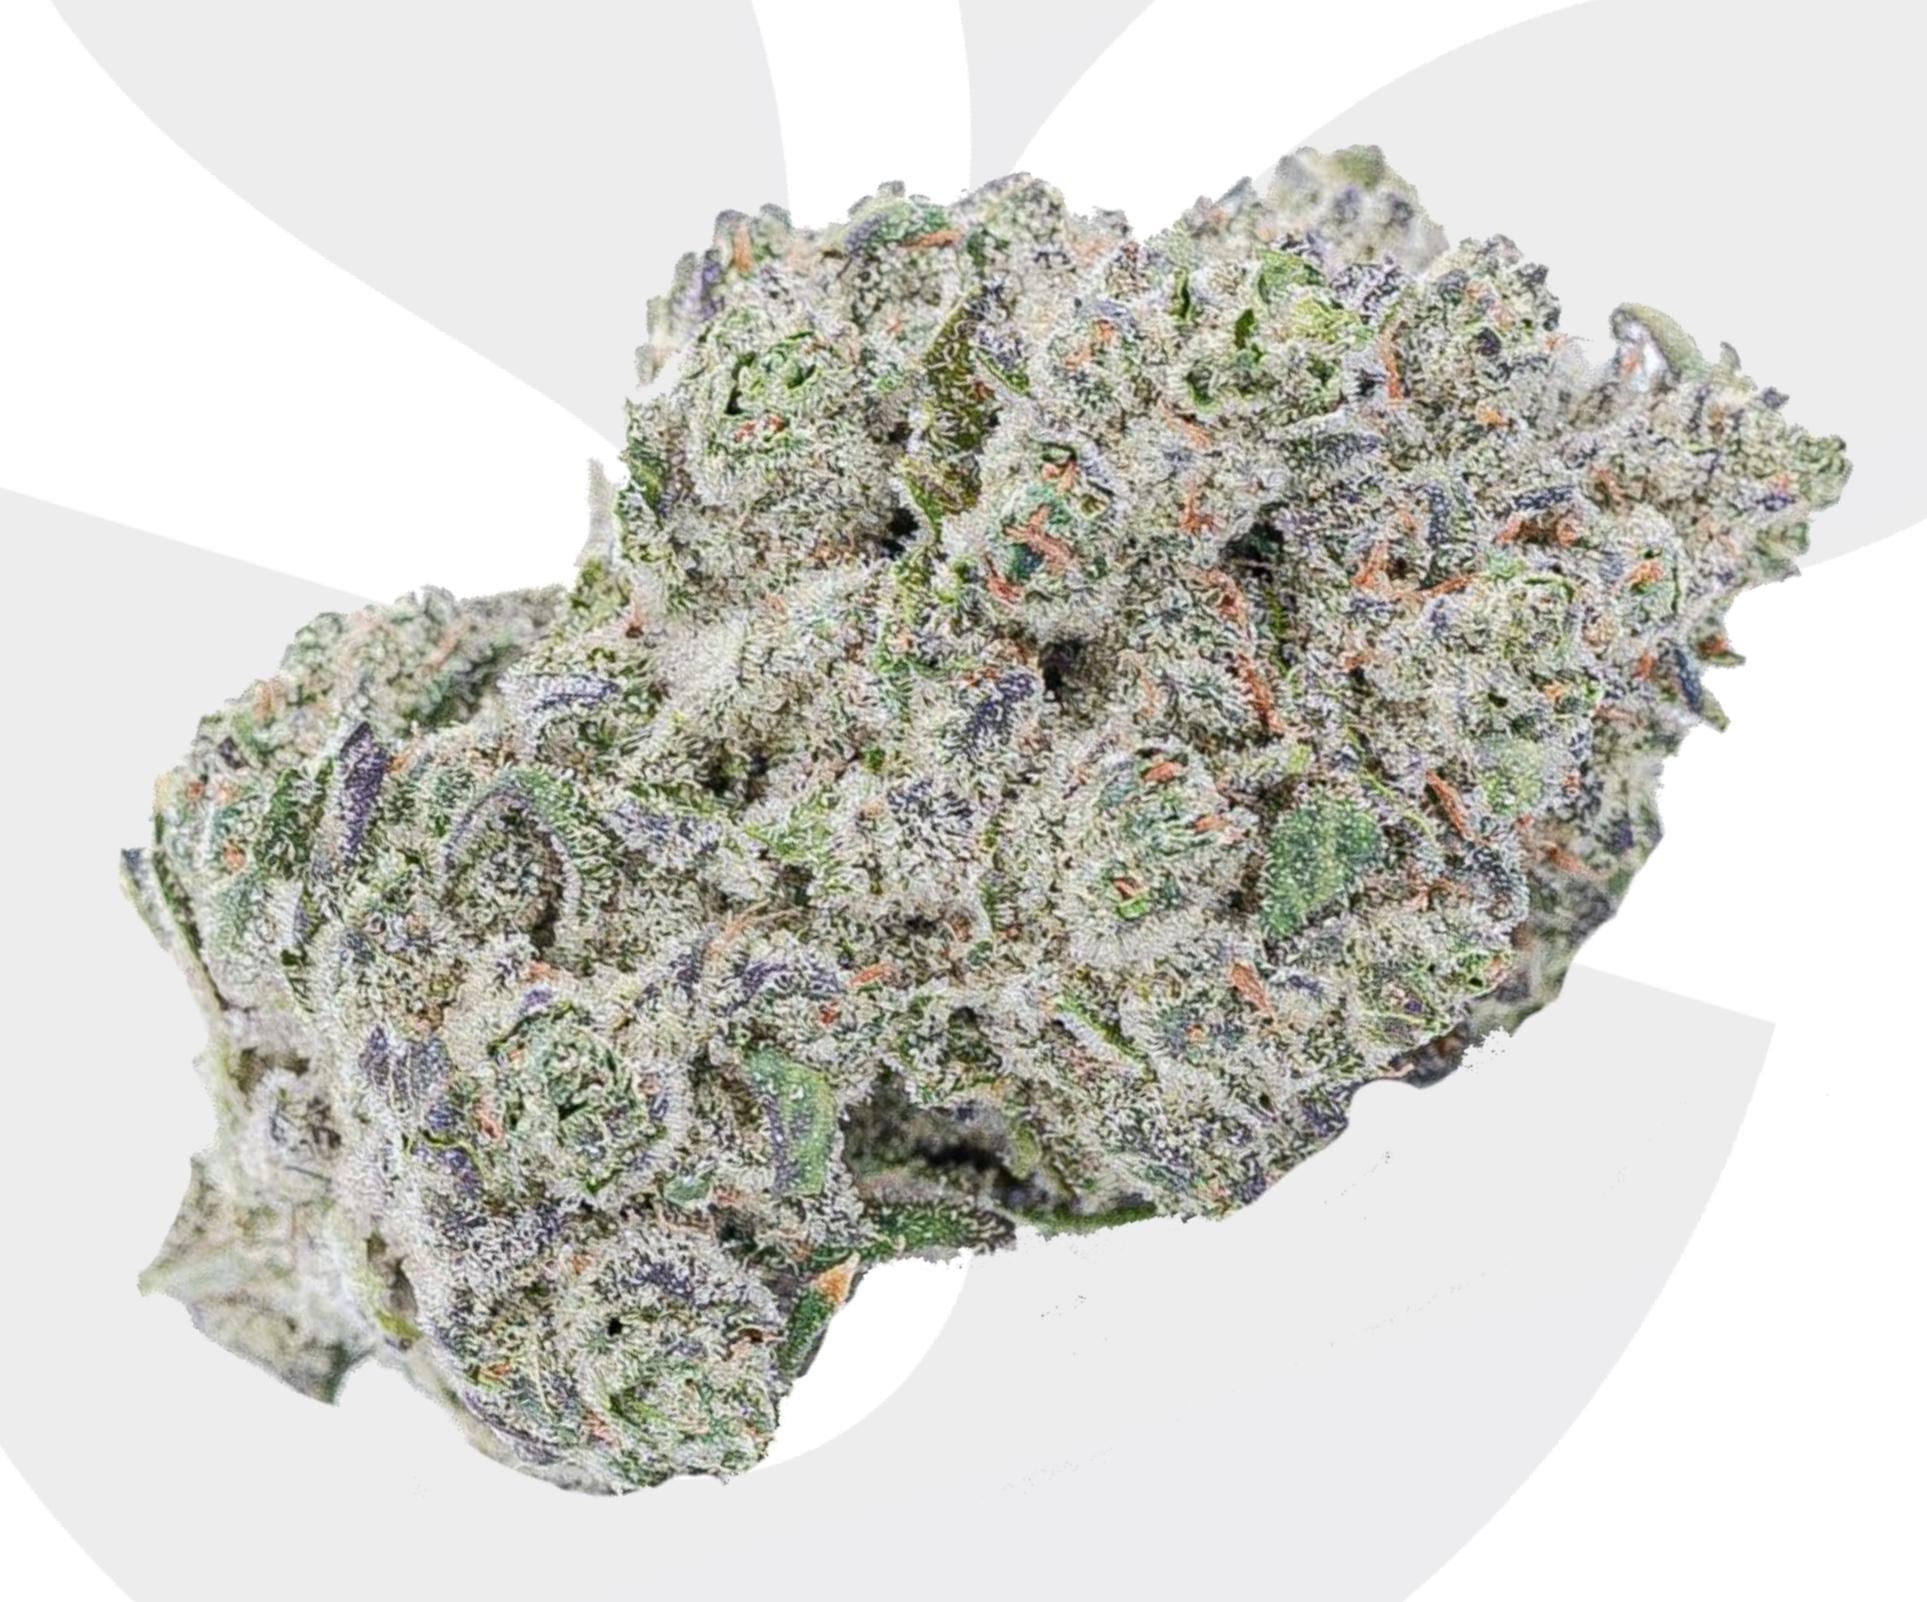

#### **GENERAL INFORMATION**

RS-11xG Strain:

Parents: Sunset Sherbet x OZ Kush Type: Indica dominant hybrid

Product: Trimed - air-dried inflorecences

This product is available in multiple compositions pending your product specifications.

#### Short description:

RS11, is a hybrid that Deo Farms made by crossing the OZ Kush with a Sunset Sherbet. RS-11 is more relaxing than energizing. Consumers who have smoked this strain report feeling calm, and sedated, but still mentally alert. The flavor profile is extra fruity with hints of sour citrus. RS11 flower provides a smooth smoke and a lingering sweet and spicy aroma. Medical marijuana patients say they smoke this strain when experiencing mild pain.