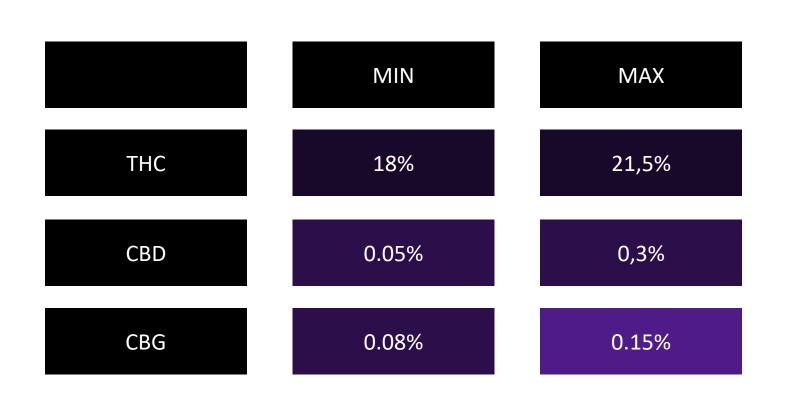

services@sowing.global



www.sowing.global



Barcelona, Pilsen, Montevideo, Toronto we are global!

#### Short description:

Runtz, has become very popular for its elegant and potent flavour together with a great production. The other parental Zkittlez, is famous for a fruity and tropical flavour with a mental focus and body relaxation effect. Runtz has a flowering period of about 9 weeks, producing large, compact and resinous buds that emanate a powerful aroma.



## Sunset Sherber



## Sunset Sherber

#### **GENERAL INFORMATION**

Strain: Sunset Sherber

Parents: Girl Scout Cookies - Pink Panties

Type: Indica dominant hybrid

Product: Trimed - air-dried inflorecences

This product is available in multiple compositions pending your product specifications.



#### CANNABINOID PROFILE





#### DOMINANT TERPENES



Properties: Anti-microbial Anti-oxidant Anti-fungal Uplifting

Medical Uses: Reflux esophagitis. Cancer. Depression.

Inmunity Support.



**Properties:** Cell membrane permeability Anti-cancer. Neuro regulation. **Medical Uses:** Anti cancer.. Sedation relaxation. Anti-inflamatory. Neuro-protection.



Properties: Relaxing. Sedating. Gastro-protective. Mood regulation.

Medical Uses: Inflamations. Insomnia. Spasm. Pain control.

SOWING

GLOBAL

SERVICES

#### DOMINANT TERPENES



Earthy +34 644 46 25 32 Taste: Fruity

Smell:

Berries

Sugary

Citrus

Berries

Earthy

Citrus

services@sowing.global

 $\boxtimes$ 



www.sowing.global



Barcelona, Pilsen, Montevideo, Toronto we are global!

#### Short description:

A hybrid of Girl Scout Cookies x Pink Panties