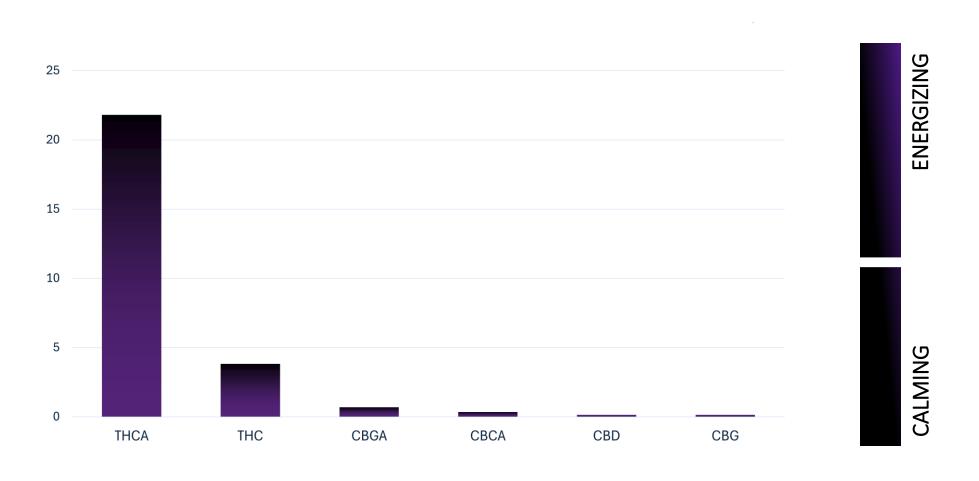

rvices@sowing.global



www.sowing.global



Barcelona, Pilsen, Montevideo, Toronto we are global!

#### Short description:

Runtz, has become very popular for its elegant and potent flavour together with a great production. The other parental Zkittlez, is famous for a fruity and tropical flavour with a mental focus and body relaxation effect. Runtz has a flowering period of about 9 weeks, producing large, compact and resinous buds that emanate a powerful aroma.



## Sunset Sherber



## Sunset Sherber

#### **GENERAL INFORMATION**

Strain: Sunset Sherber

Parents: Girl Scout Cookies - Pink Panties

Type: Indica dominant hybrid

Product: Trimed - air-dried inflorecences

This product is available in multiple compositions pending your product specifications.



#### CANNABINOID PROFILE





#### DOMINANT TERPENES



Properties: Anti-microbial Anti-oxidant Anti-fungal Uplifting

Medical Uses: Reflux esophagitis. Cancer. Depression.

Inmunity Support.



**Properties:** Cell membrane permeability Anti-cancer. Neuro regulation. **Medical Uses:** Anti cancer.. Sedation relaxation. Anti-inflamatory. Neuro-protection.



Properties: Relaxing. Sedating. Gastro-protective. Mood regulation.

Medical Uses: Inflamations. Insomnia. Spasm. Pain control.

SOWING

GLOBAL

SERVICES

#### DOMINANT TERPENES



Earthy +34 644 46 25 32 Taste: Fruity

Smell:

Berries

Sugary

Citrus

Berries

Earthy

Citrus

services@sowing.global

 $\boxtimes$ 



www.sowing.global



Barcelona, Pilsen, Montevideo, Toronto we are global!

#### Short description:

A hybrid of Girl Scout Cookies x Pink Panties,