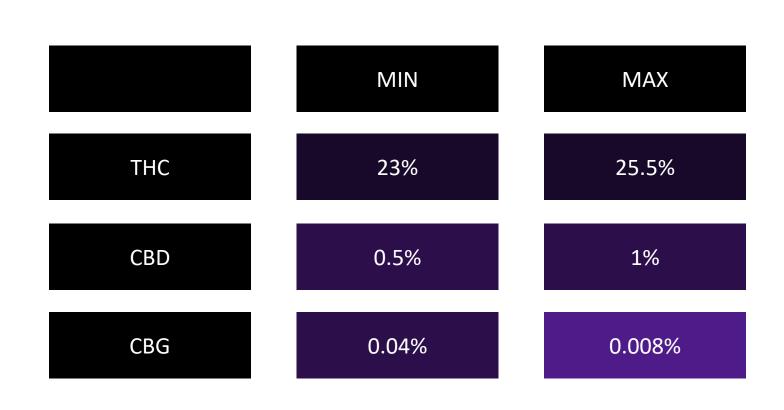

#### CANNABINOID PROFILE

#### Short description:

RS11, is a hybrid that Deo Farms made by crossing the OZ Kush with a Sunset Sherbet. RS-11 is more relaxing than energizing. Consumers who have smoked this strain report feeling calm, and sedated, but still mentally alert. The flavor profile is extra fruity with hints of sour citrus. RS11 flower provides a smooth smoke and a lingering sweet and spicy aroma. Medical marijuana patients say they smoke this strain when experiencing mild pain.