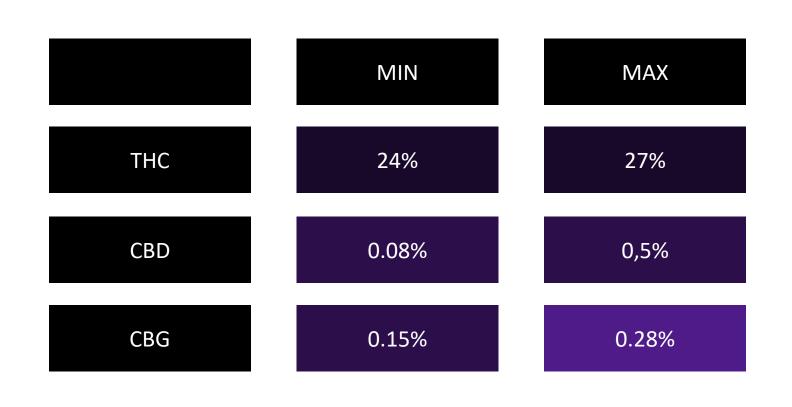

SERVICES +34 644 46 25 32 $\boxtimes$ services@sowing.global

#### Short description:

LA Kush Cake, also known as "Los Angeles Kush Cake" and "LA Kush Cake #11," is a hybrid marijuana strain. La Kush Cake is an indica-dominant strain that smells like vanilla and has an earthy peppermint taste. This is a beautiful flower, with green and purple buds covered in frosty trichomes. It's great for relaxing and medical use.



Barcelona, Pilsen, Montevideo, Toronto we are global!



## Forbidden Fruit



## Forbidden Fruit

#### **GENERAL INFORMATION**

Strain: Forbidden Fruit
Parents: Cherry Pie - Tangie
Type: Indica dominant hybrid

**Product:** Trimed - air-dried inflorecences

This product is available in multiple compositions pending your product specifications.



#### CANNABINOID PROFILE





#### DOMINANT TERPENES



Properties:
Cell membrane
permeability
Anti-cancer.

Neuro regulation.

Medical Uses:
Anti cancer..

Sedation relaxation.
Anti-inflamatory.
Neuro-protection.



Properties:
Anti-microbial
Anti-oxidant
Anti-fungal
Uplifting

Medical Uses:
Reflux esophagitis.
Cancer.
Depression.
Inmunity Support.



Properties:
Relaxing.
Sedating.
Gastro-protective.
Mood regulation.

Medical Uses:
Inflamations.
Insomnia.
Spasm.
Pain control.

SOWING

GLOBAL

SERVICES

#### DOMINANT TERPENES



Taste: Fruity

Smell:

Fruity

Citrus

Berries

Lemon

Earthy

Citrus
Earthy

Berries

www.sowing.global

+34 644 46 25 32

 $\boxtimes$ 

services@sowing.global



Barcelona, Pilsen, Montevideo, Toronto we are global!

#### Short description:

Forbidden Fruit is an indica-dominant cannabi