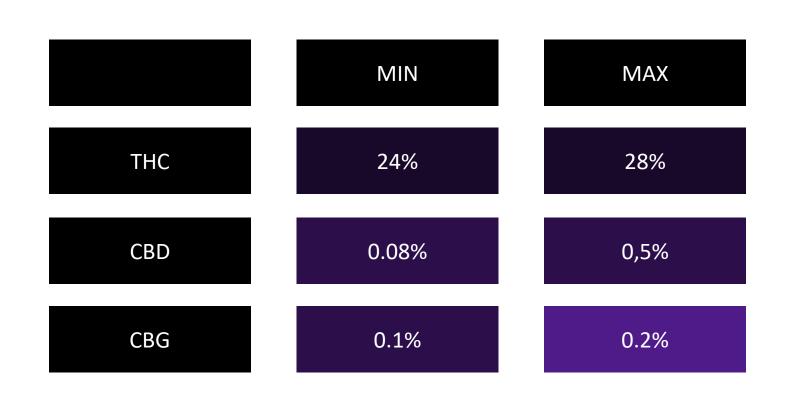

hy

Sandalwood

Bitter

Sour

#### Taste:

Gassy

Earthy

Sour citrus

Spice

#### Short description:

A cross between SFV OG and Chem D, MotorBreath is making a lot of waves in the medical cannabis industry right now and has become an Ohio patient favorite. Named for its extremely pungent gassy flavor and smell, this strain produces flavorful notes of fuel, earth, and citrus. MotorBreath is an OG's OG and is not recommended for new medical patients.



Barcelona, Pilsen, Montevideo, Toronto

we are global!



## Runtz



## Runtz

#### **GENERAL INFORMATION**

Strain: Runtz Parents: Runtz - Runtz

Type: Indica dominant hybrid

**Product:** Trimed - air-dried inflorecences

This product is available in multiple compositions pending your product specifications.



#### CANNABINOID PROFILE





#### **DOMINANT TERPENES**



Properties:
Anti-microbial
Anti-oxidant
Anti-fungal
Uplifting

Medical Uses:

Reflux esophagitis. Cancer.

Depression. Inmunity Support.

**B-CARYOPHYLLENE** 

Properties:
Relaxing.
Sedating.
Gastro-protective.
Mood regulation.

Medical Uses: Inflamations. Insomnia. Spasm. Pain control.



B-MYRCENE

Properties:
Cell membrane
permeability
Anti-cancer.
Neuro regulation.

Medical Uses:
Anti cancer..
Sedation relaxation.
Anti-inflamatory.
Neuro-protection.

#### **DOMINANT TERPENES**



#### Smell:

Sugary

Fruity

Honey

Apricot

Lemon

#### Taste:

Fruity

Grapefruit

Lemon

Apricot

# SOWING GLOBAL SERVICES Sowing cannabis market with global Solutions



+34 644 46 25 32



services@sowing.global



www.sowing.global



Barcelona, Pilsen, Montevideo, Toron