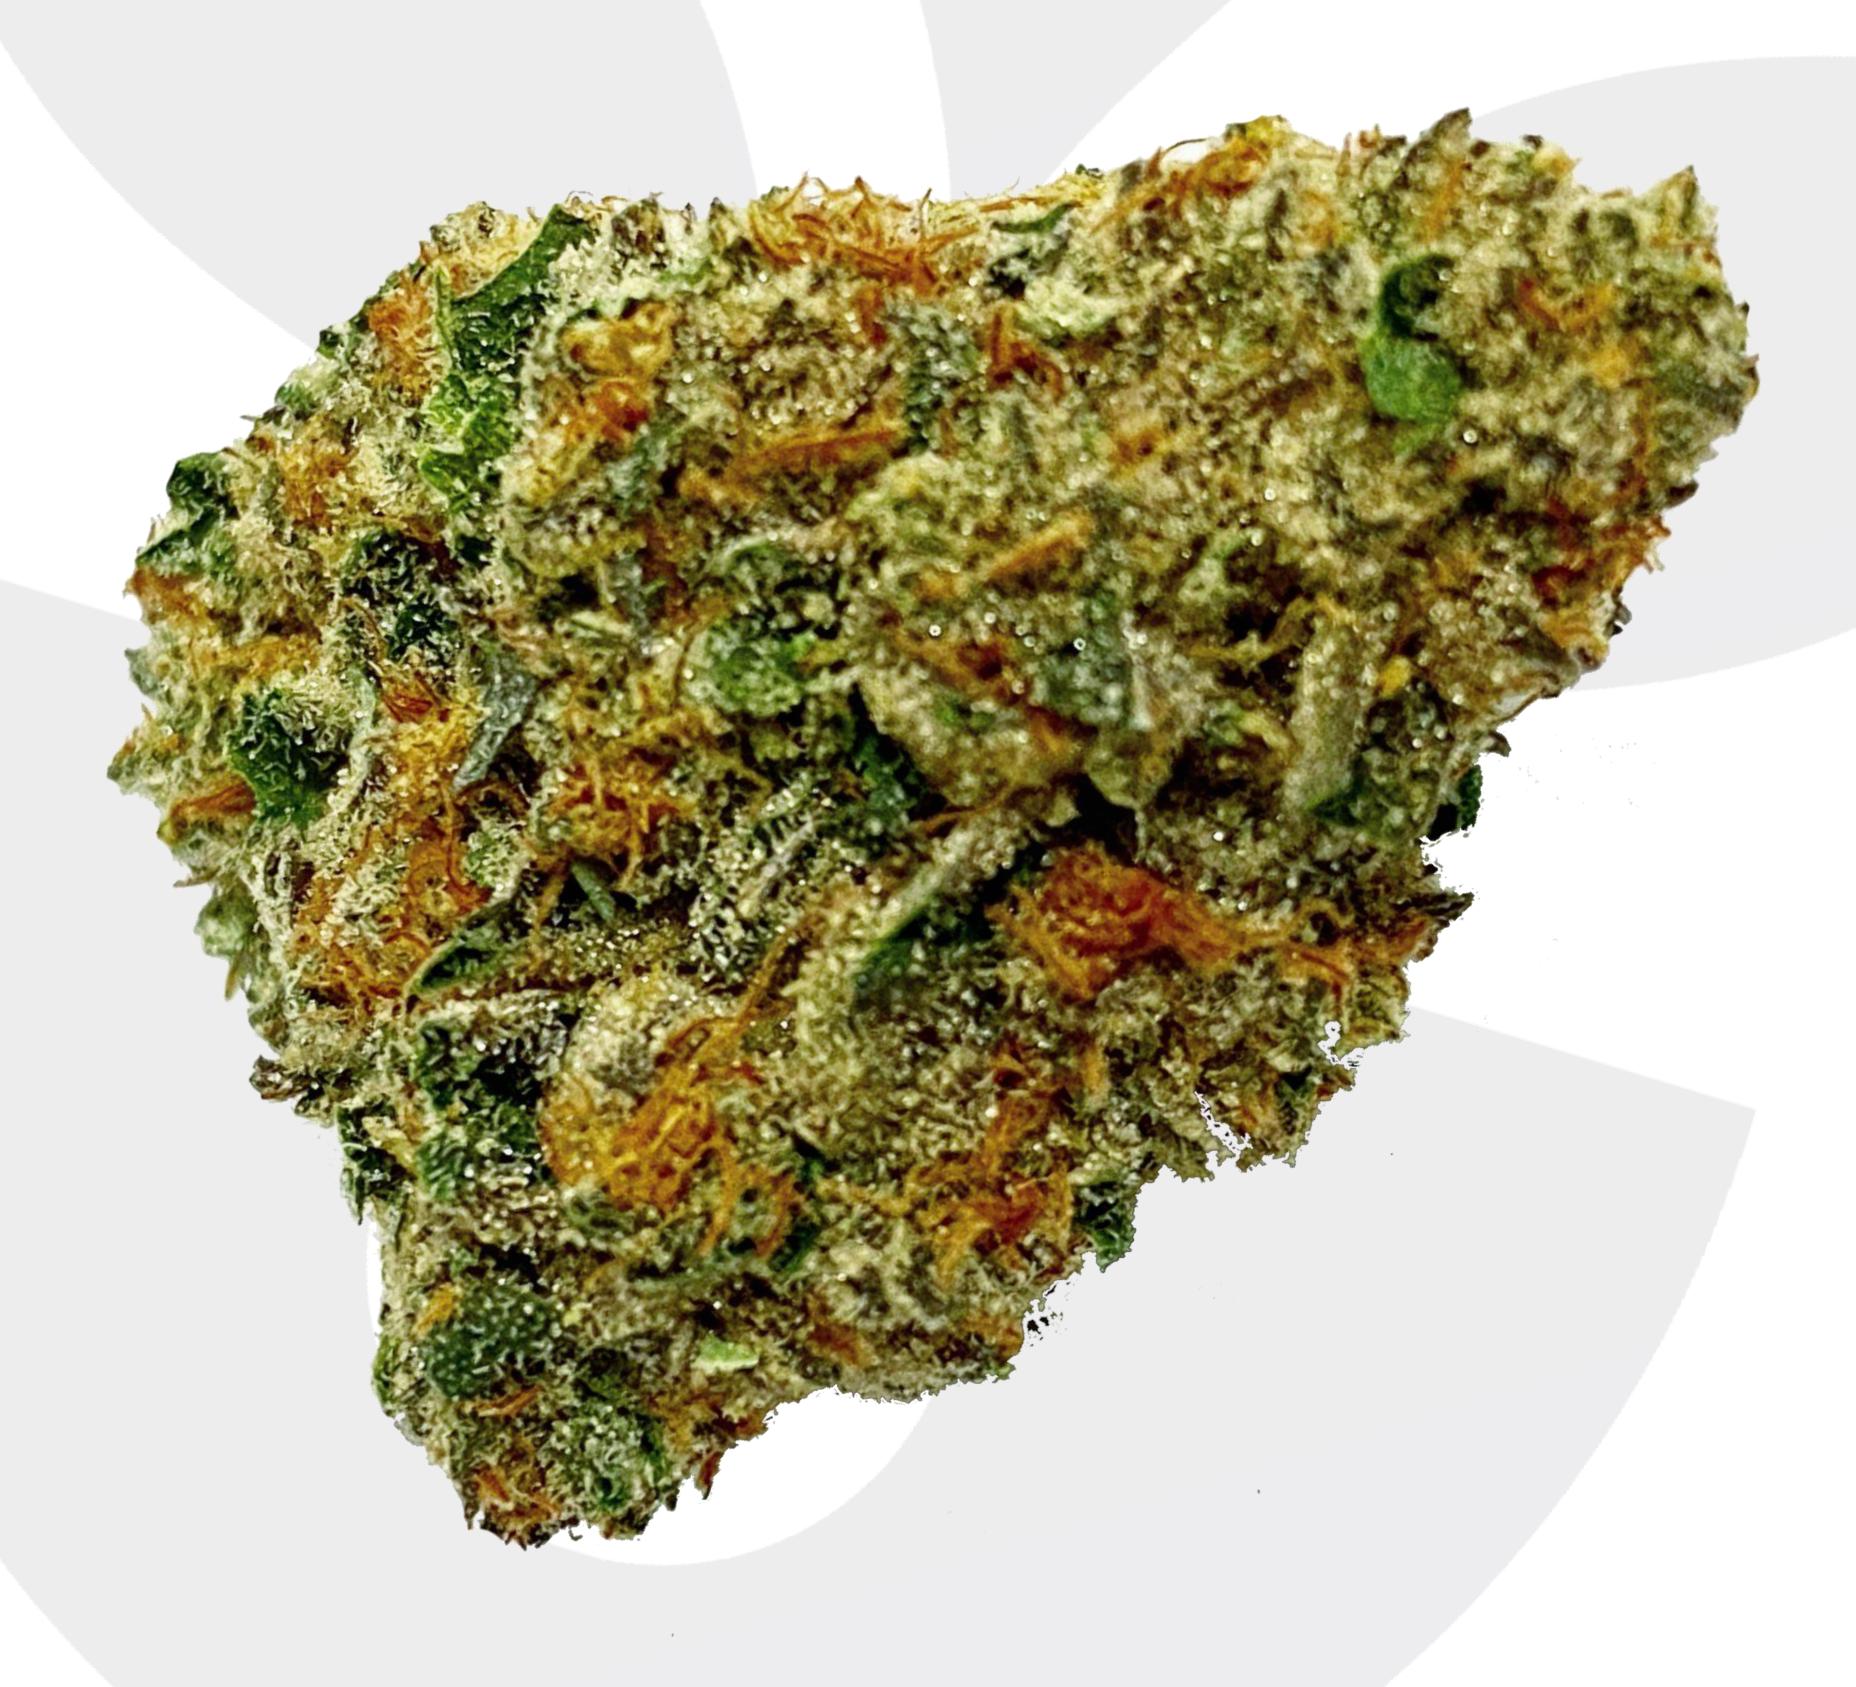

#### **GENERAL INFORMATION**

RS-11xG Strain:

Parents: Sunset Sherbet x OZ Kush Type: Indica dominant hybrid

Product: Trimed - air-dried inflorecences

This product is available in multiple compositions pending your product specifications.

#### Short description:

RS11, is a hybrid that Deo Farms made by crossing the OZ Kush with a Sunset Sherbet. RS-11 is more relaxing than energizing. Consumers who have smoked this strain report feeling calm, and sedated, but still mentally alert. The flavor profile is extra fruity with hints of sour citrus. RS11 flower provides a smooth smoke and a lingering sweet and spicy aroma. Medical marijuana patients say they smoke this strain when experiencing mild pain.