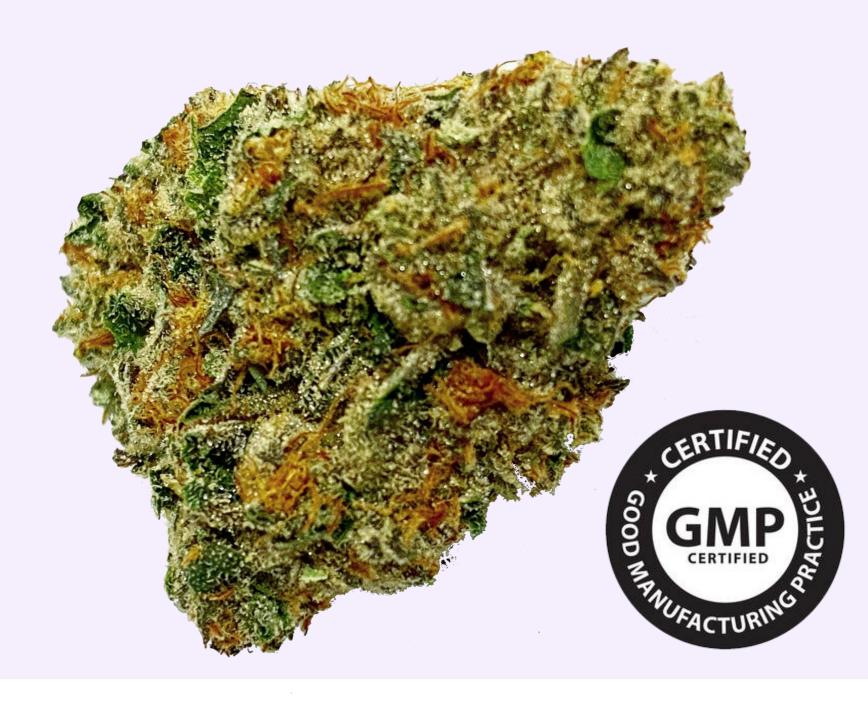

#### **GENERAL INFORMATION**

RS-11xG Strain:

Parents: Sunset Sherbet x OZ Kush Type: Indica dominant hybrid

Product: Trimed - air-dried inflorecences

This product is available in multiple compositions pending your product specifications.

#### Short description:

RS11, is a hybrid that Deo Farms made by crossing the OZ Kush with a Sunset Sherbet. RS-11 is more relaxing than energizing. Consumers who have smoked this strain report feeling calm, and sedated, but still mentally alert. The flavor profile is extra fruity with hints of sour citrus. RS11 flower provides a smooth smoke and a lingering sweet and spicy aroma. Medical marijuana patients say they smoke this strain when experiencing mild pain.