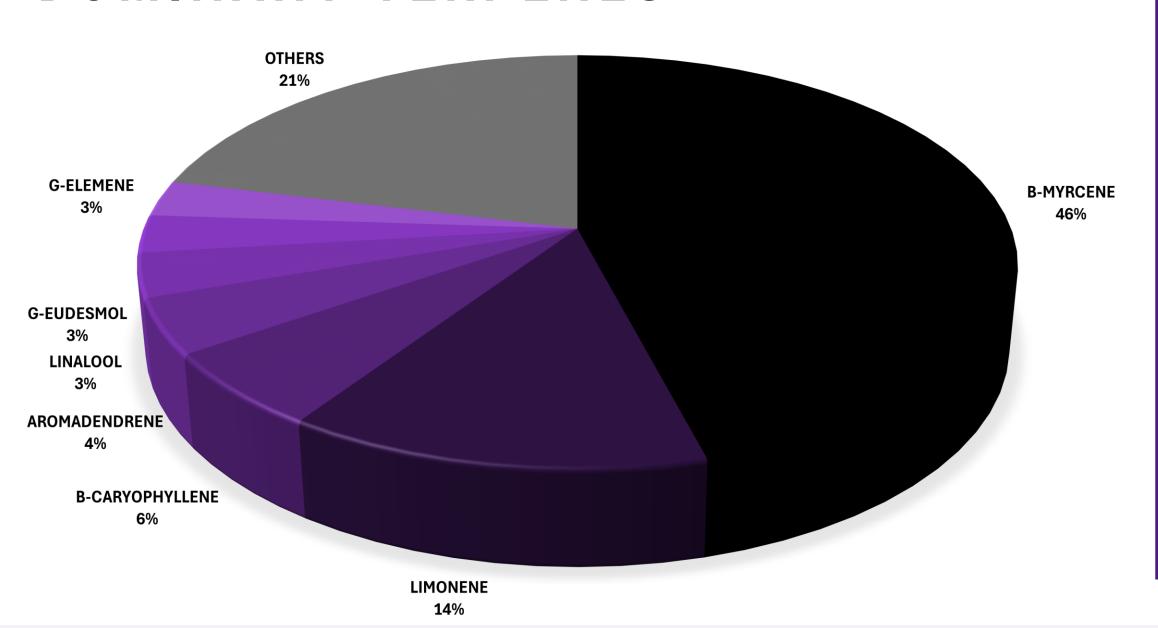

#### DOMINANT TERPENES

Properties: Anti-microbial Anti-oxidant Cancer. Anti-fungal Uplifting

Medical Uses: Reflux esophagitis.

Depression. Inmunity Support.

**B-CARYOPHYLLENE** 

Properties: Relaxing. Sedating. Gastro-protective. Mood regulation.