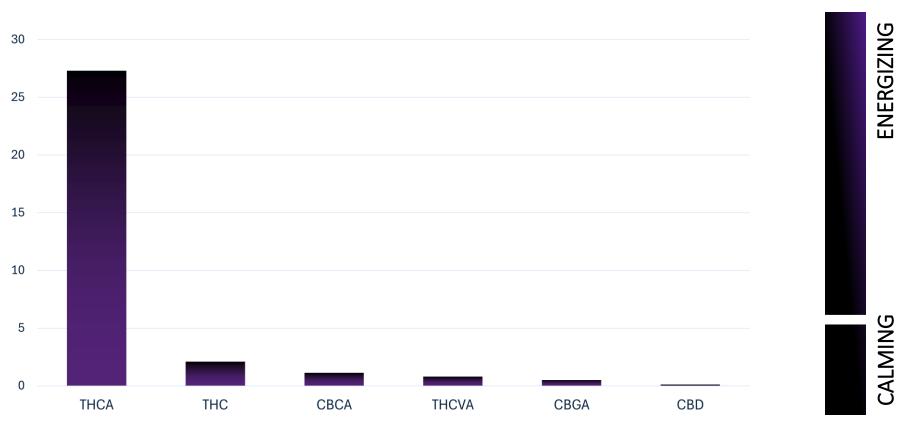

sen, Montevideo, Toronto we are global!

#### Short description:

Forbidden Fruit is an indica-dominant cannabis strain bred from Cherry Pie and Tangie. Her average THC concentration is very high, reaching between 21–23% depending on the phenotype and how she was grown. Forbidden Fruit develops thick and super resinous flowers, typical of a high-quality indica. Her aroma is fruit-dominated, and her effects combine a fast mental euphoria and long-lasting, deep physical sedation.



## Rainbow Skittles



Rainbow Skittles

#### **GENERAL INFORMATION**

Strain: Rainbow Skittles Parents: RS11 - Skittles

Type: Indica dominant hybrid

Trimed - air-dried inflorecences Product:

This product is available in multiple compositions pending your product specifications.



#### CANNABINOID PROFILE





#### DOMINANT TERPENES



Properties: Anti-microbial Anti-oxidant Anti-fungal Uplifting

Medical Uses: Reflux esophagitis. Cancer.

Depression. Inmunity Support.



**Properties:** Cell membrane permeability Anti-cancer. Neuro regulation.

Medical Uses: Anti cancer.. Sedation relaxation. Anti-inflamatory. Neuro-protection.



Properties: Neuro protective Sedating. Anticonvulsants. Anti-inflamatory.

Medical Uses: Neuro-protection. Insomnia. Spasm. Anxiolytic.

#### DOMINANT TERPENES



Fruity Citrus Berries Orange

Smell:

Apricot

Taste: Fruity Orange Citrus Apricot

### SOWING GLOBAL SERVICES



+34 644 46 25 32



services@sowing.global



www.sowing.global



Barcelona, Pilsen, Montevideo, Toronto we are global!

#### Short description:

Like its name implies, Rainbow Zkittlez buds h