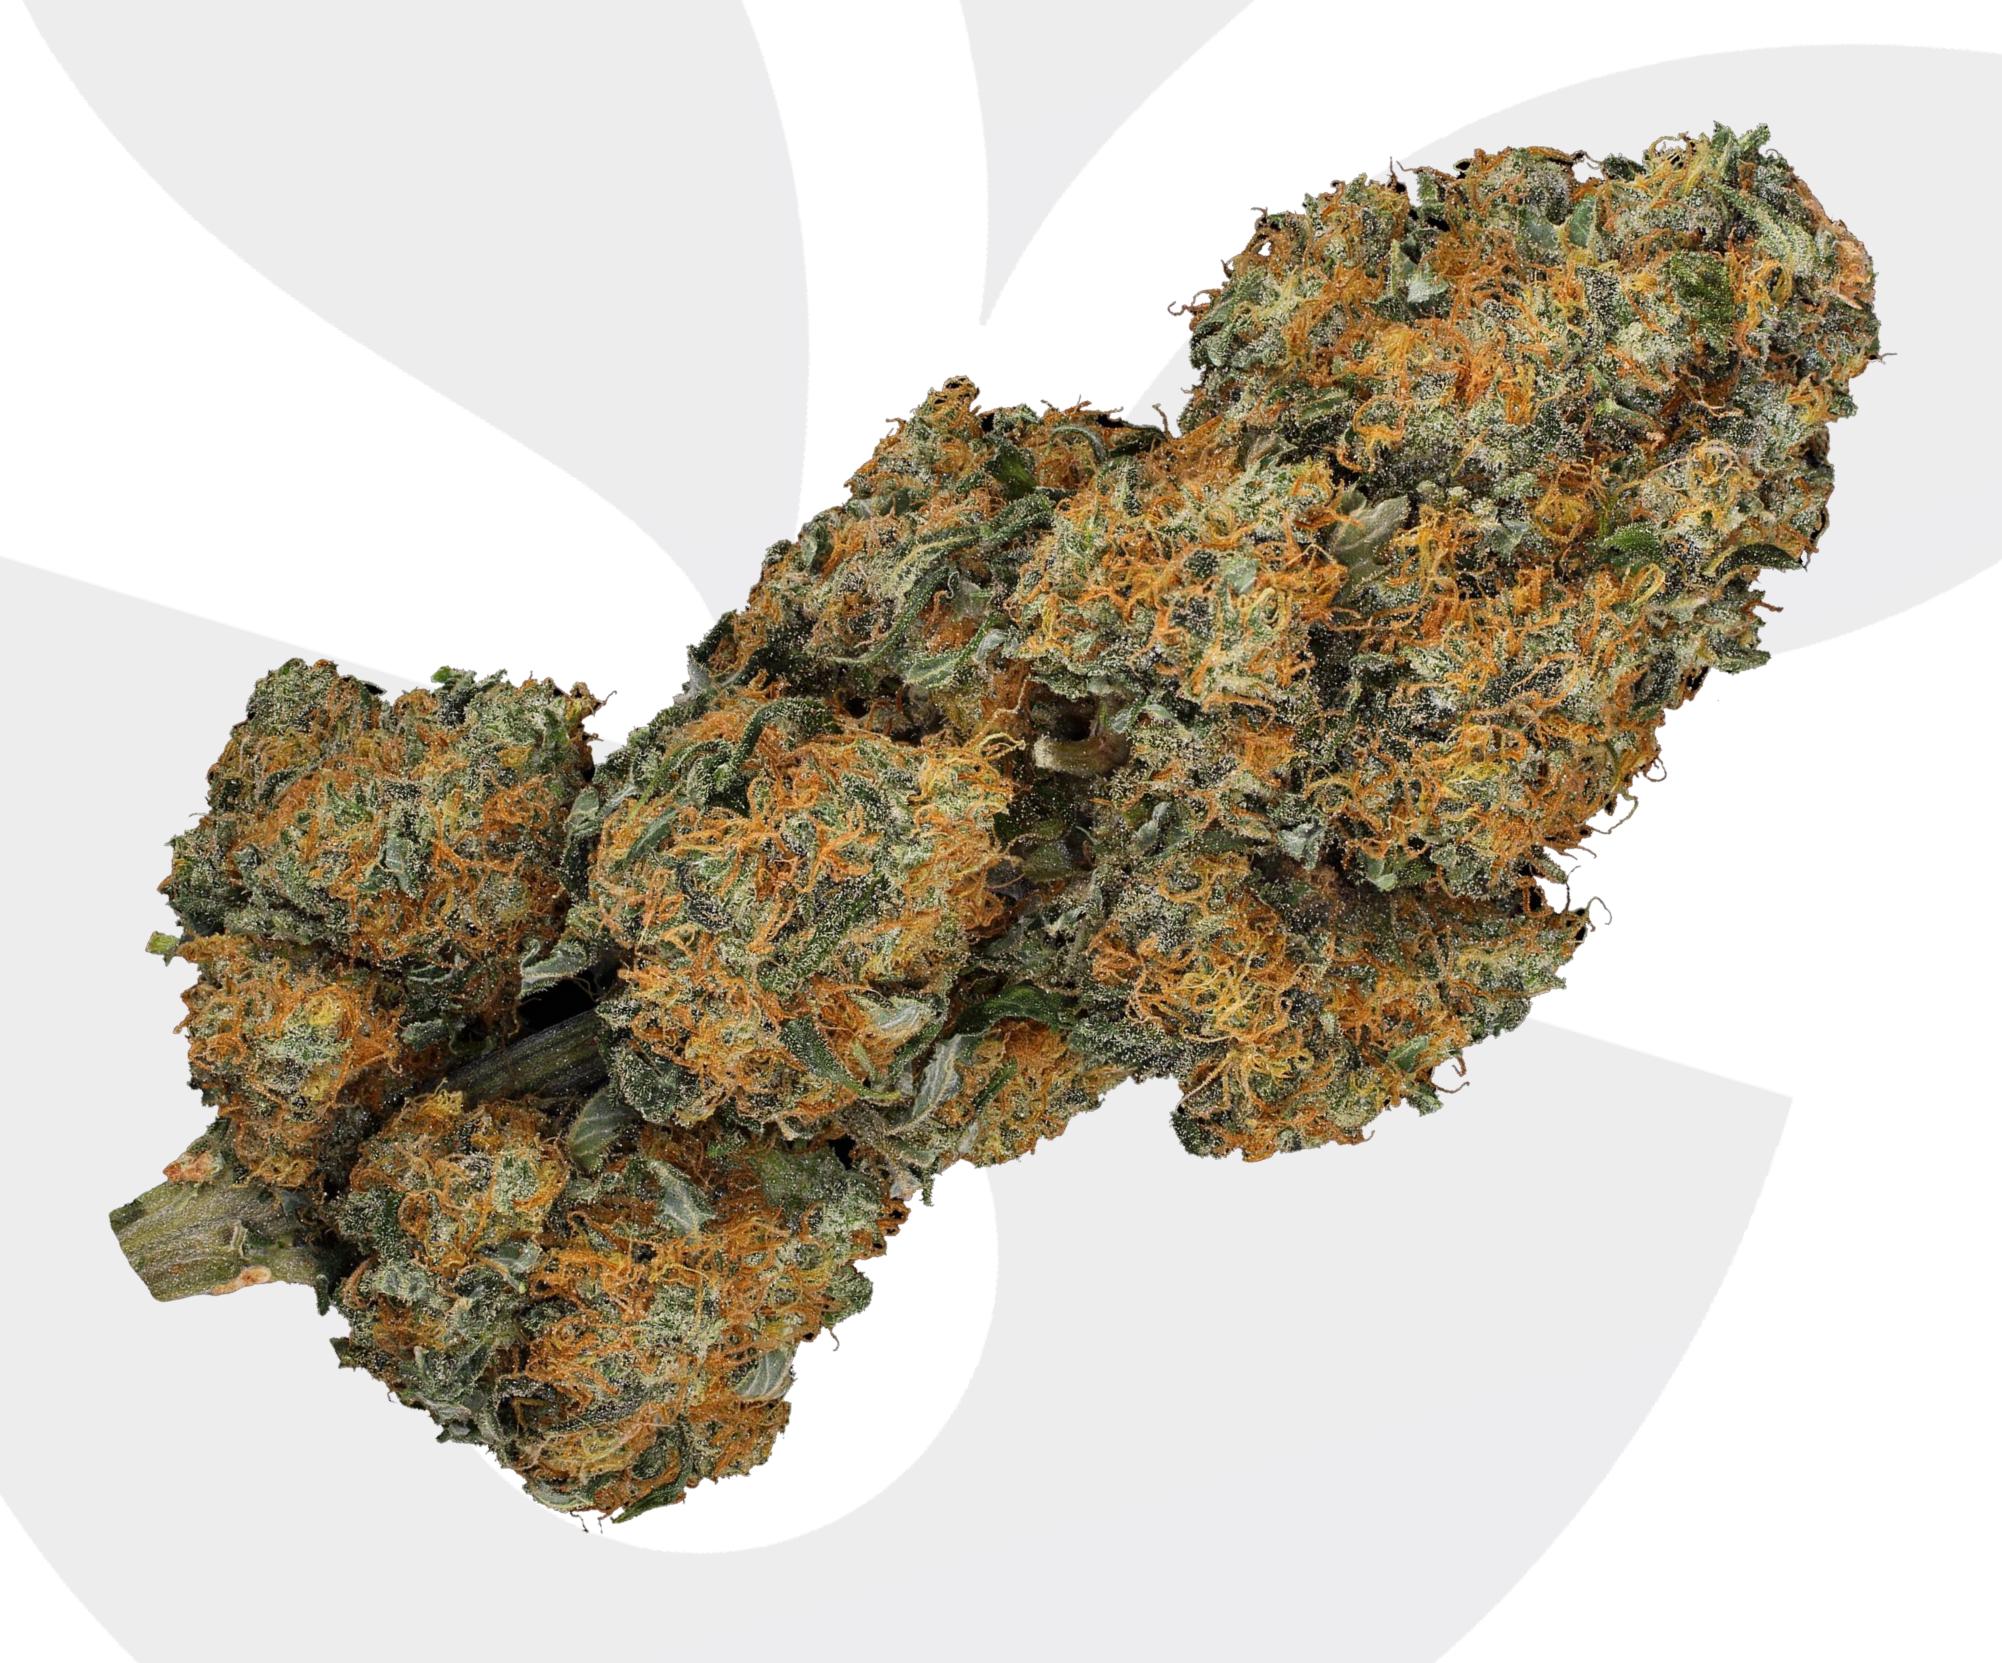

#### Short description:

RS11, is a hybrid that Deo Farms made by crossing the OZ Kush with a Sunset Sherbet. RS-11 is more relaxing than energizing. Consumers who have smoked this strain report feeling calm, and sedated, but still mentally alert. The flavor profile is extra fruity with hints of sour citrus. RS11 flower provides a smooth smoke and a lingering sweet and spicy aroma. Medical marijuana patients say they smoke this strain when experiencing mild pain.