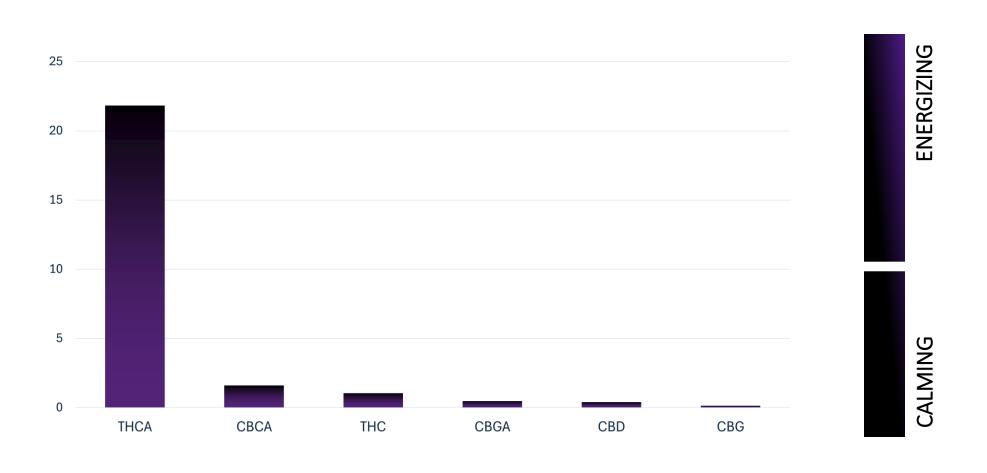

more relaxing than energizing. Consumers who have smoked this strain report feeling calm, and sedated, but still mentally alert. The flavor profile is extra fruity with hints of sour citrus. RS11 flower provides a smooth smoke and a lingering sweet and spicy aroma. Medical marijuana patients say they smoke this strain when experiencing mild pain.





+34 644 46 25 32



services@sowing.global



www.sowing.global



Barcelona, Pilsen, Montevideo, Toronto we are global!



# Wedding Cake



Wedding Cake

#### **GENERAL INFORMATION**

Strain: Wedding Cake

Parents: Girl Scout Cookies x Cherry Pie Type: Indica dominant hybrid

**Product:** Trimed - air-dried inflorecences

This product is available in multiple compositions pending your product specifications.



#### CANNABINOID PROFILE





#### DOMINANT TERPENES



Properties:
Anti-microbial
Anti-oxidant
Anti-fungal
Uplifting

Medical Uses: Reflux esophagitis. Cancer.

Cancer.
Depression.
Inmunity Support.

### B-CARYOPHYLLENE

Properties:
Relaxing.
Sedating.
Gastro-protective.
Mood regulation.

Medical Uses: Inflamations. Insomnia. Spasm. Pain control.



Properties:
Cell membrane
permeability
Anti-cancer.
Neuro regulation.

Medical Uses:
Anti cancer..
Sedation relaxation.
Anti-inflamatory.
Neuro-protection.

#### DOMINANT TERPENES Smell: Sugary **OTHERS** LIMONENE **21**% **24**% Vanilla Earthy **AROMADENDRENE** Lemon **4**% Frost **LINALOOL** Taste: 4% Lemon **G-ELEMENE** 4% Earthy **B-CARYOPHYLLENE A-HUMULENE** Pepper Frosty **B-MYRCENE 15**%

#### Short description:

Wedding Cake, is a potent type of indica hybrid. Th