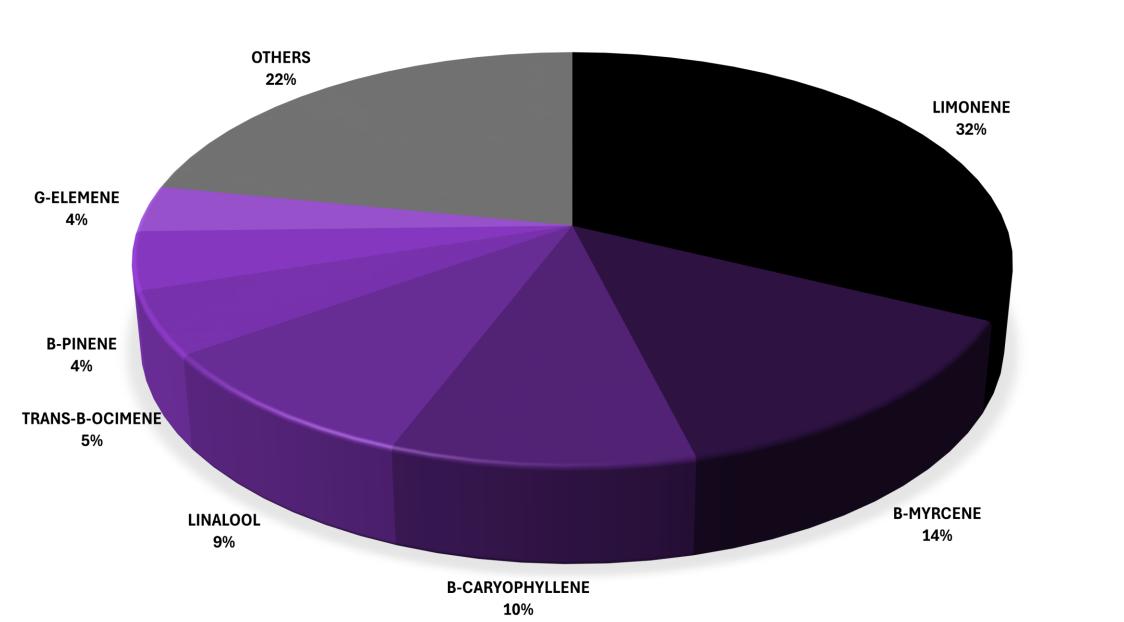

#### DOMINANT TERPENES

Properties: Anti-microbial Anti-oxidant Cancer. Anti-fungal Uplifting

Medical Uses: Reflux esophagitis.

Depression. Inmunity Support.

**B-CARYOPHYLLENE** 

Properties: Relaxing. Sedating. Gastro-protective. Mood regulation.

#### Smell:

Citrus

Berries

Spicy

Gassy

Fruity

#### Taste:

Fruity

Sour Citrus

Berries

Grapefruit