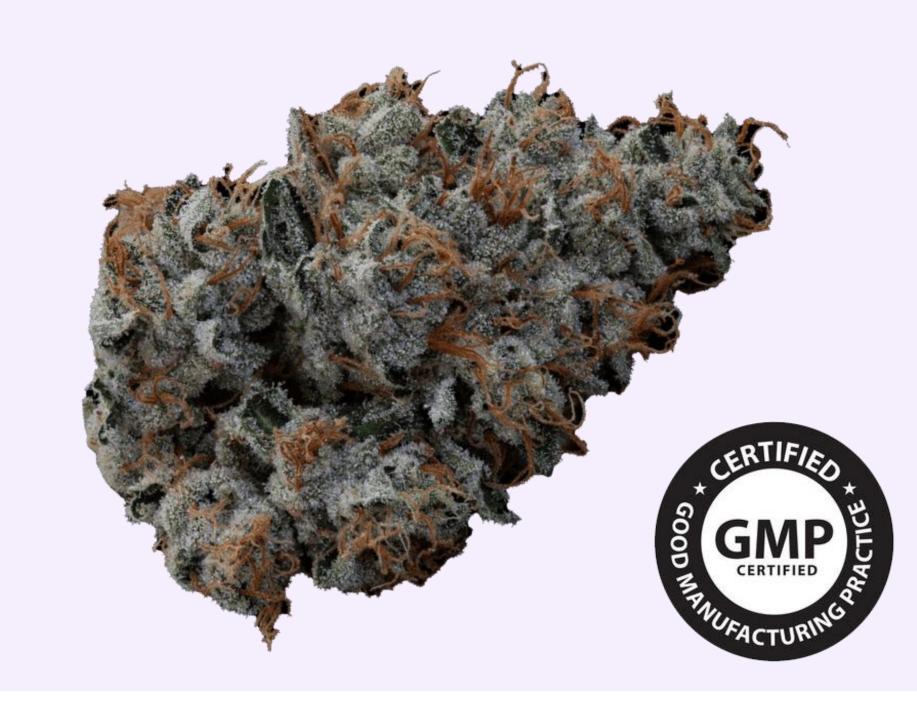

#### **GENERAL INFORMATION**

RS-11xG Strain:

Parents: Sunset Sherbet x OZ Kush Type: Indica dominant hybrid

Product: Trimed - air-dried inflorecences

This product is available in multiple compositions pending your product specifications.

#### Short description:

RS11, is a hybrid that Deo Farms made by crossing the OZ Kush with a Sunset Sherbet. RS-11 is more relaxing than energizing. Consumers who have smoked this strain report feeling calm, and sedated, but still mentally alert. The flavor profile is extra fruity with hints of sour citrus. RS11 flower provides a smooth smoke and a lingering sweet and spicy aroma. Medical marijuana patients say they smoke this strain when experiencing mild pain.