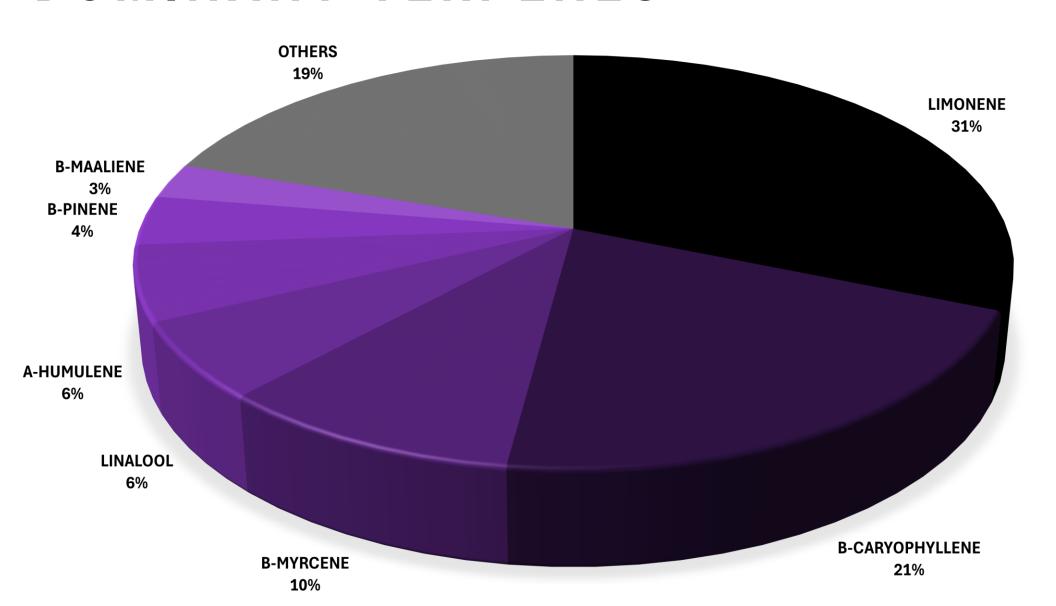

#### DOMINANT TERPENES

Properties: Anti-microbial Anti-oxidant Cancer. Anti-fungal Uplifting

Medical Uses: Reflux esophagitis.

Depression. Inmunity Support.

**B-CARYOPHYLLENE** 

Properties: Relaxing. Sedating. Gastro-protective. Mood regulation.

#### Smell:

Citrus

Berries

Spicy

Gassy

Fruity

#### Taste:

Fruity

Sour Citrus

Berries

Grapefruit