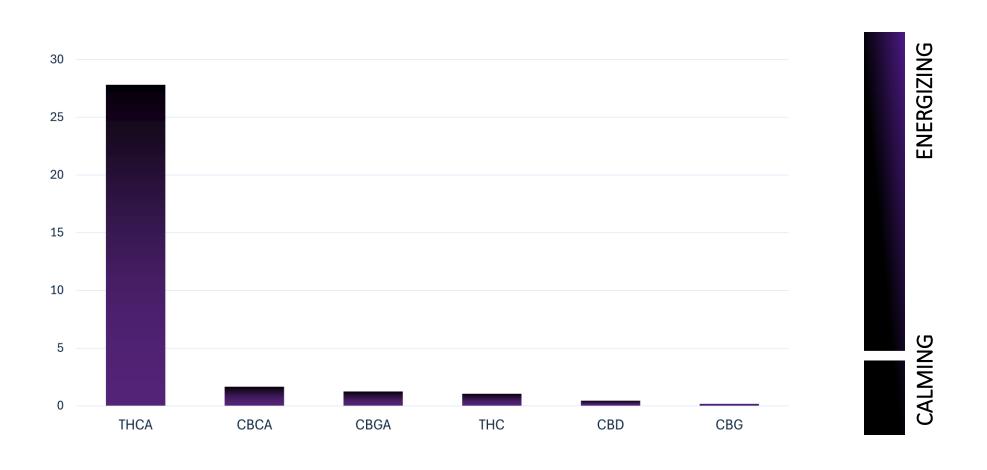

Sandalwood

Bitter

Sour

#### Taste:

Gassy

Earthy

Sour citrus

Spice

#### Short description:

A cross between SFV OG and Chem D, MotorBreath is making a lot of waves in the medical cannabis industry right now and has become an Ohio patient favorite. Named for its extremely pungent gassy flavor and smell, this strain produces flavorful notes of fuel, earth, and citrus. MotorBreath is an OG's OG and is not recommended for new medical patients.



Barcelona, Pilsen, Montevideo, Toronto

we are global!



## Runtz



## Runtz

#### **GENERAL INFORMATION**

Strain: Runtz Parents: Runtz - Runtz

Type: Indica dominant hybrid

**Product:** Trimed - air-dried inflorecences

This product is available in multiple compositions pending your product specifications.



#### CANNABINOID PROFILE





#### **DOMINANT TERPENES**



Properties:
Anti-microbial
Anti-oxidant
Anti-fungal
Uplifting

Medical Uses:

Reflux esophagitis. Cancer.

Depression. Inmunity Support.

**B-CARYOPHYLLENE** 

Properties:
Relaxing.
Sedating.
Gastro-protective.
Mood regulation.

Medical Uses: Inflamations. Insomnia. Spasm. Pain control.



B-MYRCENE

Properties:
Cell membrane
permeability
Anti-cancer.
Neuro regulation.

Medical Uses:
Anti cancer..
Sedation relaxation.
Anti-inflamatory.
Neuro-protection.

#### **DOMINANT TERPENES**



#### Smell:

Sugary

Fruity

Honey

Apricot

Lemon

#### Taste:

Fruity

Grapefruit

Lemon

Apricot

# SOWING GLOBAL SERVICES Sowing cannabis market with global Solutions



+34 644 46 25 32



services@sowing.global



www.sowing.global



Barcelona, Pilsen, Montevideo, Toronto